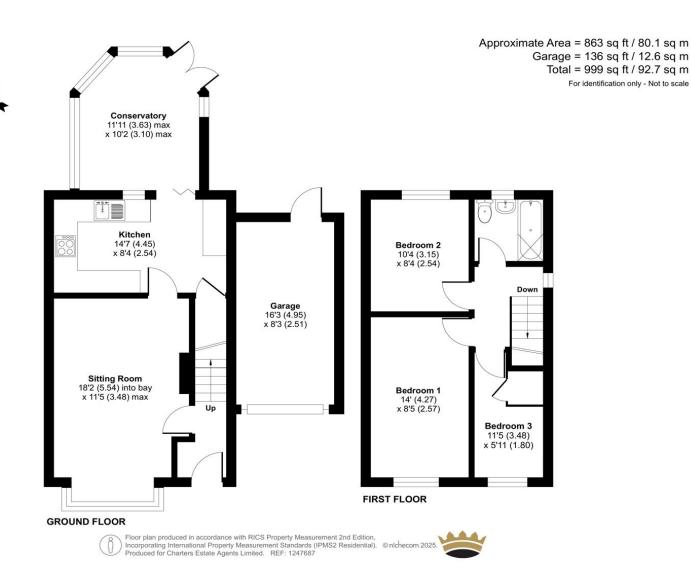

## **ACCOMMODATION**

Nestled in the heart of the desirable village of South Wonston, this delightful semi-detached home offers an excellent opportunity for families, first-time buyers, and downsizers alike. Combining comfort, convenience, and potential for further enhancement, this property is ideal for those seeking a welcoming community and a relaxed lifestyle. To the front, the home boasts off-street parking for multiple vehicles, a garage, and a well-maintained garden, creating an inviting first impression. Inside, the bright and airy living room features an elegant bay window with wooden shutters, offering a warm and stylish space to unwind. The well-appointed kitchen includes a breakfast bar and integrated appliances, leading seamlessly into a spacious conservatory—perfect for dining while overlooking the mature rear garden. Additionally, there is potential to extend into the garage (subject to the usual consents) for those looking to add extra living space. Upstairs, the property continues to impress with three generously sized bedrooms and a well-presented family bathroom. Ideally located near scenic parks and walking routes, this home offers plenty of opportunities for outdoor pursuits. The strong sense of community in South Wonston further enhances the appeal, providing a welcoming and connected environment for residents.

### **SPECIFICATION**

- Semi detached house
- Three bedrooms
- Off street parking and garage
- Mature garden
- No onward chain
- Potential to extend STPP