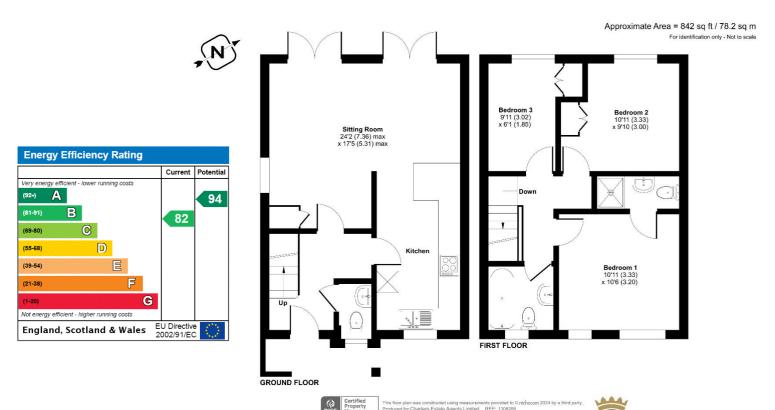

## **ACCOMMODATION**

Stunning three-bedroom family home in the heart of New Alresford. This new build home has been constructed to the highest of standards with spacious and modern accommodation. Including, three good-sized bedrooms, a family bathroom and an en-suite to the principal bedroom all with built-in wardrobes. On the ground floor, there is a spacious hallway with a downstairs cloakroom, open plan kitchen and L-shaped reception room. To the rear is a large garden with far-reaching views across Alresford, and to the front is off-street parking for two cars. The property is available in early May 2024 and is offered unfurnished.