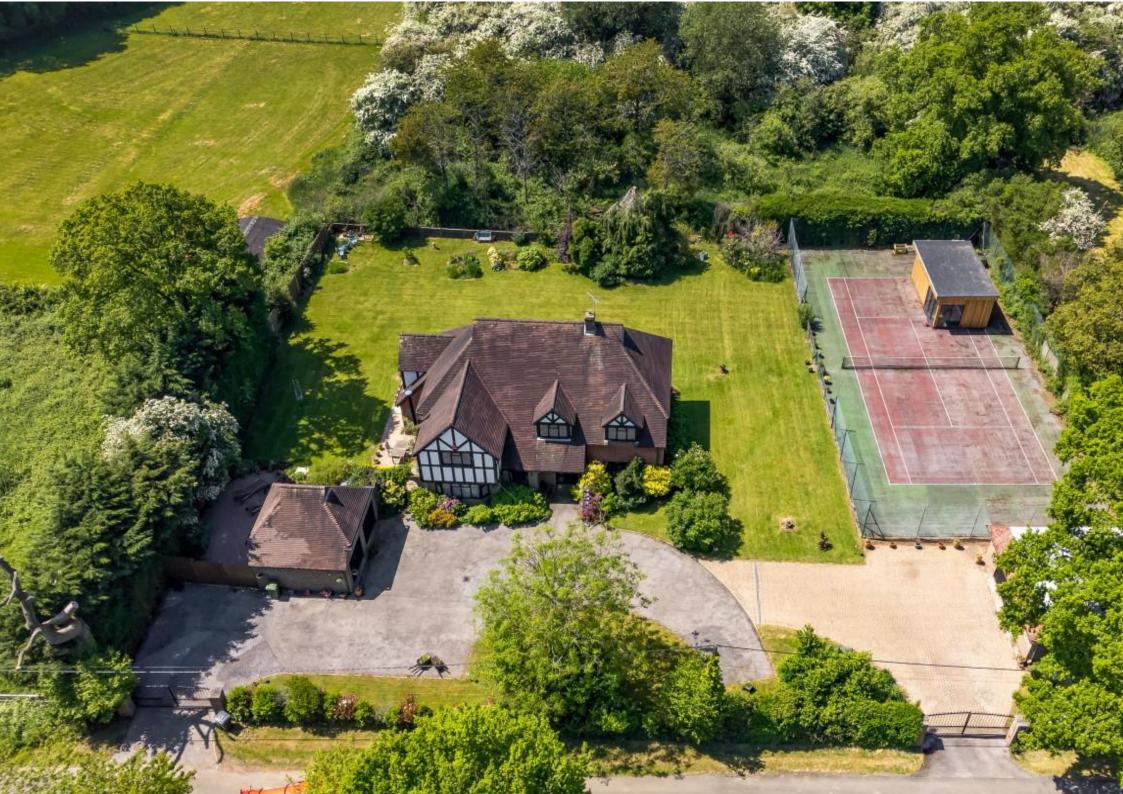

## Barn House, Barn Lane, Four Marks, Alton, Hampshire, GU34 5JA

The most sensational grounds and surrounded by open fields with beautiful views and offering total peace and tranquillity...

- · Graciously appointed detached family home · Idyllic, East Hampshire location
  - Five double bedrooms Three bathrooms Three reception rooms Study
    - 'Hub of the home' kitchen/breakfast/snug area Separate utility room
    - Guest cloakroom 
      Bespoke golf studio/garden room 
      Tennis court
      - Sensational, mature, private, wrap around grounds

## ACCOMMODATION

Gravitate towards the perfect life with this exquisite five-bedroom family home, nestled within the most sensational grounds, surrounded by open fields with beautiful views and offering total peace and tranquillity, within the heart of East Hampshire. This handsome home is ideally situated down a quiet no through lane, with country walks straight from your own front door. The Georgian town of Alresford and the market town of Alton with all its amenities and mainline station to Waterloo, is only a ten-minute drive away, with main bus routes to Winchester and commuter routes on their doorstep. This family orientated home comes to market offering a spacious entrance lobby, guests cloakroom, dual aspect sitting room with working fireplace, a generous second reception room, separate dining room/third reception with bay window, and a sizeable 'hub of the home' kitchen/breakfast/snug area with a separate utility room and access to the private gardens. Stairs lead up to the first floor, where you will find a generous, wrap around gallery style landing/study area, the family four-piece bathroom and the five substantial bedrooms, with an array of integrated storage and bedroom two offering en-suite shower facilities, with the principal suite offering an impressive four-piece bathroom suite with dressing area. Externally, this stylish home is accessed via an electric gated in/out entry system leading up to the residence and two detached double garages, with power and light. The unique gardens have been beautifully planted to include, mature hedgerows, trees, herbaceous borders and perennials, along with a sweeping, immaculate lawn that wraps itself around the property. There is also a large storage shed, tennis court and a bespoke golf studio/garden room. This desirable property is a rare treat to the market and the location is truly outstanding, definitely one of Hampshire's finest. Early viewing is highly recommended.