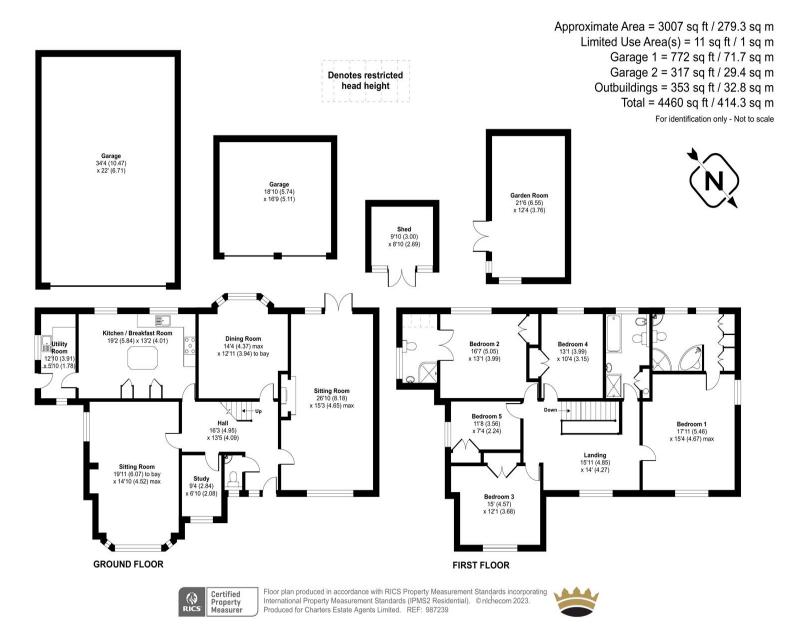

## ACCOMMODATION

Gravitate towards the perfect life with this exquisite five-bedroom family home, nestled within the most sensational grounds, surrounded by open fields with beautiful views and offering total peace and tranquillity, within the heart of East Hampshire. This handsome home is ideally situated down a quiet no through lane, with country walks straight from your own front door. The Georgian town of Alresford and the market town of Alton with all its amenities and mainline station to Waterloo, is only a ten-minute drive away, with main bus routes to Winchester and commuter routes on their doorstep. This family orientated home comes to market offering a spacious entrance lobby, guests cloakroom, dual aspect sitting room with working fireplace, a generous second reception room, separate dining room/third reception with bay window, and a sizeable 'hub of the home' kitchen/breakfast/snug area with a separate utility room and access to the private gardens. Stairs lead up to the first floor, where you will find a generous, wrap around gallery style landing/study area, the family four-piece bathroom and the five substantial bedrooms, with an array of integrated storage and bedroom two offering en-suite shower facilities, with the principal suite offering an impressive four-piece bathroom suite with dressing area. Externally, this stylish home is accessed via an electric gated in/out entry system leading up to the residence and two detached double garages, with power and light. The unique gardens have been beautifully planted to include, mature hedgerows, trees, herbaceous borders and perennials, along with a sweeping, immaculate lawn that wraps itself around the property. There is also a large storage shed, tennis court and a bespoke golf studio/garden room. This desirable property is a rare treat to the market and the location is truly outstanding, definitely one of Hampshire's finest. Early viewing is highly recommended.