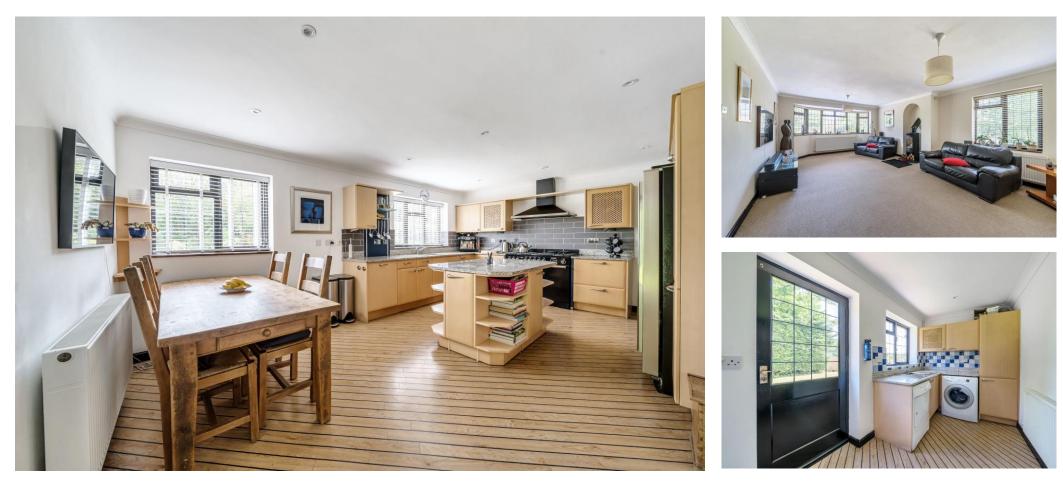

## ACCOMMODATION

Gravitate towards the perfect life with this exquisite five-bedroom family home, nestled within the most sensational grounds, surrounded by open fields with beautiful views and offering total peace and tranquillity, within the heart of East Hampshire. This handsome home is ideally situated down a quiet no through lane, with country walks straight from your own front door. The Georgian town of Alresford and the market town of Alton with all its amenities and mainline station to Waterloo, is only a ten-minute drive away, with main bus routes to Winchester and commuter routes on their doorstep. This family orientated home comes to market offering a spacious entrance lobby, guests cloakroom, dual aspect sitting room with working fireplace, a generous second reception room, separate dining room/third reception with bay window, and a sizeable 'hub of the home' kitchen/breakfast/snug area with a separate utility room and access to the private gardens. Stairs lead up to the first floor, where you will find a generous, wrap around gallery style landing/study area, the family four-piece bathroom and the five substantial bedrooms, with an array of integrated storage and bedroom two offering en-suite shower facilities, with the principal suite offering an impressive four-piece bathroom suite with dressing area. Externally, this stylish home is accessed via an electric gated in/out entry system leading up to the residence and two detached double garages, with power and light. The unique gardens have been beautifully planted to include, mature hedgerows, trees, herbaceous borders and perennials, along with a sweeping, immaculate lawn that wraps itself around the property. There is also a large storage shed, tennis court and a bespoke golf studio/garden room. This desirable property is a rare treat to the market and the location is truly outstanding, definitely one of Hampshire's finest. Early viewing is highly recommended.