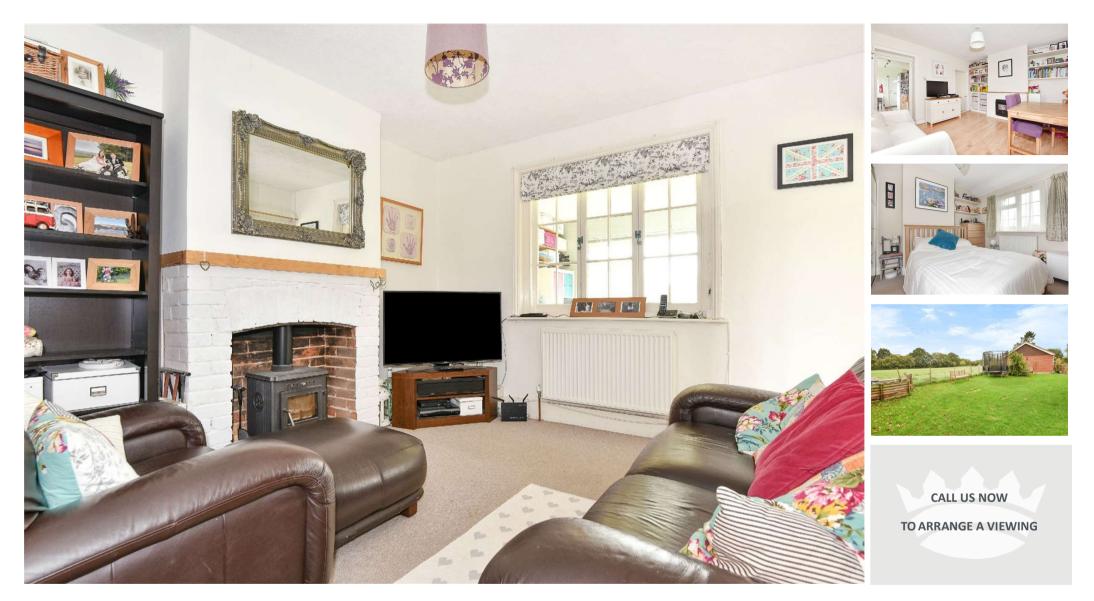

## ACCOMMODATION

Delightful three bedroom semi-detached cottage full of charm and set within an idyllic rural location in Colden Common. Excellent accommodation on the ground floor comprises a dining room just off the kitchen with access through to the living room with a family/play room located at the rear. There is also a utility room and a downstairs bathroom. Three good size bedrooms are on the first floor enjoying fantastic rural views. Unfurnished. Available mid January 2018.