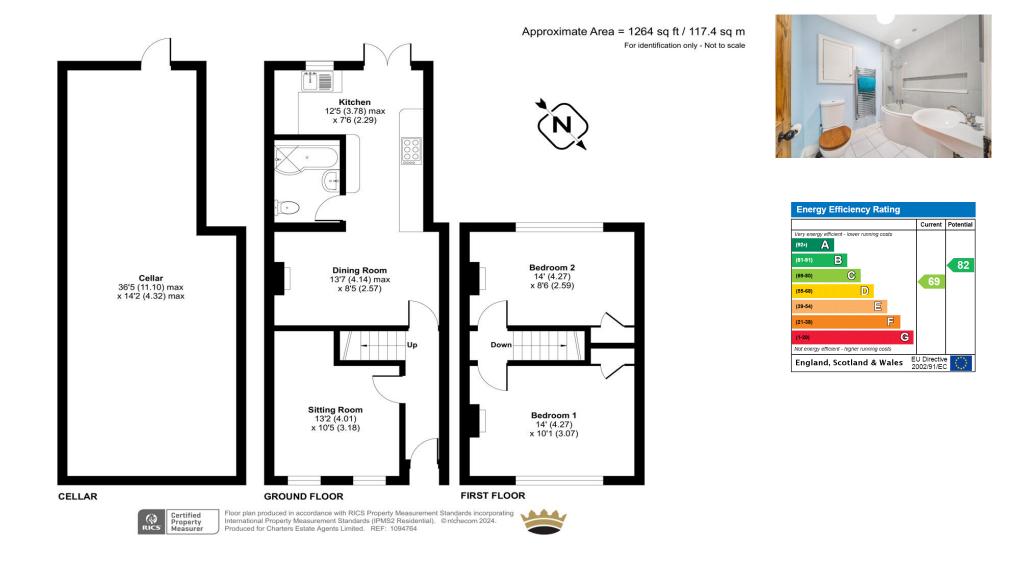

### **ACCOMMODATION**

Nestled within a quiet no through road, this characterful terrace is conveniently situated just a short stroll away from the vibrant centre of Winchester. With the added advantage of being offered with no onward chain, this property presents a unique opportunity for first time buyers or investors looking to add to their portfolio. Boasting two bedrooms, this home not only offers a comfortable living space but also provides the potential for expansion and enhancement, mirroring the improvements seen in neighbouring properties along the same street (subject to the usual consents). The current layout features a welcoming front aspect sitting room that sets the tone for a warm and inviting atmosphere. Adjacent to it, a separate dining room provides an ideal space for entertaining guests or enjoying family meals. The practicality of the home extends to the well-appointed rear aspect galley kitchen and a conveniently placed bathroom contribute to the overall functionality. The first floor is dedicated to two generously sized double bedrooms, offering peaceful retreats for rest and relaxation. Additionally, the property is complemented by a sizable cellar, providing ample storage space. One of the standout features of this charming abode is its long, westerly facing garden. The garden is thoughtfully landscaped with a lush lawn and adorned with a variety of mature shrubs and borders.

### **SPECIFICATION**

- Characterful terrace on a quiet no-through
- Conveniently located near the centre of Winchester
- No onward chain
- Two generously sized double bedroom
- Cellar
- Allocated parking