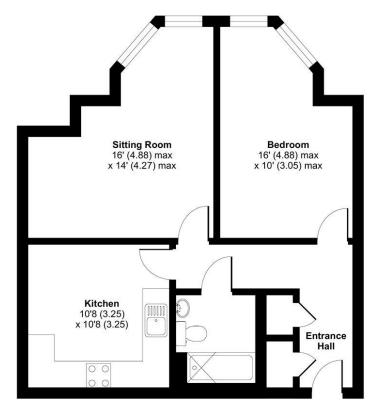

FIRST FLOOR

Floor plan produced in accordance with RICS Property Measurement Standards incorporating International Property Measurement Standards (IPMS2 Residential). @n/checom 2022. Produced for Charters Estate Agents Limited. REF: 229997