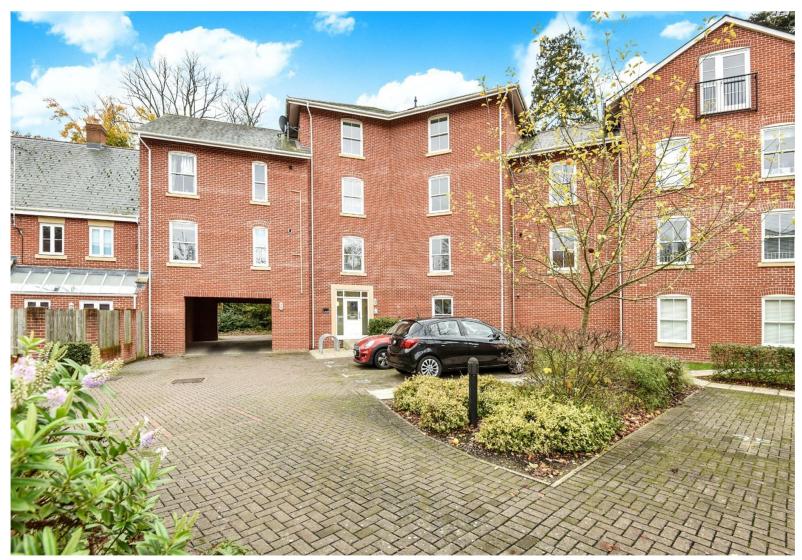

# **ACCOMMODATION**

Spacious one double bedroom first floor apartment built by Linden Homes in 2009 to a high standard; it is one of the largest one-bedroom apartments, with a square footage of 589. Located just off Andover Road, it is within a pleasant walk to the railway station and city centre. The apartment, which is bright and airy throughout, is accessed via a security intercom system and there are stairs to all floors. An L- shaped, good sized entrance hall, with storage cupboards, leads to all the rooms. Both the sitting room and double bedroom have a bay window which floods the rooms with light. The kitchen/breakfast room is fitted with a range of contemporary units and integrated appliances and completing the accommodation is a modern white bathroom suite. The apartment sits in an attractive, well maintained communal garden area and there is allocated parking and bicycle storage.