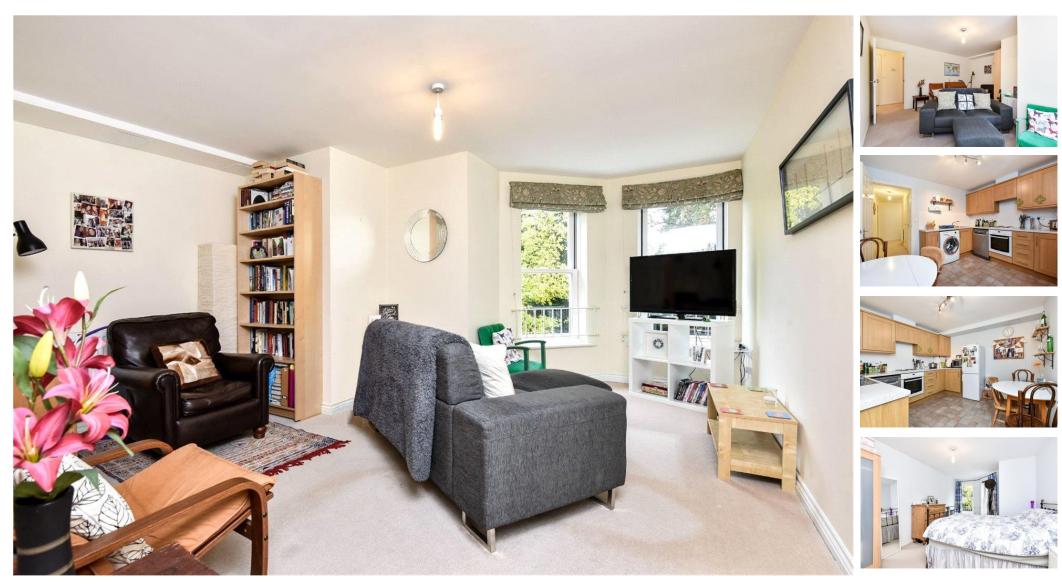

# **ACCOMMODATION**

Spacious one double bedroom first floor apartment built by Linden Homes in 2009 to a high standard; it is one of the largest one-bedroom apartments, with a square footage of 589. Located just off Andover Road, it is within a pleasant walk to the railway station and city centre. The apartment, which is bright and airy throughout, is accessed via a security intercom system and there are stairs to all floors. An L- shaped, good sized entrance hall, with storage cupboards, leads to all the rooms. Both the sitting room and double bedroom have a bay window which floods the rooms with light. The kitchen/breakfast room is fitted with a range of contemporary units and integrated appliances and completing the accommodation is a modern white bathroom suite. The apartment sits in an attractive, well maintained communal garden area and there is allocated parking and bicycle storage.