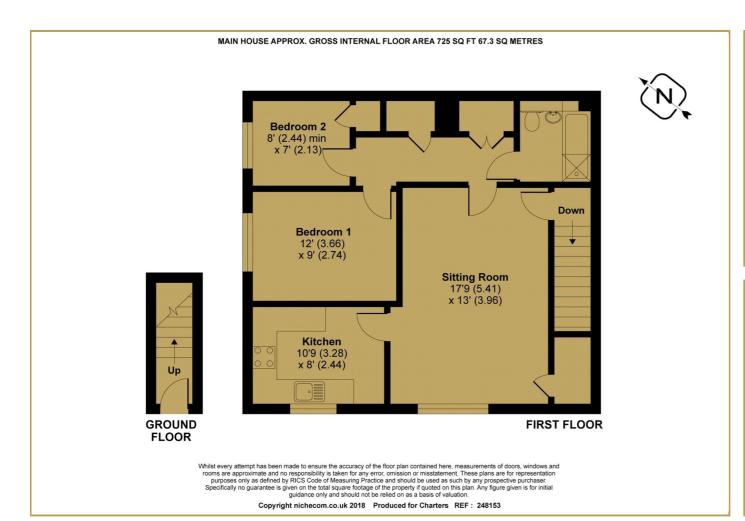

Flat 7, Geales Court, 23 Geales Crescent, Alton, Hampshire, GU34 2ND

Fantastic opportunity! This totally refurbished two bedroom maisonette is absolutely calling out for either a first time buyer or investor. It comes with everything included in the price, fridge freezer, washing machine, condenser tumbler dryer, integral hob and oven, new blinds, carpets, windows and front door. This is a home to unpack and move straight into. The property offers a light and airy spacious lounge/dining area, newly refitted kitchen, family bathroom, large double master bedroom, good sized single and an array of integral storage, loft space and ample parking. This is a must-see property and early viewing is highly recommended.

# Specification

- Refurbished first floor apartment
- Two bedrooms
- Bathroom

- Fully fitted kitchen
- Large sitting room
- Communal grounds with ample parking

Energy Efficiency Rating

Very energy efficient - lower running costs