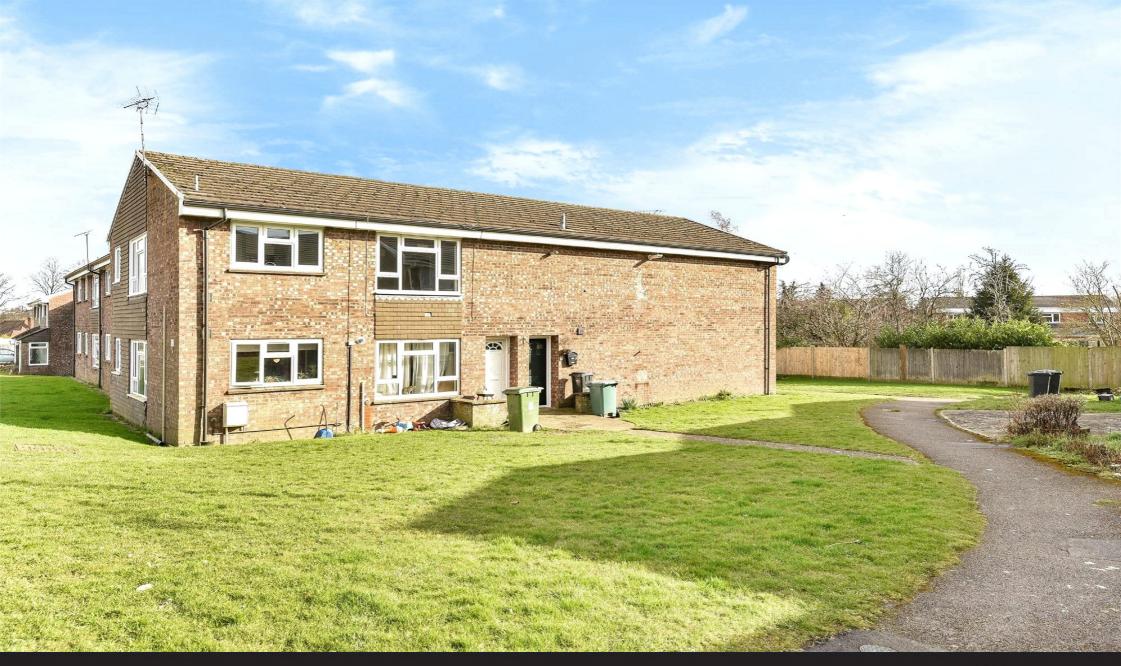

Flat 7, Geales Court, 23 Geales Crescent, Alton, Hampshire, GU34 2ND

Fantastic opportunity! This totally refurbished two bedroom maisonette is absolutely calling out for either a first time buyer or investor. It comes with everything included in the price, fridge freezer, washing machine, condenser tumbler dryer, integral hob and oven, new blinds, carpets, windows and front door. This is a home to unpack and move straight into. The property offers a light and airy spacious lounge/dining area, newly refitted kitchen, family bathroom, large double master bedroom, good sized single and an array of integral storage, loft space and ample parking. This is a must-see property and early viewing is highly recommended.

# Specification

- Refurbished first floor apartment
- Two bedrooms
- Bathroom

- Fully fitted kitchen
- Large sitting room
- Communal grounds with ample parking

Energy Efficiency Rating

Very energy efficient - lower running costs