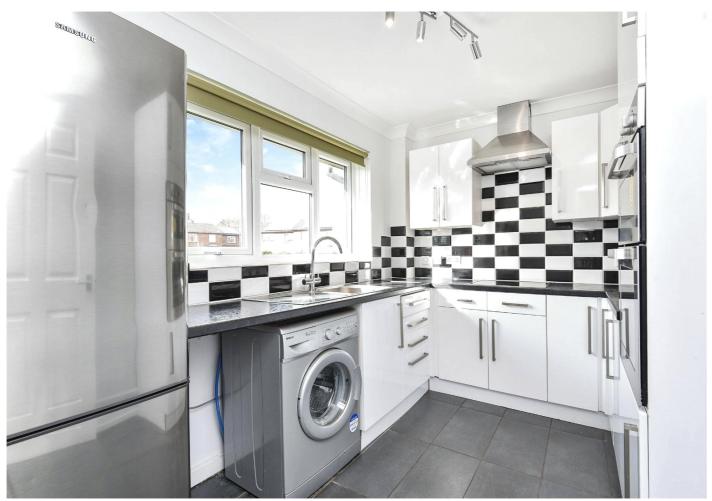

Flat 7, Geales Court, 23 Geales Crescent, Alton, Hampshire, GU34 2ND

Fantastic opportunity! This totally refurbished two bedroom maisonette is absolutely calling out for either a first time buyer or investor. It comes with everything included in the price, fridge freezer, washing machine, condenser tumbler dryer, integral hob and oven, new blinds, carpets, windows and front door. This is a home to unpack and move straight into. The property offers a light and airy spacious lounge/dining area, newly refitted kitchen, family bathroom, large double master bedroom, good sized single and an array of integral storage, loft space and ample parking. This is a must-see property and early viewing is highly recommended.

# Specification

- Refurbished first floor apartment
- Two bedrooms
- Bathroom

- Fully fitted kitchen
- Large sitting room
- Communal grounds with ample parking

Energy Efficiency Rating

Very energy efficient - lower running costs