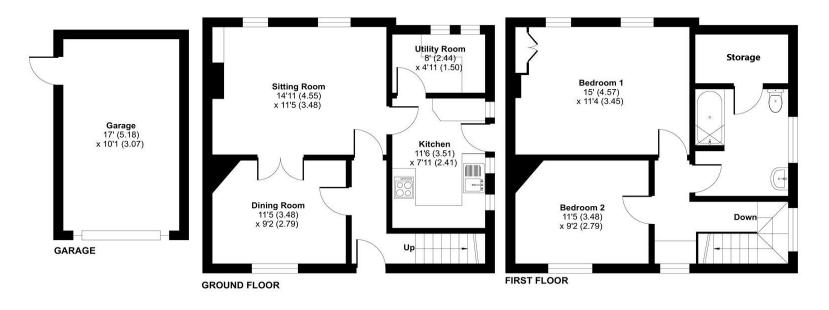

Approximate Area = 976 sq ft / 90.6 sq m Garage = 170 sq ft / 15.7 sq m Total = 1146 sq ft / 106.3 sq m

Floor plan produced in accordance with RICS Property Measurement Standards incorporating International Property Measurement Standards (IPMS2 Residential). @ntchecom 2023. Produced for Charters Estate Agents Limited. REF: 1062882