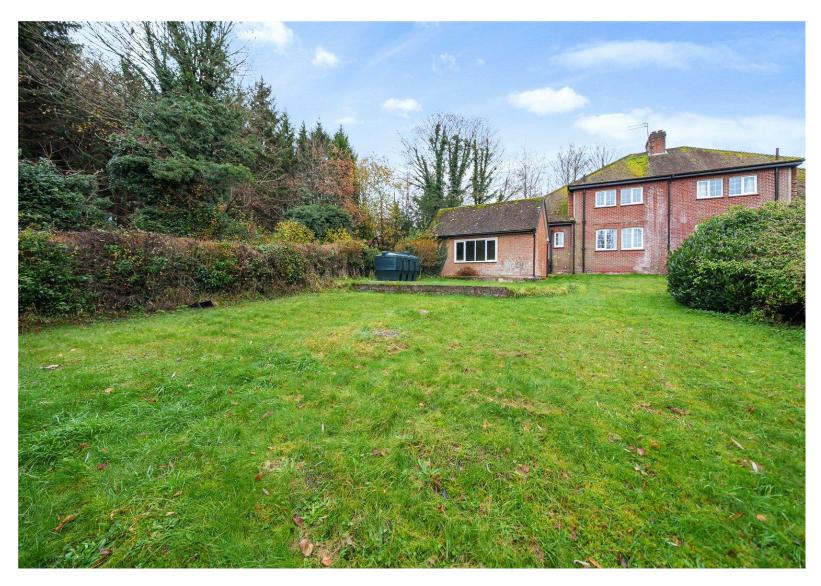

# **ACCOMMODATION**

Nestled in the most idyllic of locations of Chilbolton, Mayberry Cottage is a charming two-bedroom semi-detached period home. The surrounding area invites residents to explore numerous walks and rides, including the scenic Test Way along the estate's edge and Cow Common. Stepping into the property, you are greeted by its characterful interior, showcasing period features and charm. The ground floor unfolds with a well-appointed kitchen featuring a breakfast bar and an adjacent utility room. The sitting room, bathed in natural light, opens through double doors to a separate dining room, both showcasing attractive fireplaces. Ascending the staircase reveals two good-sized bedrooms and a well-appointed modern family bathroom. Externally is a delightful garden predominantly laid to lawn, offering a versatile canvas for landscaping enthusiasts. Completing the property is a detached garage and the convenience of right-of-access to two dedicated parking spaces, making Mayberry Cottage a truly inviting and well-equipped residence.