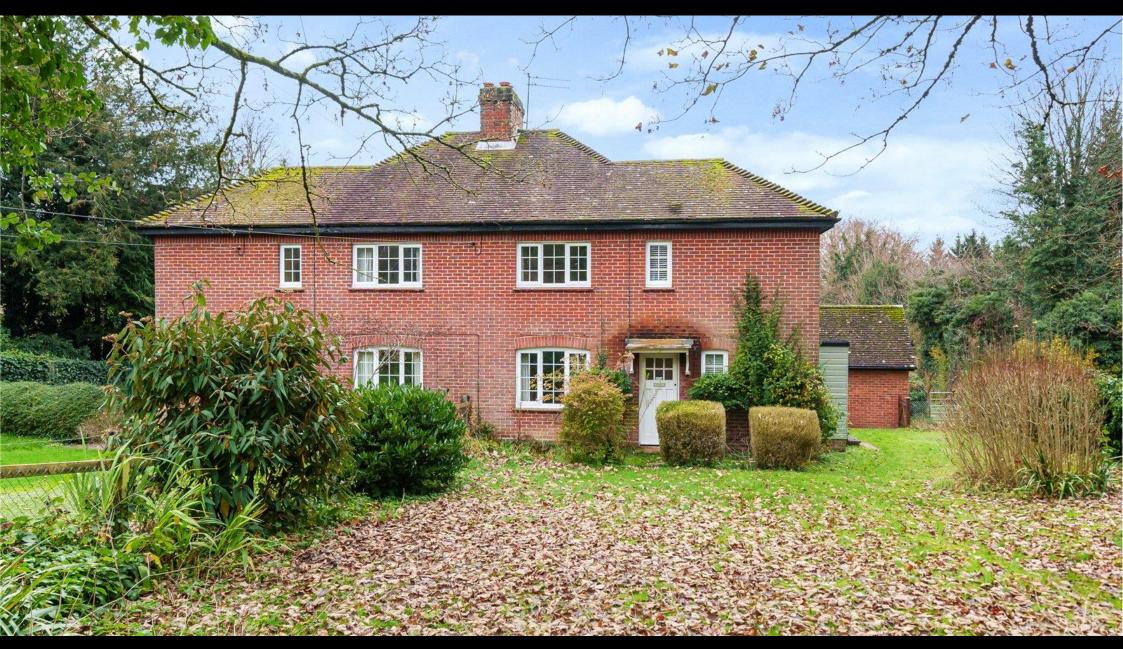

# **ACCOMMODATION**

Nestled in the most idyllic of locations of Chilbolton, Mayberry Cottage is a charming two-bedroom semi-detached period home. The surrounding area invites residents to explore numerous walks and rides, including the scenic Test Way along the estate's edge and Cow Common. Stepping into the property, you are greeted by its characterful interior, showcasing period features and charm. The ground floor unfolds with a well-appointed kitchen featuring a breakfast bar and an adjacent utility room. The sitting room, bathed in natural light, opens through double doors to a separate dining room, both showcasing attractive fireplaces. Ascending the staircase reveals two good-sized bedrooms and a well-appointed modern family bathroom. Externally is a delightful garden predominantly laid to lawn, offering a versatile canvas for landscaping enthusiasts. Completing the property is a detached garage and the convenience of right-of-access to two dedicated parking spaces, making Mayberry Cottage a truly inviting and well-equipped residence.