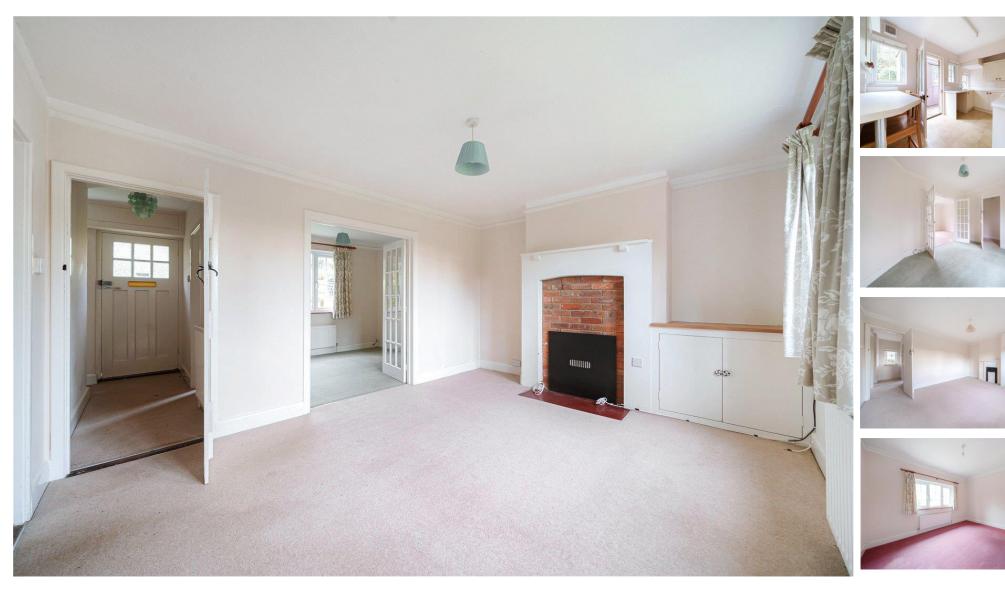

# **ACCOMMODATION**

Nestled in the most idyllic of locations of Chilbolton, Mayberry Cottage is a charming two-bedroom semi-detached period home. The surrounding area invites residents to explore numerous walks and rides, including the scenic Test Way along the estate's edge and Cow Common. Stepping into the property, you are greeted by its characterful interior, showcasing period features and charm. The ground floor unfolds with a well-appointed kitchen featuring a breakfast bar and an adjacent utility room. The sitting room, bathed in natural light, opens through double doors to a separate dining room, both showcasing attractive fireplaces. Ascending the staircase reveals two good-sized bedrooms and a well-appointed modern family bathroom. Externally is a delightful garden predominantly laid to lawn, offering a versatile canvas for landscaping enthusiasts. Completing the property is a detached garage and the convenience of right-of-access to two dedicated parking spaces, making Mayberry Cottage a truly inviting and well-equipped residence.