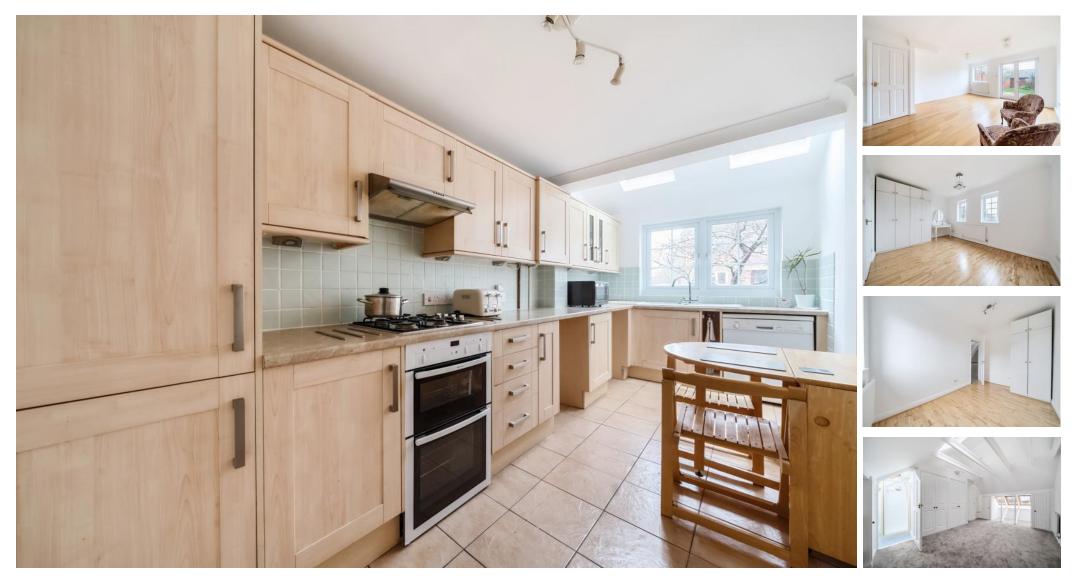

## ACCOMMODATION

Presenting an expansive modern townhouse conveniently nestled within walking distance of the town centre. This residence is thoughtfully designed, providing a harmonious blend of functionality and style. On the ground floor, the property showcases a well-appointed kitchen/breakfast area, a convenient cloakroom and a comfortable sitting/dining room, complete with patio doors providing access to the rear garden. Ascend to the first floor to discover three generously sized bedrooms and a tastefully arranged shower room. The second floor unveils the main bedroom, featuring an en suite shower room and captivating rear views overlooking playing fields. Ample storage space throughout the property adds a practical dimension to its allure. From the landing, ascend the stairs to the second floor, where the primary bedroom, nestled in the loft, awaits. Eaves storage cupboards and an en suite shower room enhance the comfort of this private space. The rear garden is meticulously laid to lawn and fully enclosed, offering a serene retreat. The property's approach from Bridge Road leads to the rear garage, complemented by off-road parking. Beyond the parking area lies an additional allotment, further enhancing the property's outdoor charm.