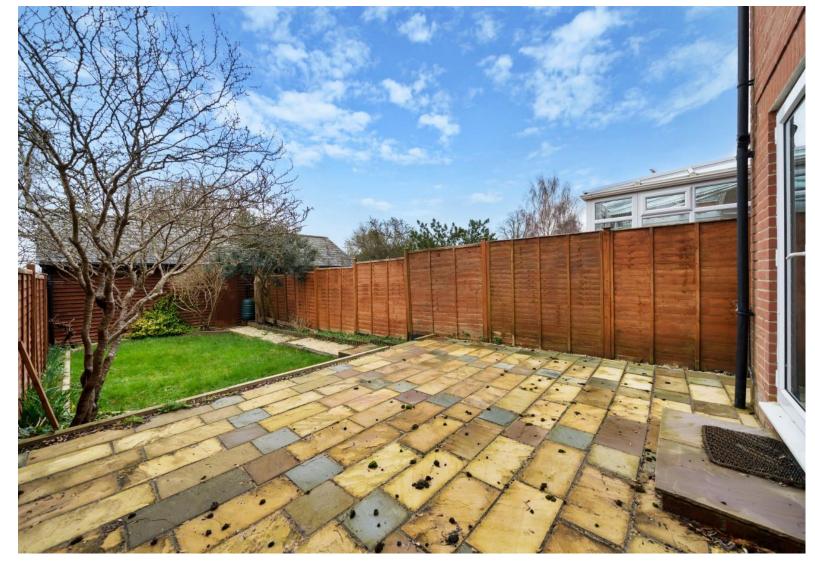

## ACCOMMODATION

Presenting an expansive modern townhouse conveniently nestled within walking distance of the town centre. This residence is thoughtfully designed, providing a harmonious blend of functionality and style. On the ground floor, the property showcases a well-appointed kitchen/breakfast area, a convenient cloakroom and a comfortable sitting/dining room, complete with patio doors providing access to the rear garden. Ascend to the first floor to discover three generously sized bedrooms and a tastefully arranged shower room. The second floor unveils the main bedroom, featuring an en suite shower room and captivating rear views overlooking playing fields. Ample storage space throughout the property adds a practical dimension to its allure. From the landing, ascend the stairs to the second floor, where the primary bedroom, nestled in the loft, awaits. Eaves storage cupboards and an en suite shower room enhance the comfort of this private space. The rear garden is meticulously laid to lawn and fully enclosed, offering a serene retreat. The property's approach from Bridge Road leads to the rear garage, complemented by off-road parking. Beyond the parking area lies an additional allotment, further enhancing the property's outdoor charm.