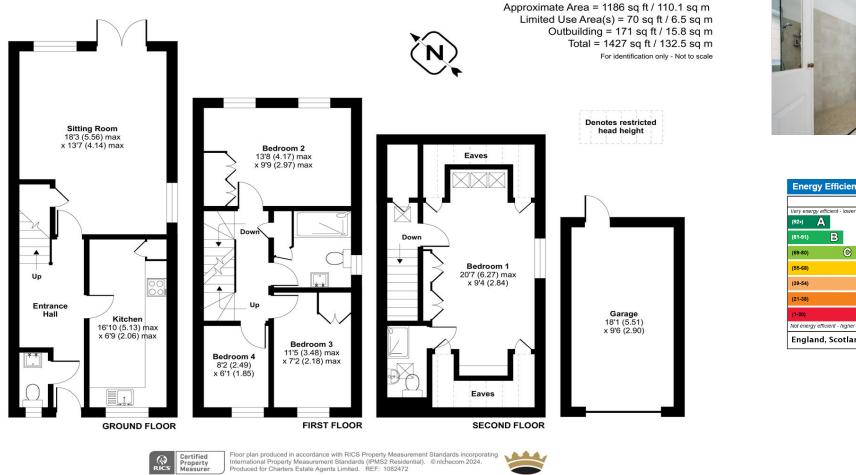

## ACCOMMODATION

Presenting an expansive modern townhouse conveniently nestled within walking distance of the town centre. This residence is thoughtfully designed, providing a harmonious blend of functionality and style. On the ground floor, the property showcases a well-appointed kitchen/breakfast area, a convenient cloakroom and a comfortable sitting/dining room, complete with patio doors providing access to the rear garden. Ascend to the first floor to discover three generously sized bedrooms and a tastefully arranged shower room. The second floor unveils the main bedroom, featuring an en suite shower room and captivating rear views overlooking playing fields. Ample storage space throughout the property adds a practical dimension to its allure. From the landing, ascend the stairs to the second floor, where the primary bedroom, nestled in the loft, awaits. Eaves storage cupboards and an en suite shower room enhance the comfort of this private space. The rear garden is meticulously laid to lawn and fully enclosed, offering a serene retreat. The property's approach from Bridge Road leads to the rear garage, complemented by off-road parking. Beyond the parking area lies an additional allotment, further enhancing the property's outdoor charm.

## SPECIFICATION

- No forward chain
- Modern townhouse
- Four bedrooms
- En suite to master bedroom
- Family bathroom
- Sitting/dining room
- Kitchen/breakfast area
- Garden
- Garage

**LOCAL AUTHORITY** Winchester City Council Council Tax Band D