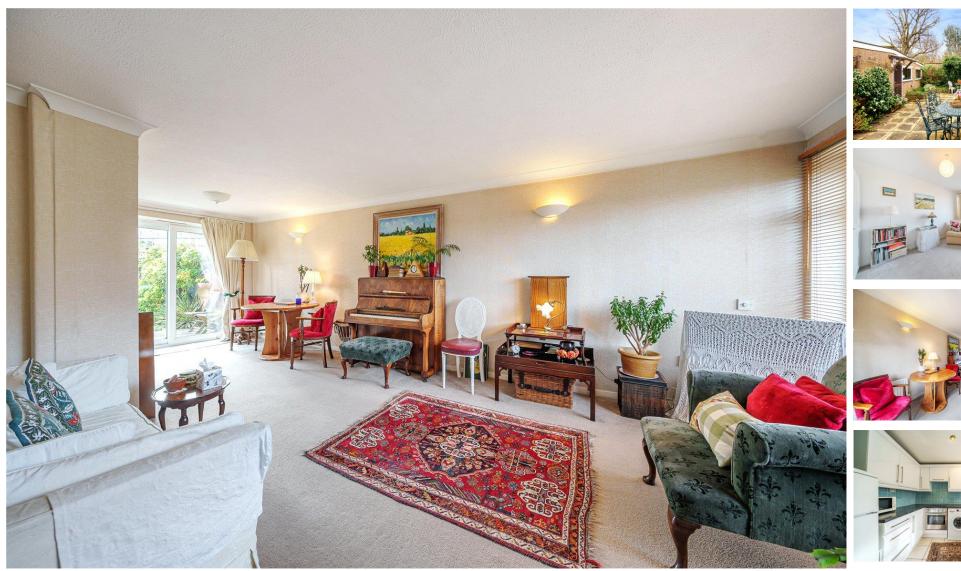

Rushden Way, Farnham, Surrey, GU9 0QG

Situated within a popular quiet location in Farnham and within walking distance to local shops and park is this well-presented detached family home. The property offers potential for extension, subject to the relevant planning permission and boasts elevated views looking across Farnham. Upon entering the home, you are greeted via a welcoming entrance hall which leads through to the dual aspect and open-plan siting/dining room which is a generous size and has sliding doors to the garden. To the rear of the property there is the fitted kitchen which overlooks the rear garden and has a range of wall and base units with complementing work surfaces over. To the first floor there are three bedrooms served by a contemporary family bathroom. Externally to the front there is driveway parking which leads to the garage. The private rear south-facing garden is fully enclosed and is mainly paved offering a low maintenance garden, ideal for al fresco socialising and dining. At the back of the garage there is a workshop with direct access from the garden, ideal for covered storage.

## **SPECIFICATION**

- Detached family home
- Popular location
- Three bedrooms
- Large open plan sitting/dining room
- Potential to extend STPP
- Private and low maintenance south-facing rear garden
- Garage with workshop
- Driveway parking