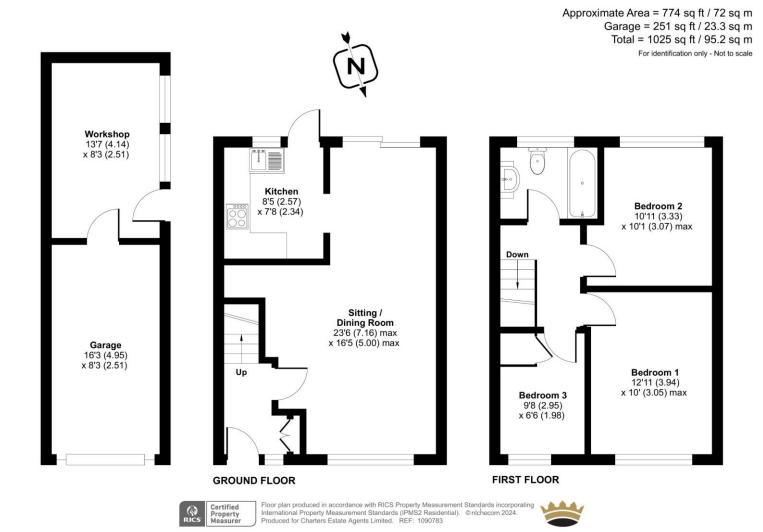

Rushden Way, Farnham, Surrey, GU9 0QG

Situated within a popular quiet location in Farnham and within walking distance to local shops and park is this well-presented detached family home. The property offers potential for extension, subject to the relevant planning permission and boasts elevated views looking across Farnham. Upon entering the home, you are greeted via a welcoming entrance hall which leads through to the dual aspect and open-plan siting/dining room which is a generous size and has sliding doors to the garden. To the rear of the property there is the fitted kitchen which overlooks the rear garden and has a range of wall and base units with complementing work surfaces over. To the first floor there are three bedrooms served by a contemporary family bathroom. Externally to the front there is driveway parking which leads to the garage. The private rear south-facing garden is fully enclosed and is mainly paved offering a low maintenance garden, ideal for al fresco socialising and dining. At the back of the garage there is a workshop with direct access from the garden, ideal for covered storage.

## **SPECIFICATION**

- Detached family home
- Popular location
- Three bedrooms
- Large open plan sitting/dining room
- Potential to extend STPP
- Private and low maintenance south-facing rear garden
- Garage with workshop
- Driveway parking