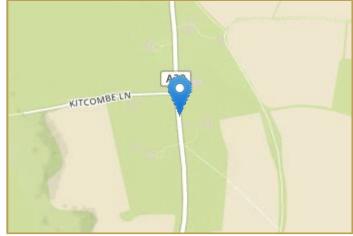

## Situation

The rural village of Newton Valence is about 4.5 miles south of Alton on the A32. Neighbouring villages include East Tisted and Selborne. The village has a church and duck pond with local shops in Selborne, Four Marks and a farm shop in East Tisted. There are good road and rail communications, Alton has a mainline station to London Waterloo and the A31 provides easy access to Winchester, Guildford and London as well as rapid links to the M3, A3 and M25