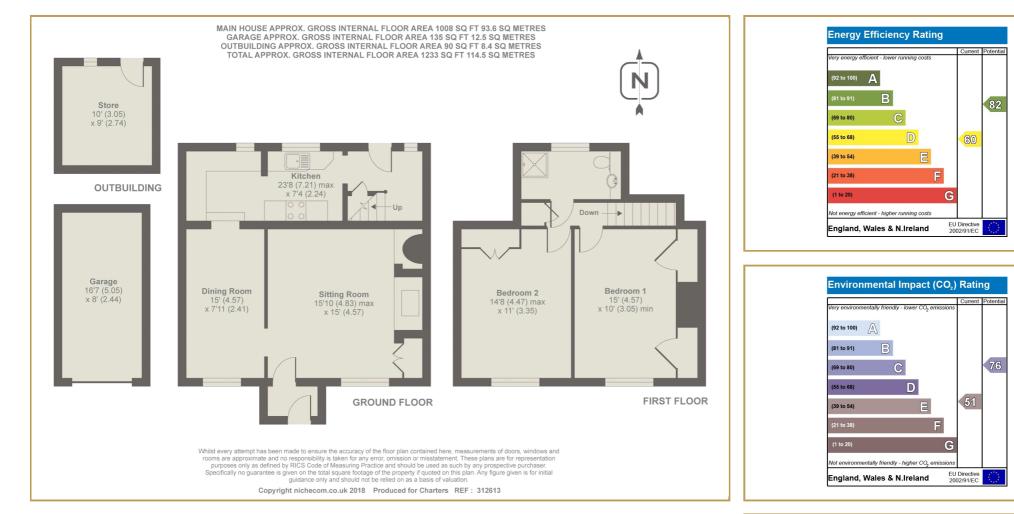

## Specification

- Two double bedrooms
- First floor shower room
- Two reception rooms

- 23' Kitchen
- Garage
- Large garden