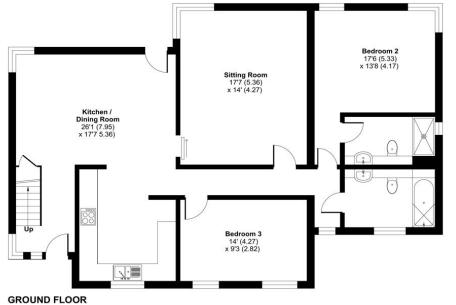

# **ACCOMMODATION**

A unique architect-designed detached three-bedroom home, situated in the sought-after village of Kings Worthy just under three miles from the Cathedral City of Winchester. This wonderful property has been constructed with the environment in mind, offering a palette of high-quality natural materials admitting plentiful daylight through floor to ceiling windows and skylights. Upon entering, the ground floor offers a bright space with an open plan kitchen/ living/ dining area, with a sliding partition leading through through to a separate sitting/dining room (which could be used as a fourth bedroom if required). There are two bedrooms, one with an en-suite shower room and a family bathroom to complete the ground floor. The first floor houses the principal bedroom with a vaulted ceiling which is served by an ensuite bathroom, there is also a separate utility area. Externally there is ample off-road parking, and an area laid to lawn, which wraps around two sides of the home. This property also benefits from being offered to the market with no onward chain.

For identification only - Not to scale

Certified Property Measurer

Floor plan produced in accordance with RICS Property Measurement Standards incorporating International Property Measurement Standards (IPMSZ Residential). @ntchecom 2024. Produced for Charters Estate Agents Limited. REF: 1091187

## **SPECIFICATION**

- Modern detached home
- Three/four bedrooms
- Open plan kitchen/living area
- Separate sitting/dining room/ potential further bedroom
- Two ensuite bathrooms
- Family bathroom
- Ample off-road parking
- Private garden