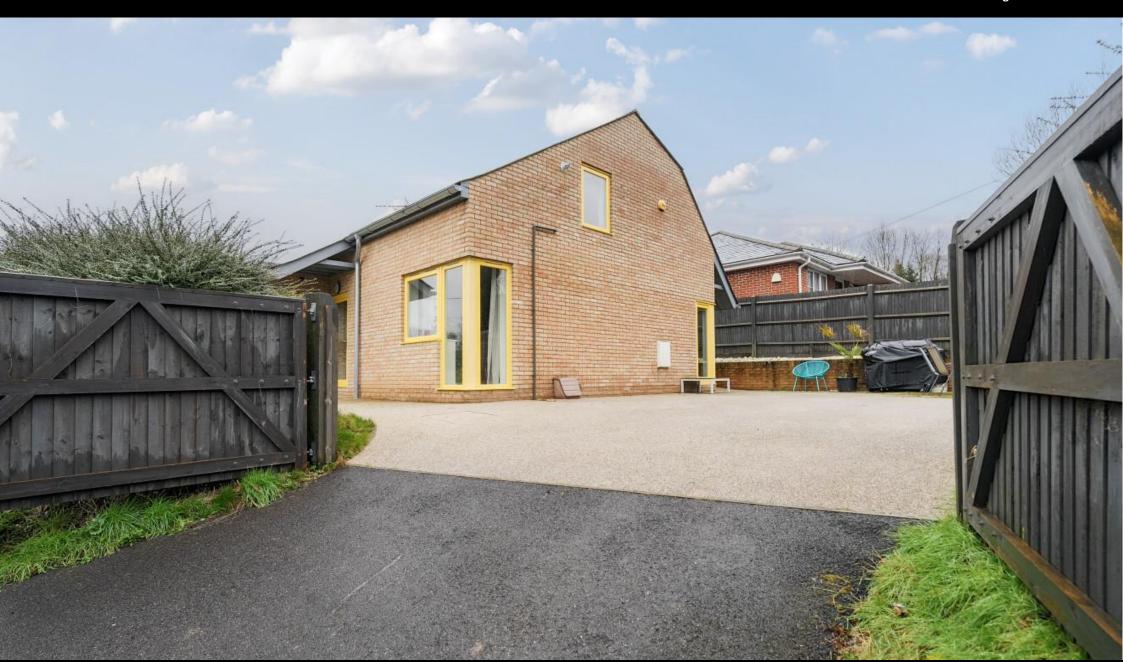

# **ACCOMMODATION**

A unique architect-designed detached three-bedroom home, situated in the sought-after village of Kings Worthy just under three miles from the Cathedral City of Winchester. This wonderful property has been constructed with the environment in mind, offering a palette of high-quality natural materials admitting plentiful daylight through floor to ceiling windows and skylights. Upon entering, the ground floor offers a bright space with an open plan kitchen/ living/ dining area, with a sliding partition leading through through to a separate sitting/dining room (which could be used as a fourth bedroom if required). There are two bedrooms, one with an en-suite shower room and a family bathroom to complete the ground floor. The first floor houses the principal bedroom with a vaulted ceiling which is served by an ensuite bathroom, there is also a separate utility area. Externally there is ample off-road parking, and an area laid to lawn, which wraps around two sides of the home. This property also benefits from being offered to the market with no onward chain.