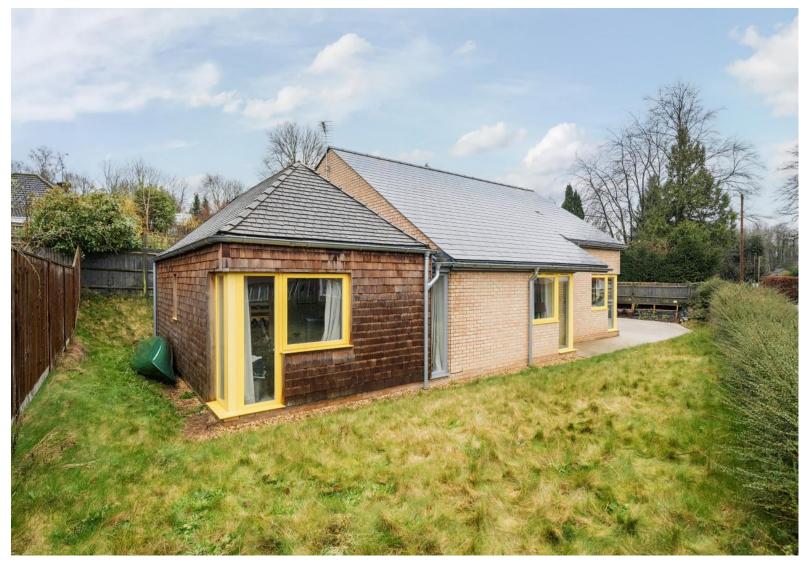

# **ACCOMMODATION**

A unique architect-designed detached three-bedroom home, situated in the sought-after village of Kings Worthy just under three miles from the Cathedral City of Winchester. This wonderful property has been constructed with the environment in mind, offering a palette of high-quality natural materials admitting plentiful daylight through floor to ceiling windows and skylights. Upon entering, the ground floor offers a bright space with an open plan kitchen/ living/ dining area, with a sliding partition leading through through to a separate sitting/dining room (which could be used as a fourth bedroom if required). There are two bedrooms, one with an en-suite shower room and a family bathroom to complete the ground floor. The first floor houses the principal bedroom with a vaulted ceiling which is served by an ensuite bathroom, there is also a separate utility area. Externally there is ample off-road parking, and an area laid to lawn, which wraps around two sides of the home. This property also benefits from being offered to the market with no onward chain.