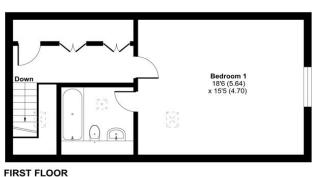

# **ACCOMMODATION**

A unique architect-designed detached three-bedroom home, situated in the sought-after village of Kings Worthy just under three miles from the Cathedral City of Winchester. This wonderful property has been constructed with the environment in mind, offering a palette of high-quality natural materials admitting plentiful daylight through floor to ceiling windows and skylights. Upon entering, the ground floor offers a bright space with an open plan kitchen/ living/ dining area, with a sliding partition leading through through to a separate sitting/dining room (which could be used as a fourth bedroom if required). There are two bedrooms, one with an en-suite shower room and a family bathroom to complete the ground floor. The first floor houses the principal bedroom with a vaulted ceiling which is served by an ensuite bathroom, there is also a separate utility area. Externally there is ample off-road parking, and an area laid to lawn, which wraps around two sides of the home. This property also benefits from being offered to the market with no onward chain.

For identification only - Not to scale

Certified Property Measurer

Floor plan produced in accordance with RICS Property Measurement Standards incorporating International Property Measurement Standards (IPMSZ Residential). @ntchecom 2024. Produced for Charters Estate Agents Limited. REF: 1091187