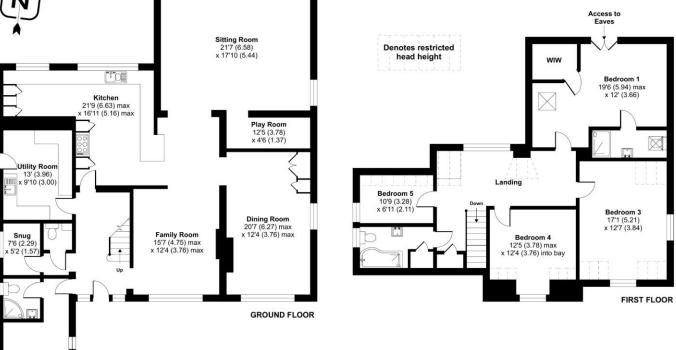

Bedroom 2 18'3 (3.84) max x 8'9 (3.61) max

> Floor plan produced in accordance with RICS Property Measurement Standards incorporating International Property Measurement Standards (IPMS2 Residential). © nichecom 2024. Produced for Charters Estate Agents Limited. REF: 1087329