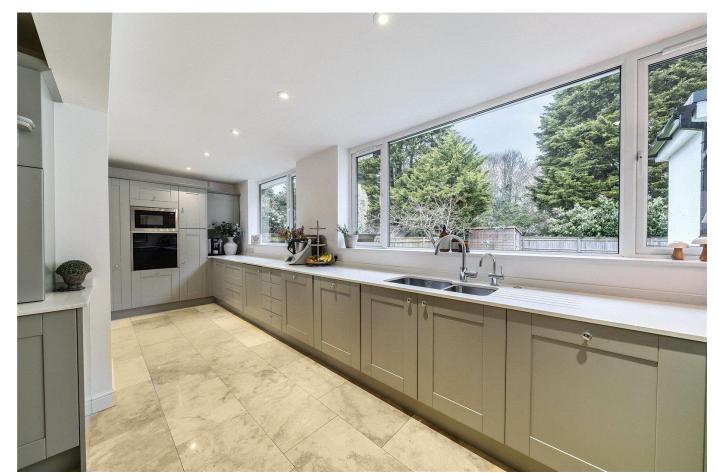

### **ACCOMMODATION**

A rare and fine example of a substantial five-bedroom detached home, situated on the prestigious Castle Lane. The property boasts high-quality fixtures and fittings throughout, with modern interiors and creates light and roomy accommodation. This fantastic property has an array of living opportunities, particularly for muti generational families. On arrival you are greeted by a welcoming reception hall leading to the principal rooms. A well-appointed sitting room with bi folding doors creates a traditional and contemporary design with the doors opening out onto the landscaped gardens. The outstanding accommodation continues to delight with an impressive open-plan kitchen/breakfast room which is fully fitted with bespoke storage solutions and with views of the garden beyond, perfect for entertaining. This is further complemented by a separate utility room. The traditional dining room is an attractive space that provides a wonderful room for entertaining. A guest bedroom with en-suite facilities is located to the front of the home, together with a home office/snug, with superb natural light, together with an open plan family room with feature log burning stove and guest cloakroom, all finished to exacting standards. Stairs rise to the first floor to the four well-appointed bedrooms, with the principal bedroom benefitting from fitted wardrobes and a luxury en-suite shower room which provides an indulgent experience, whilst the remaining bedrooms are served by the luxury family bathroom which includes a bath tub.