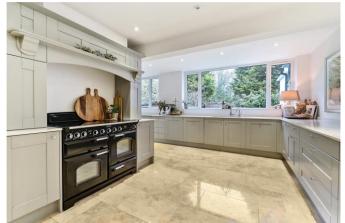

### **ACCOMMODATION**

A rare and fine example of a substantial five-bedroom detached home, situated on the prestigious Castle Lane. The property boasts high-quality fixtures and fittings throughout, with modern interiors and creates light and roomy accommodation. This fantastic property has an array of living opportunities, particularly for muti generational families. On arrival you are greeted by a welcoming reception hall leading to the principal rooms. A well-appointed sitting room with bi folding doors creates a traditional and contemporary design with the doors opening out onto the landscaped gardens. The outstanding accommodation continues to delight with an impressive open-plan kitchen/breakfast room which is fully fitted with bespoke storage solutions and with views of the garden beyond, perfect for entertaining. This is further complemented by a separate utility room. The traditional dining room is an attractive space that provides a wonderful room for entertaining. A guest bedroom with en-suite facilities is located to the front of the home, together with a home office/snug, with superb natural light, together with an open plan family room with feature log burning stove and guest cloakroom, all finished to exacting standards. Stairs rise to the first floor to the four well-appointed bedrooms, with the principal bedroom benefitting from fitted wardrobes and a luxury en-suite shower room which provides an indulgent experience, whilst the remaining bedrooms are served by the luxury family bathroom which includes a bath tub.