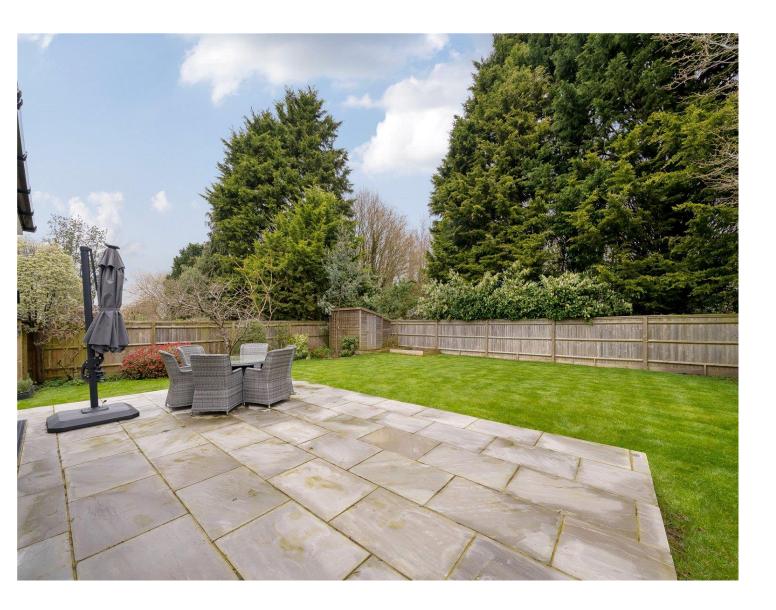

Externally, the private enclosed garden has been beautifully landscaped and manicured to the highest standard. A magnificent terrace provides the perfect area for an immersive alfresco dining experience and is well placed to enjoy the garden beyond. The mature lawn is vast with shrub borders. The property is accessed via a generous driveway which provides ample parking for multiple vehicles.