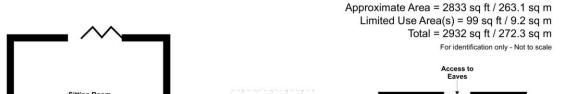

Bedroom 2 18'3 (3.84) max x 8'9 (3.61) max

> Floor plan produced in accordance with RICS Property Measurement Standards incorporating International Property Measurement Standards (IPMS2 Residential). © nichecom 2024. Produced for Charters Estate Agents Limited. REF: 1087329