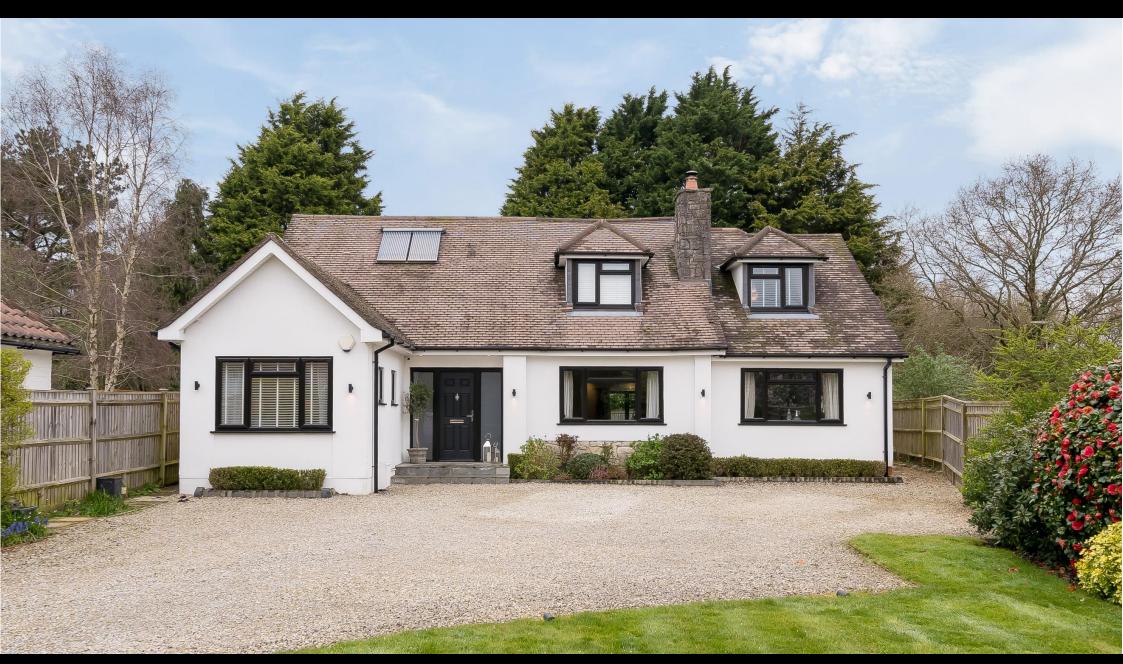

# Castle Lane, Chandler's Ford, Hampshire, SO53 4AH

A rare and fine example of a substantial five-bedroom detached home, situated on the prestigious Castle Lane, Chandler's Ford.

- High quality detached family home with annex potential Highly sought-after location
- Five double bedrooms Three bathrooms Impressive kitchen/breakfast room and utility room
  - Well-proportioned open-plan living accommodation Elegant sitting room with bi-fold doors
    - Dining room and family room Home office/snug Ample driveway parking
      - Private and landscaped garden

### **ACCOMMODATION**

A rare and fine example of a substantial five-bedroom detached home, situated on the prestigious Castle Lane. The property boasts high-quality fixtures and fittings throughout, with modern interiors and creates light and roomy accommodation. This fantastic property has an array of living opportunities, particularly for muti generational families. On arrival you are greeted by a welcoming reception hall leading to the principal rooms. A well-appointed sitting room with bi folding doors creates a traditional and contemporary design with the doors opening out onto the landscaped gardens. The outstanding accommodation continues to delight with an impressive open-plan kitchen/breakfast room which is fully fitted with bespoke storage solutions and with views of the garden beyond, perfect for entertaining. This is further complemented by a separate utility room. The traditional dining room is an attractive space that provides a wonderful room for entertaining. A guest bedroom with en-suite facilities is located to the front of the home, together with a home office/snug, with superb natural light, together with an open plan family room with feature log burning stove and guest cloakroom, all finished to exacting standards. Stairs rise to the first floor to the four well-appointed bedrooms, with the principal bedroom benefitting from fitted wardrobes and a luxury en-suite shower room which provides an indulgent experience, whilst the remaining bedrooms are served by the luxury family bathroom which includes a bath tub.

Externally, the private enclosed garden has been beautifully landscaped and manicured to the highest standard. A magnificent terrace provides the perfect area for an immersive alfresco dining experience and is well placed to enjoy the garden beyond. The mature lawn is vast with shrub borders. The property is accessed via a generous driveway which provides ample parking for multiple vehicles.