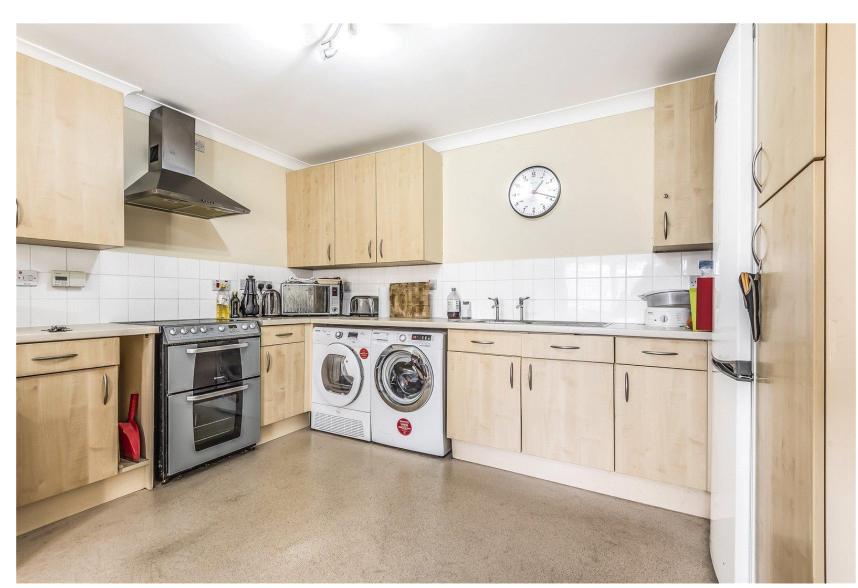

## **ACCOMMODATION**

Placed on the first floor this is a beautifully presented, stylish, two bedroom apartment with balcony and parking. Set in the heart of Alton and within walking distance to the railway station, Waitrose and all amenities, this apartment is ready to go. Offering exceptionally spacious accommodation to include two good sized double bedrooms, family bathroom, a large open plan living area with dining space and French doors leading to the balcony, plus the kitchen with integral oven and hob.