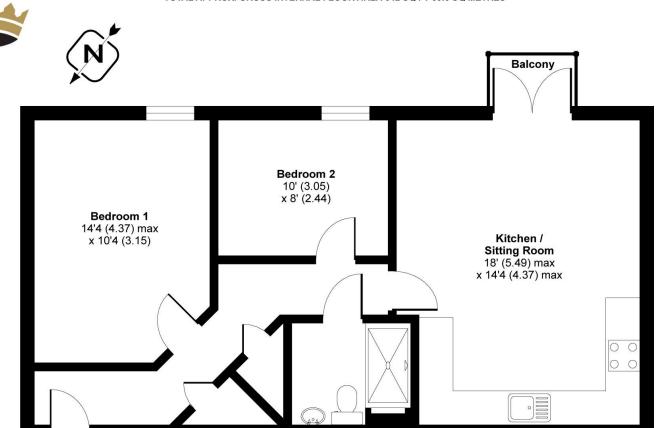

#### TOTAL APPROX. GROSS INTERNAL FLOOR AREA 642 SQ FT 59.6 SQ METRES

**FIRST FLOOR** 

Whilst every attempt has been made to ensure the accuracy of the floor plan contained here, measurements of doors, windows and rooms are approximate and no responsibility is taken for any error, omission or misstatement. These plans are for representation purposes only as defined by RICS Code of Measuring Practice and should be used as such by any prospective purchaser. Specifically no guarantee is given on the total square footage of the property if quoted on this plan. Any figure given is for initial quidance only and should not be relied on as a basis of valuation.