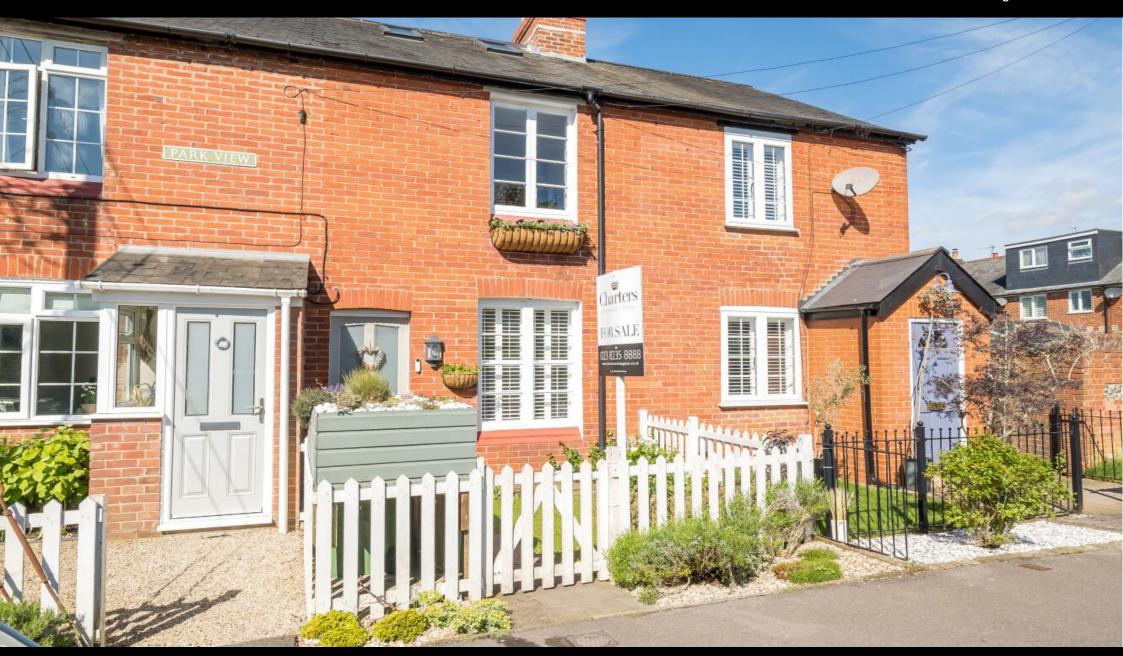

Park View, Boyatt Lane, Otterbourne, Winchester, SO21 2HU

# **ACCOMMODATION**

A beautifully refurbished period terraced home, built in approximately 1892. This character home has recently been completely modernised and now boasts superb features including a spacious, contemporary kitchen with stylish tiling, a range of attractive grey wall and base units, a butlers sink and underfloor heating. The whole room is streamed with natural light from the skylights and door to the garden. There is also a separate dining room and characterful sitting room, both displaying feature fireplaces and restored windows. The first floor continues to impress and has been re-modelled to create a stunning principal bedroom including tasteful shutters, modern radiators and space for wardrobes. The family bathroom has been lovingly updated to include a four-piece suite complemented, with a vanity unit made from Yew and elegant tiling. The loft extension provides another double bedroom with eaves storage and superb views. Externally, the property enjoys a large patio terrace and well-kept lawn. Recently added is the fully insulated and powered home office to the rear, complete with cloakroom and additional storage. A viewing is highly recommended to appreciate the standard of accommodation on offer.