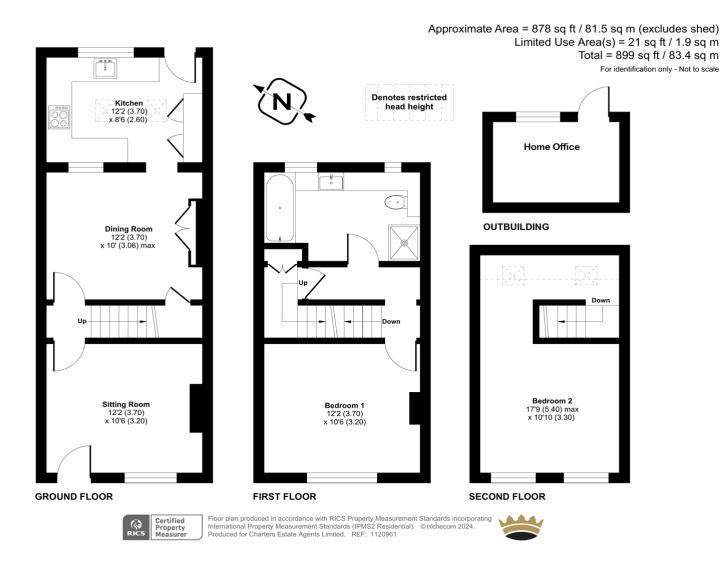

# **ACCOMMODATION**

A beautifully refurbished period terraced home, built in approximately 1892. This character home has recently been completely modernised and now boasts superb features including a spacious, contemporary kitchen with stylish tiling, a range of attractive grey wall and base units, a butlers sink and underfloor heating. The whole room is streamed with natural light from the skylights and door to the garden. There is also a separate dining room and characterful sitting room, both displaying feature fireplaces and restored windows. The first floor continues to impress and has been re-modelled to create a stunning principal bedroom including tasteful shutters, modern radiators and space for wardrobes. The family bathroom has been lovingly updated to include a four-piece suite complemented, with a vanity unit made from Yew and elegant tiling. The loft extension provides another double bedroom with eaves storage and superb views. Externally, the property enjoys a large patio terrace and well-kept lawn. Recently added is the fully insulated and powered home office to the rear, complete with cloakroom and additional storage. A viewing is highly recommended to appreciate the standard of accommodation on offer.