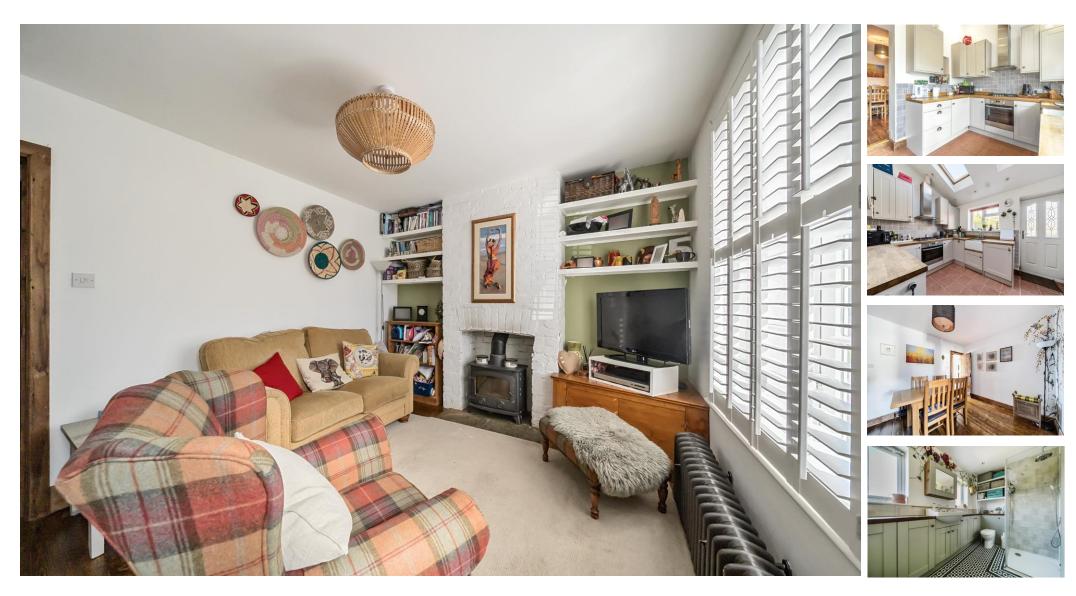

# **ACCOMMODATION**

A beautifully refurbished period terraced home, built in approximately 1892. This character home has recently been completely modernised and now boasts superb features including a spacious, contemporary kitchen with stylish tiling, a range of attractive grey wall and base units, a butlers sink and underfloor heating. The whole room is streamed with natural light from the skylights and door to the garden. There is also a separate dining room and characterful sitting room, both displaying feature fireplaces and restored windows. The first floor continues to impress and has been re-modelled to create a stunning principal bedroom including tasteful shutters, modern radiators and space for wardrobes. The family bathroom has been lovingly updated to include a four-piece suite complemented, with a vanity unit made from Yew and elegant tiling. The loft extension provides another double bedroom with eaves storage and superb views. Externally, the property enjoys a large patio terrace and well-kept lawn. Recently added is the fully insulated and powered home office to the rear, complete with cloakroom and additional storage. A viewing is highly recommended to appreciate the standard of accommodation on offer.