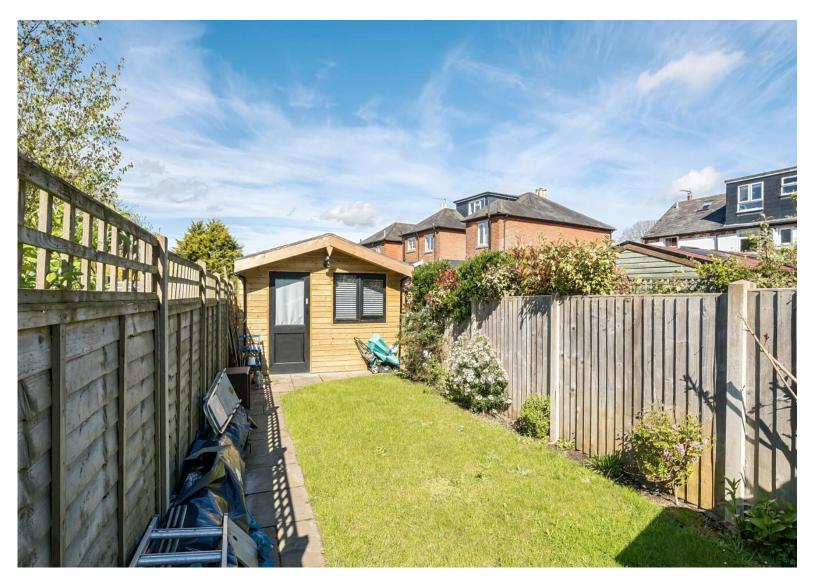

# **ACCOMMODATION**

A beautifully refurbished period terraced home, built in approximately 1892. This character home has recently been completely modernised and now boasts superb features including a spacious, contemporary kitchen with stylish tiling, a range of attractive grey wall and base units, a butlers sink and underfloor heating. The whole room is streamed with natural light from the skylights and door to the garden. There is also a separate dining room and characterful sitting room, both displaying feature fireplaces and restored windows. The first floor continues to impress and has been re-modelled to create a stunning principal bedroom including tasteful shutters, modern radiators and space for wardrobes. The family bathroom has been lovingly updated to include a four-piece suite complemented, with a vanity unit made from Yew and elegant tiling. The loft extension provides another double bedroom with eaves storage and superb views. Externally, the property enjoys a large patio terrace and well-kept lawn. Recently added is the fully insulated and powered home office to the rear, complete with cloakroom and additional storage. A viewing is highly recommended to appreciate the standard of accommodation on offer.

## **SPECIFICATION**

- Beautiful character home which has been recently refurbished
- Located in the sought after village of Otterbourne
- Two double bedrooms
- Contemporary four-piece bathroom
- Sitting room and dining room with feature fireplaces
- Enclosed rear garden with home office to the rear
- Located in sought after Otterbourne