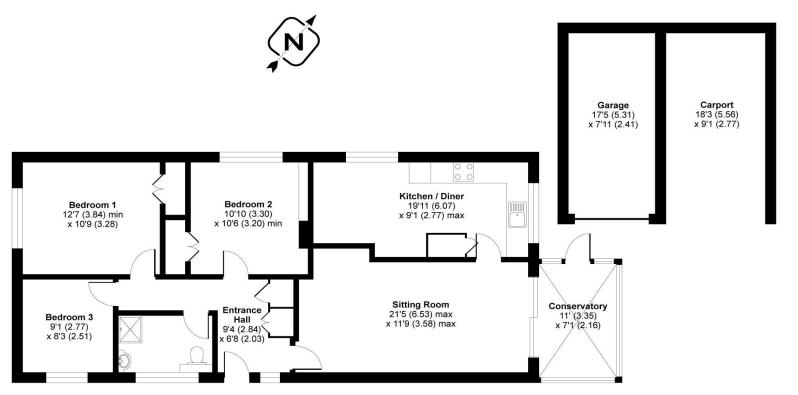

### Approximate Area = 1182 sq ft / 109.8 sq m (Includes Garage / Excludes Carport)

For identification only - Not to scale

**GROUND FLOOR** 

Floor plan produced in accordance with RICS Property Measurement Standards incorporating International Property Measurement Standards (IPMS2 Residential). @nichecom 2020. Produced for Charters. REF: 570539