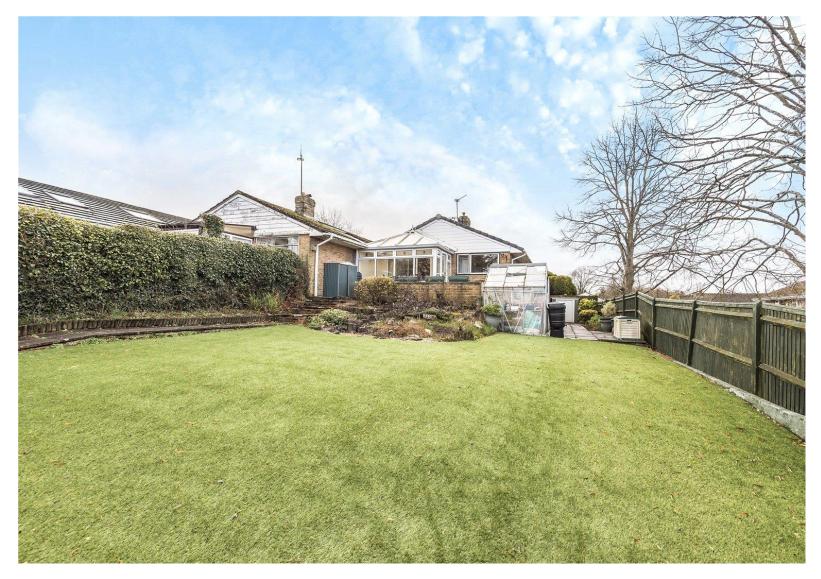

## **ACCOMMODATION**

Fantastic opportunity to purchase a bungalow within walking distance of local shops at both Harestock and Weeke. The property sits in a nice elevated position providing views to the rear and benefits from parking and a car port. The front door leads into the entrance hall and through to the spacious sitting room with a conservatory leading off. The sitting room is generously proportioned and also allows access to the fully fitted kitchen. There are two double bedrooms located towards the front of the property, both with built-in storage space as well as a further single bedroom, all serviced by the family bathroom. To the front of the property, there is a low-maintenance front garden with artificial grass. The rear garden also has artificial grass as well as a paved patio terrace. The property is in very close proximity to a bus stop, with buses going into Winchester city centre.