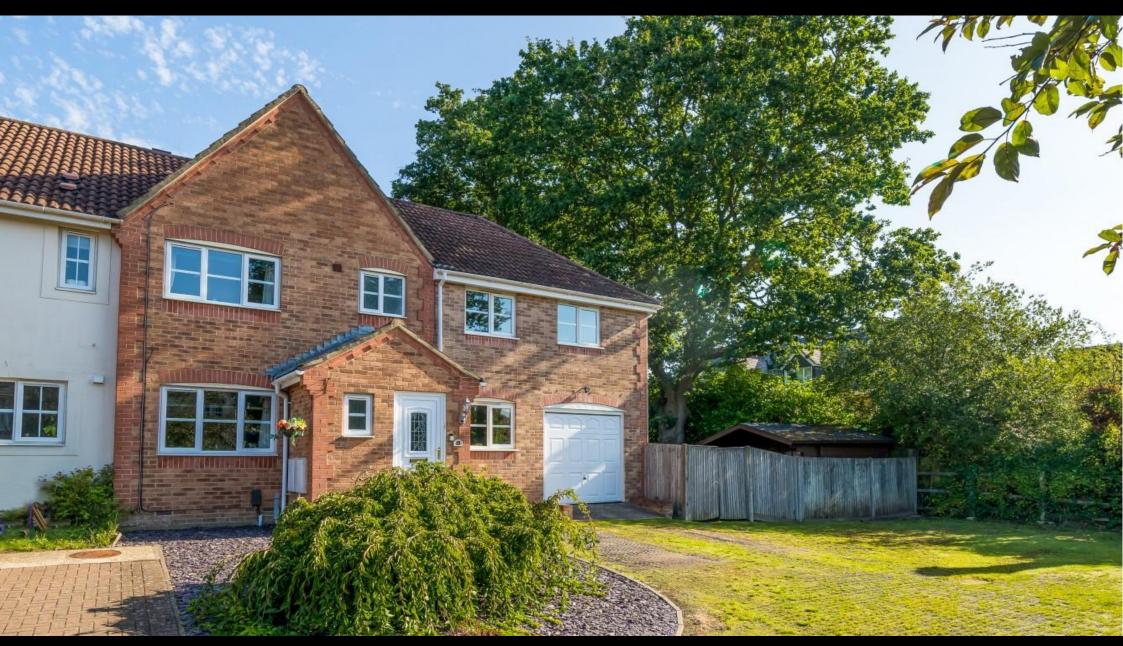

# **ACCOMMODATION**

This impressive five-bedroom family home is located in a quiet cul-de-sac in the sought-after area of Whiteley. The property benefits from a much larger than your average plot, with accommodation reaching approx. I,800 sq. ft. of flexible living space. The ground floor accommodation consists of a sitting room, a separate dining room, a modern fitted kitchen, a utility room, a study, a cloakroom and a conservatory. On the first floor, there are five bedrooms, two with ensuites and a separate fitted family bathroom serving the three remaining bedrooms. Outside, to the front leads to an integral garage which has power, lighting and an electric up-and-over door. The large driveway also offers plenty of off-road parking for several vehicles. There is side access to the rear garden where you can find a log cabin which is currently being used as a home office and a further summer house currently housing a hot tub. Between this, there is a golf putting green and then a further synthetic grass-laid lawn. The rear garden has been completely landscaped with a large paved patio area and pathways. The garden is also well-stocked with many mature shrubs and bushes.