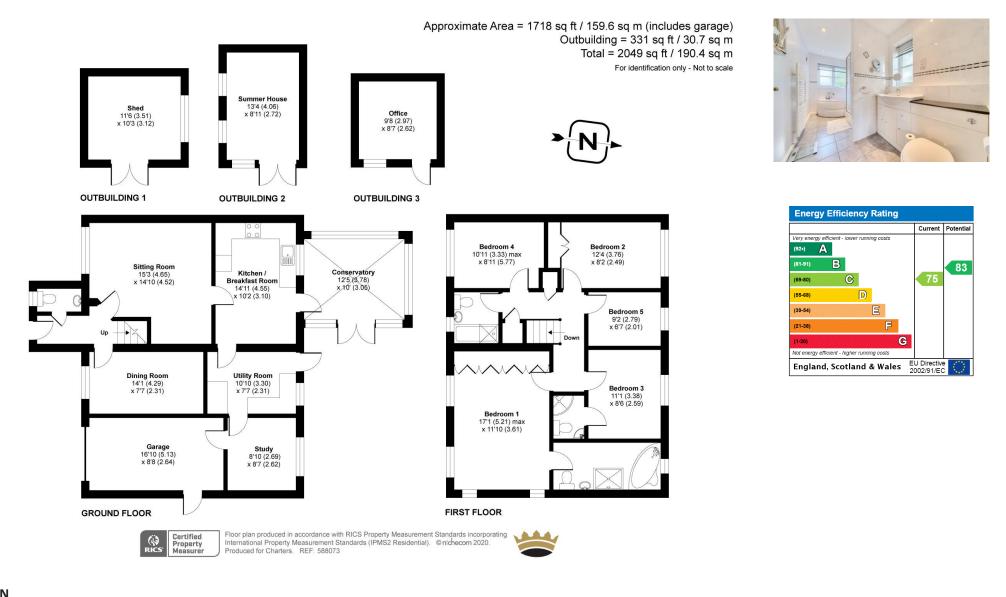

# **ACCOMMODATION**

This impressive five-bedroom family home is located in a quiet cul-de-sac in the sought-after area of Whiteley. The property benefits from a much larger than your average plot, with accommodation reaching approx. I,800 sq. ft. of flexible living space. The ground floor accommodation consists of a sitting room, a separate dining room, a modern fitted kitchen, a utility room, a study, a cloakroom and a conservatory. On the first floor, there are five bedrooms, two with ensuites and a separate fitted family bathroom serving the three remaining bedrooms. Outside, to the front leads to an integral garage which has power, lighting and an electric up-and-over door. The large driveway also offers plenty of off-road parking for several vehicles. There is side access to the rear garden where you can find a log cabin which is currently being used as a home office and a further summer house currently housing a hot tub. Between this, there is a golf putting green and then a further synthetic grass-laid lawn. The rear garden has been completely landscaped with a large paved patio area and pathways. The garden is also well-stocked with many mature shrubs and bushes.

#### **SPECIFICATION**

- Five-bedroom house
- Generous-sized plot
- Family bathroom and two ensuites
- Living Room and Separate Dining Room
- Modern fitted kitchen
- Separate Utility room
- Garage Off street parking for multiple vehicles
- Conservatory