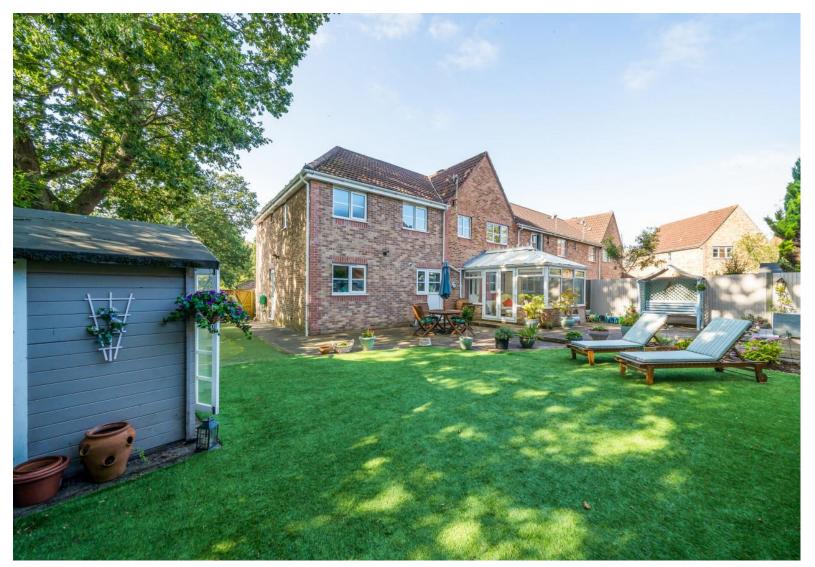

# **ACCOMMODATION**

This impressive five-bedroom family home is located in a quiet cul-de-sac in the sought-after area of Whiteley. The property benefits from a much larger than your average plot, with accommodation reaching approx. I,800 sq. ft. of flexible living space. The ground floor accommodation consists of a sitting room, a separate dining room, a modern fitted kitchen, a utility room, a study, a cloakroom and a conservatory. On the first floor, there are five bedrooms, two with ensuites and a separate fitted family bathroom serving the three remaining bedrooms. Outside, to the front leads to an integral garage which has power, lighting and an electric up-and-over door. The large driveway also offers plenty of off-road parking for several vehicles. There is side access to the rear garden where you can find a log cabin which is currently being used as a home office and a further summer house currently housing a hot tub. Between this, there is a golf putting green and then a further synthetic grass-laid lawn. The rear garden has been completely landscaped with a large paved patio area and pathways. The garden is also well-stocked with many mature shrubs and bushes.