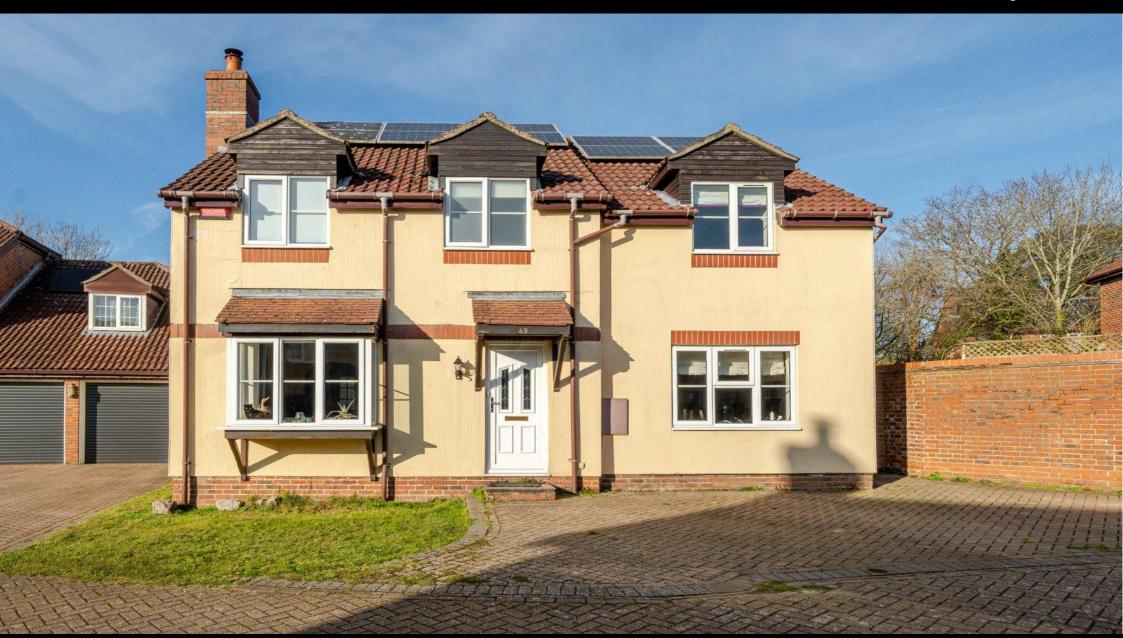

## **ACCOMMODATION**

Set in a quiet cul-de-sac, this beautiful and spacious four bedroom detached family home is just a short walk from Bishop's Waltham town centre. The property offers over 1500sqft of flexible and spacious living accommodation throughout which benefits from solar panels, with a highlight being the contemporary sitting room with a feature log burner. The dining room offers views out onto the conservatory and garden. A large kitchen includes space for a breakfast table and hosts a comprehensive range of wall and base units. The ground floor further benefits from a guest cloakroom and useful storage. Four large double bedrooms await upstairs with a sizeable en-suite bathroom where three bedrooms benefit from built-in wardrobes. A family bathroom serves the remaining bedrooms. A focus of attention is the private rear garden which is mostly laid to lawn but also has a large patio area and storage shed which has light and power. To the front, there is off road parking for four vehicles.

## **SPECIFICATION**

- Four-bedroom detached house
- Over 1500sqft of flexible accommodation
- Two reception rooms
- Two bathrooms
- Conservatory
- Private driveway
- Short walk to Bishops Waltham, local schools and countryside walks