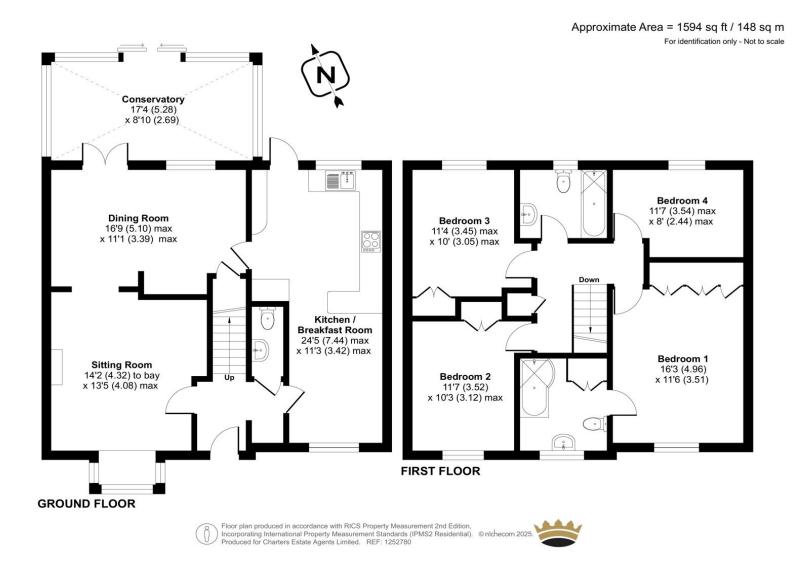

## **ACCOMMODATION**

Set in a quiet cul-de-sac, this beautiful and spacious four bedroom detached family home is just a short walk from Bishop's Waltham town centre. The property offers over 1500sqft of flexible and spacious living accommodation throughout which benefits from solar panels, with a highlight being the contemporary sitting room with a feature log burner. The dining room offers views out onto the conservatory and garden. A large kitchen includes space for a breakfast table and hosts a comprehensive range of wall and base units. The ground floor further benefits from a guest cloakroom and useful storage. Four large double bedrooms await upstairs with a sizeable en-suite bathroom where three bedrooms benefit from built-in wardrobes. A family bathroom serves the remaining bedrooms. A focus of attention is the private rear garden which is mostly laid to lawn but also has a large patio area and storage shed which has light and power. To the front, there is off road parking for four vehicles.

## **SPECIFICATION**

- Four-bedroom detached house
- Over 1500sqft of flexible accommodation
- Two reception rooms
- Two bathrooms
- Conservatory
- Private driveway
- Short walk to Bishops Waltham, local schools and countryside walks