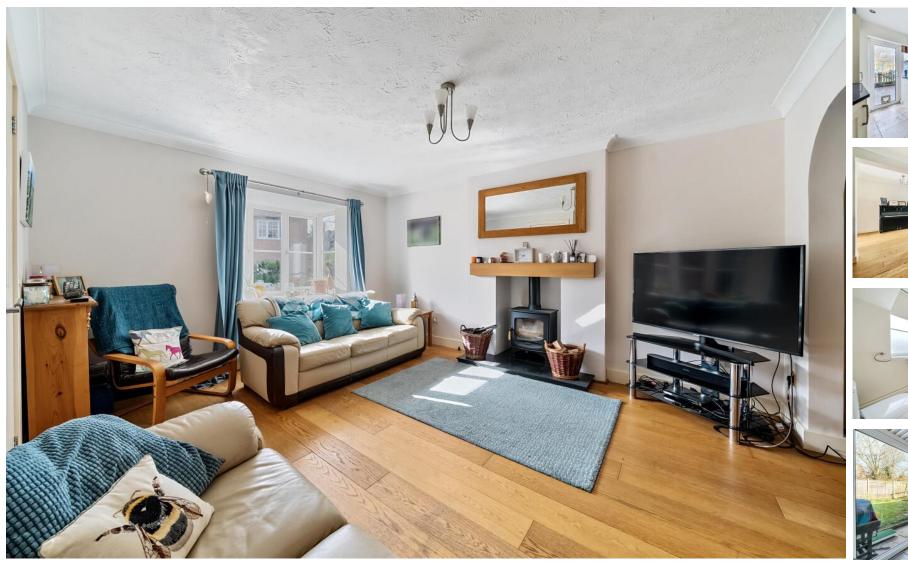

## **ACCOMMODATION**

Set in a quiet cul-de-sac, this beautiful and spacious four bedroom detached family home is just a short walk from Bishop's Waltham town centre. The property offers over 1500sqft of flexible and spacious living accommodation throughout which benefits from solar panels, with a highlight being the contemporary sitting room with a feature log burner. The dining room offers views out onto the conservatory and garden. A large kitchen includes space for a breakfast table and hosts a comprehensive range of wall and base units. The ground floor further benefits from a guest cloakroom and useful storage. Four large double bedrooms await upstairs with a sizeable en-suite bathroom where three bedrooms benefit from built-in wardrobes. A family bathroom serves the remaining bedrooms. A focus of attention is the private rear garden which is mostly laid to lawn but also has a large patio area and storage shed which has light and power. To the front, there is off road parking for four vehicles.