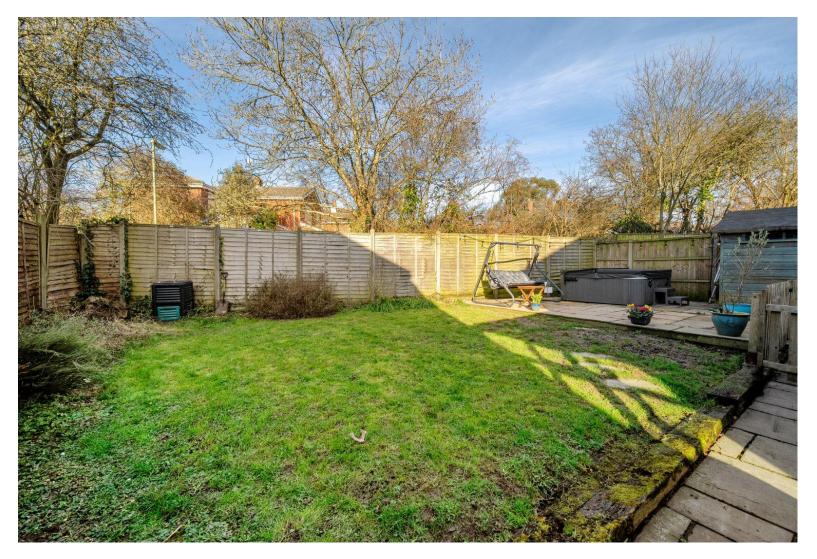

## **ACCOMMODATION**

Set in a quiet cul-de-sac, this beautiful and spacious four bedroom detached family home is just a short walk from Bishop's Waltham town centre. The property offers over 1500sqft of flexible and spacious living accommodation throughout which benefits from solar panels, with a highlight being the contemporary sitting room with a feature log burner. The dining room offers views out onto the conservatory and garden. A large kitchen includes space for a breakfast table and hosts a comprehensive range of wall and base units. The ground floor further benefits from a guest cloakroom and useful storage. Four large double bedrooms await upstairs with a sizeable en-suite bathroom where three bedrooms benefit from built-in wardrobes. A family bathroom serves the remaining bedrooms. A focus of attention is the private rear garden which is mostly laid to lawn but also has a large patio area and storage shed which has light and power. To the front, there is off road parking for four vehicles.