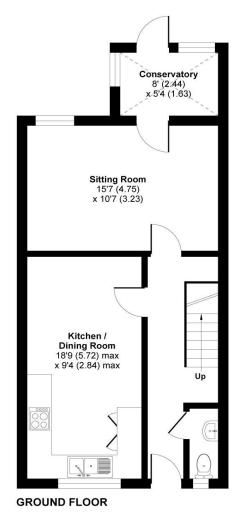

#### **ACCOMMODATION**

Located in the heart of Chandler's Ford lies this three-bedroom end of terrace home. A superb investment or first home offering excellent sized rooms, with modern decor and off-road parking. The ground floor accommodation comprises of an open-plan style kitchen/dining room with cream units offering ample storage space, wooden style flooring, together with a newly installed built-in oven and hob and space for white goods, making this is a lovely room for all the family to enjoy. The separate sitting room lies to the rear of the home, offering a contemporary feel with quirky fittings and wallpaper and views over the garden. The ground floor is further complemented by a useful cloakroom and the addition of a conservatory. The first floor continues to impress with three good size bedrooms served by the fitted bathroom. Externally the house benefits from a southerly facing landscaped garden with a large patio terrace and a lawned section leading to the off-road parking to the rear.

Certified Property

Floor plan produced in accordance with RICS Property Measurement Standards incorporating International Property Measurement Standards (IPMS2 Residential). ©nichecom 2020.