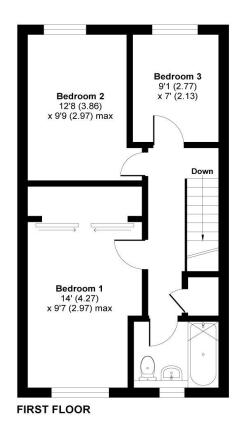

#### **ACCOMMODATION**

Located in the heart of Chandler's Ford lies this three-bedroom end of terrace home. A superb investment or first home offering excellent sized rooms, with modern decor and off-road parking. The ground floor accommodation comprises of an open-plan style kitchen/dining room with cream units offering ample storage space, wooden style flooring, together with a newly installed built-in oven and hob and space for white goods, making this is a lovely room for all the family to enjoy. The separate sitting room lies to the rear of the home, offering a contemporary feel with quirky fittings and wallpaper and views over the garden. The ground floor is further complemented by a useful cloakroom and the addition of a conservatory. The first floor continues to impress with three good size bedrooms served by the fitted bathroom. Externally the house benefits from a southerly facing landscaped garden with a large patio terrace and a lawned section leading to the off-road parking to the rear.

Certified Property

Floor plan produced in accordance with RICS Property Measurement Standards incorporating International Property Measurement Standards (IPMS2 Residential). ©nichecom 2020.