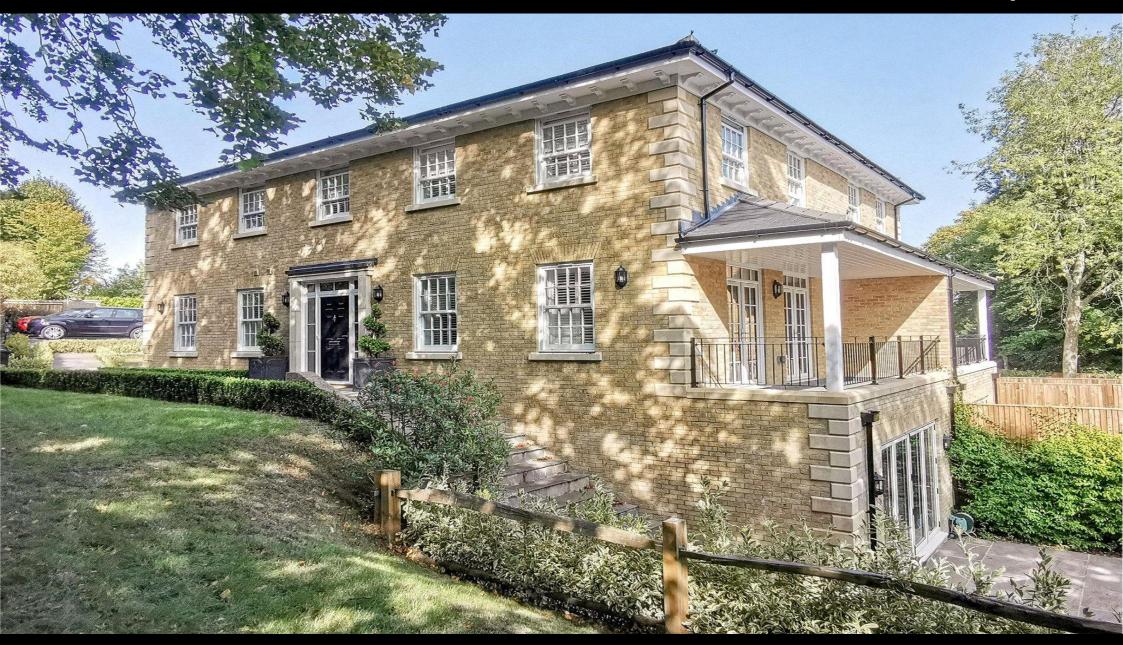

# **ACCOMMODATION**

Four bedroom house located on Chilbolton Avenue and offering spacious accommodation throughout. The front door opens onto an impressive entrance hall, leading to a substantial lounge area with its own library/ home office. Bi-folding doors open up onto a vast terrace with views over the rear garden. There is also a large bedroom with ensuite bathroom and a generous cloakroom. Stairs to the ground floor present a luxurious designer kitchen, family and dining area all served by a generous service kitchen and pantry. Full height bi-folding doors open onto the landscaped rear garden. There is also a dining room, perfect for entertaining, as well as a further cloakroom. The second floor offers a superior master bedroom complete with ensuite shower room. There are two further bedrooms and family bathroom. Outside, there is professional landscaping to the front of the property, with space for parking and a private garden to the rear.