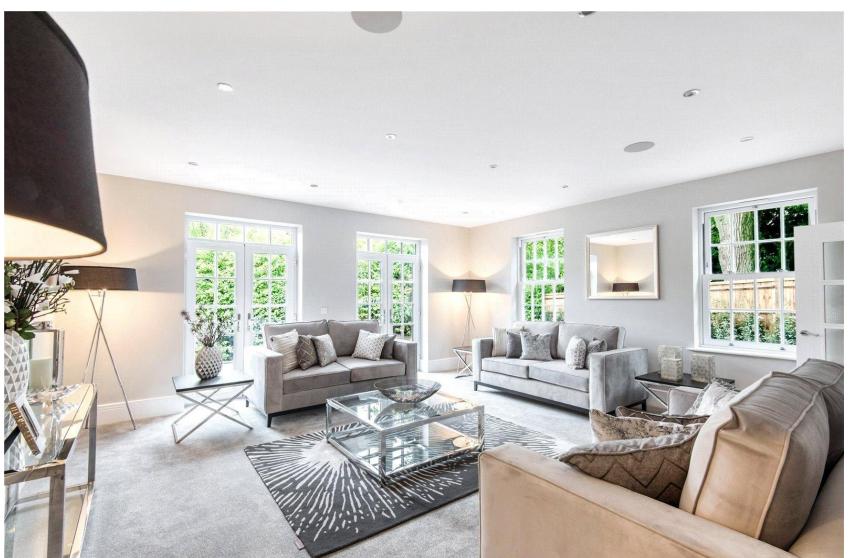

# **ACCOMMODATION**

Four bedroom house located on Chilbolton Avenue and offering spacious accommodation throughout. The front door opens onto an impressive entrance hall, leading to a substantial lounge area with its own library/ home office. Bi-folding doors open up onto a vast terrace with views over the rear garden. There is also a large bedroom with ensuite bathroom and a generous cloakroom. Stairs to the ground floor present a luxurious designer kitchen, family and dining area all served by a generous service kitchen and pantry. Full height bi-folding doors open onto the landscaped rear garden. There is also a dining room, perfect for entertaining, as well as a further cloakroom. The second floor offers a superior master bedroom complete with ensuite shower room. There are two further bedrooms and family bathroom. Outside, there is professional landscaping to the front of the property, with space for parking and a private garden to the rear.