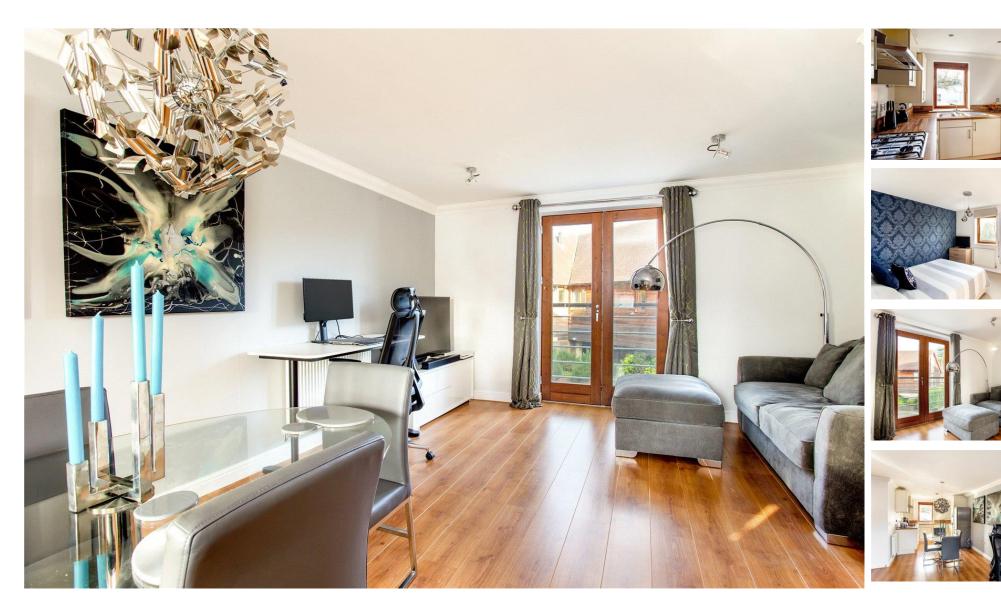

# **ACCOMMODATION**

A contemporary first-floor, two-bedroom apartment with a striking and stylish interior. Set in a quiet close, the apartment is within walking distance of old Kings Worthy. Leading from the entrance hall are doors to all the rooms. There is an open-plan kitchen/dining/sitting room which has a wooden floor and double doors opening onto a Juliet balcony. The kitchen area is fitted with a smart range of units. The principal bedroom has an en-suite shower room and there is a second bedroom. The current owners have re-fitted the principal bathroom with a large double walk-in shower. Outside, there is an allocated parking space and visitor parking is also available.