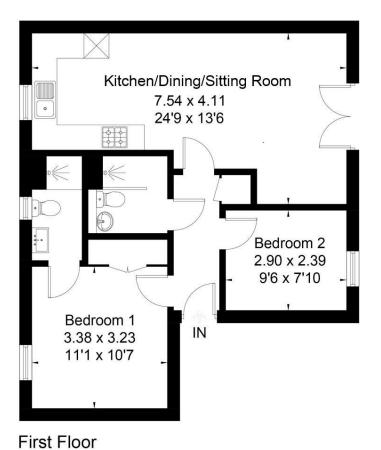

# **ACCOMMODATION**

A contemporary first-floor, two-bedroom apartment with a striking and stylish interior. Set in a quiet close, the apartment is within walking distance of old Kings Worthy. Leading from the entrance hall are doors to all the rooms. There is an open-plan kitchen/dining/sitting room which has a wooden floor and double doors opening onto a Juliet balcony. The kitchen area is fitted with a smart range of units. The principal bedroom has an en-suite shower room and there is a second bedroom. The current owners have re-fitted the principal bathroom with a large double walk-in shower. Outside, there is an allocated parking space and visitor parking is also available.

Surveyed and drawn in accordance with the International Property Measurement Standards (IPMS 2: Residential) fourwalls-group.com 290684