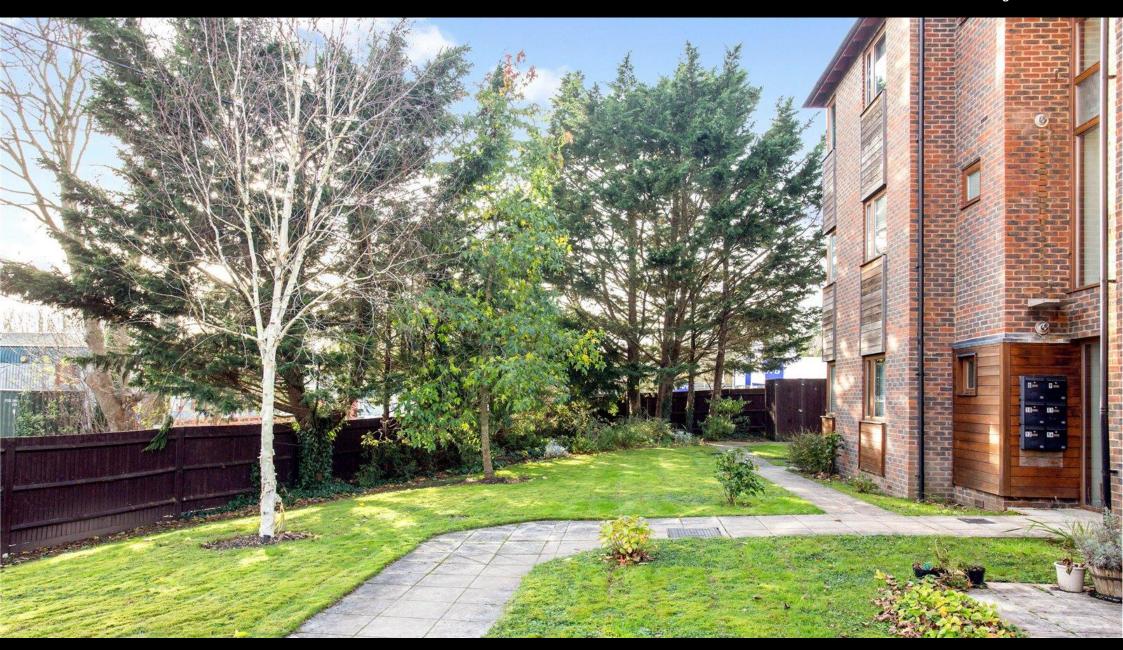

# **ACCOMMODATION**

A contemporary first-floor, two-bedroom apartment with a striking and stylish interior. Set in a quiet close, the apartment is within walking distance of old Kings Worthy. Leading from the entrance hall are doors to all the rooms. There is an open-plan kitchen/dining/sitting room which has a wooden floor and double doors opening onto a Juliet balcony. The kitchen area is fitted with a smart range of units. The principal bedroom has an en-suite shower room and there is a second bedroom. The current owners have re-fitted the principal bathroom with a large double walk-in shower. Outside, there is an allocated parking space and visitor parking is also available.