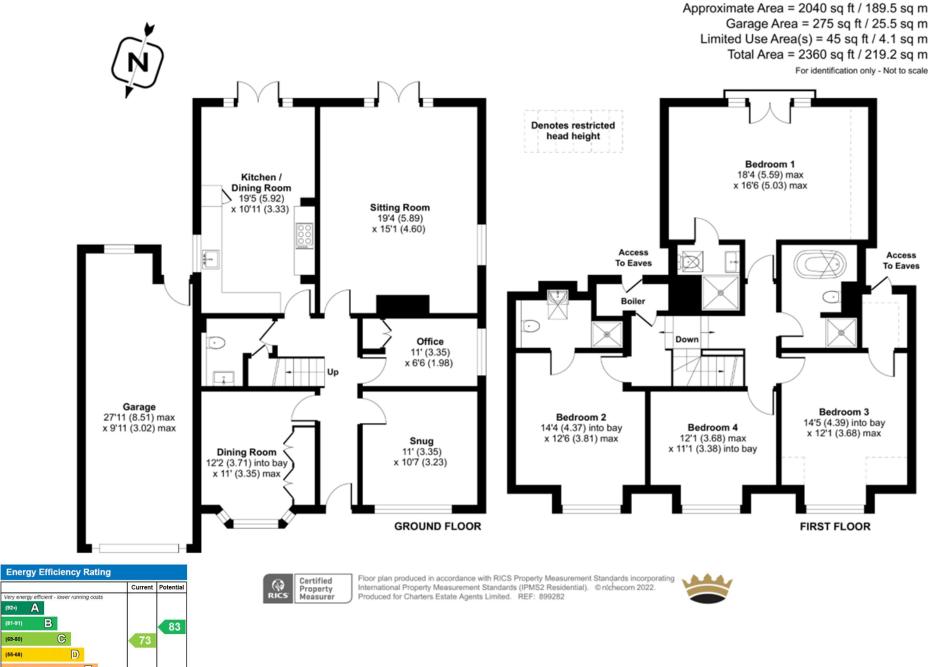

## ACCOMMODATION

Exceptional four-bedroom detached family home, situated on the sought-after Grosvenor Road in the heart of Hiltingbury. Boasting a desirable location and a charming ambience, this property offers a wonderful place to call home. Upon arrival, the spacious driveway immediately catches your attention, providing ample parking space for multiple vehicles. The expansive plot is a true highlight, offering a generous width and creating a sense of privacy and tranquillity. The exterior of the house showcases the careful attention to detail and the meticulous renovation that has been undertaken. Step inside and be greeted by a warm and inviting entrance hallway that sets the tone for the rest of the home. The property has been thoughtfully extended, with an open-plan sitting room is perfect for entertaining guests and offers seamless access to the rear garden. The modernized kitchen/dining room features cream matt units and stylish wood-style worktops, providing both functionality and aesthetic appeal. For more formal occasions, a separate dining room is available. Additionally, a second reception room/snug, study/home office, and downstairs cloakroom complete the ground-floor. Moving upstairs, you'll discover four generously sized bedrooms, each offering ample space and natural light. The principal bedroom is particularly impressive, boasting a delightful ensuite shower room and a Juliet balcony overlooking the private rear garden. Bedroom two also benefits from an ensuite and completing the first floor is a large, beautifully appointed family bathroom. The south-facing garden is thoughtfully landscaped and adorned with a patio area, perfect for al fresco dining and enjoying the outdoors. The surrounding tree canopy provides a serene and secluded ambience, offering privacy and shade during warm summer days. To the front of the property, you'll find access to a single garage and an abundance of driveway parking. This charming family home is offered with no forward chain. The location is highly desirable, surrounded by pl