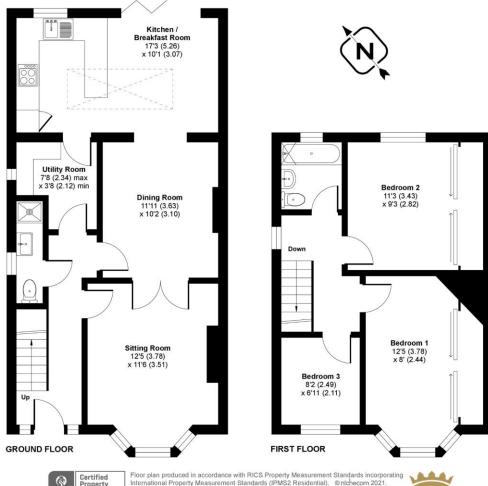

## **ACCOMMODATION**

Stunning and unique, this three bedroom detached home is located in a highly regarded area and has truly been a labour of love. The current owners have transformed this property with family living in mind. The open plan living area is a wonderful space for entertaining, with a large reception room opening to the dining area and flowing to the kitchen which is equipped in stylish white units and an array of integrated white goods. The ground floor is further complemented by a separate utility room and downstairs cloakroom. The upstairs continues to impress, with three good size bedrooms. The master bedroom has the benefit of built in storage and a beautiful bay window with all bedrooms served by the updated family bathroom offering feature tiling and high end fittings. Externally the home offers a low maintenance private rear garden and to the front of the home there is off road parking. This property is further offered for sale with no forward chain.

For identification only - Not to scale

Produced for Charters Estate Agents Limited. REF: 726535