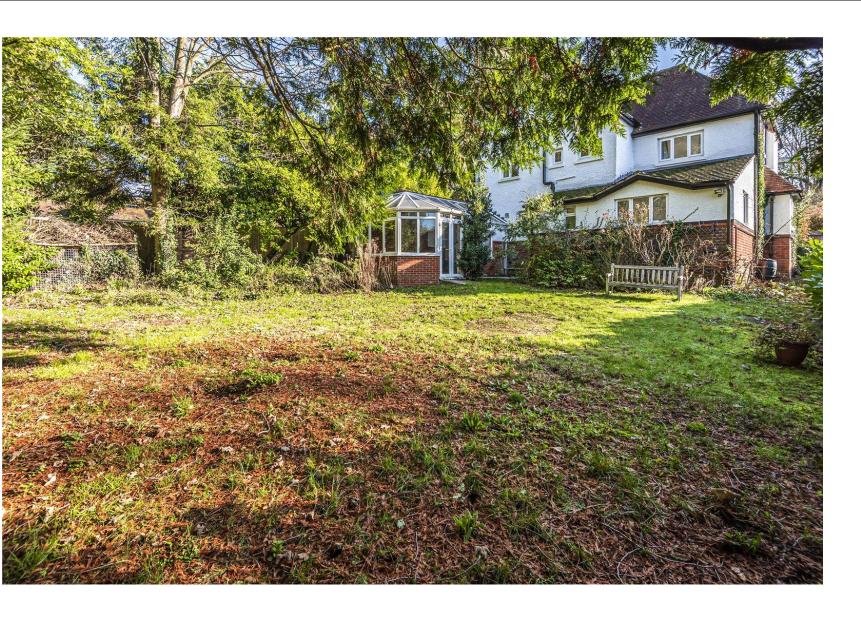

### **ACCOMMODATION**

Imposing and beautiful, this fantastic four-bedroom detached family home truly has the wow factor. Offering character and charm and a mock Tudor facade, this property stands out. Hidden away, the large driveway with garden and garage not only provides ample parking but also a stunning entrance to the home. On entering the property, the welcoming, light and airy hallway leads you in and flows through the ground floor accommodation. At the front of the home, there are two reception rooms, with one offering a fire place. As you walk through the large lounge there is a further reception room. Downstairs there is also a shower room. The kitchen offers views over the rear garden and conservatory. To the side of the kitchen is a door way that leads you to a utility area, conservatory and side entrance into the garage. The conservatory has doors that open up into the large rear garden. On the first floor, the spacious principal bedroom offers lots of light and has views of the front and rear garden. There are two further double bedrooms, one with built in cupboards and a single bedroom or study to the front of the property. All the bedrooms are serviced by the family bathroom. The mature gardens offer privacy and are perfect for al-fresco dining and BBQ's in the summer. This property is available from the end of April 2024 and is offered unfurnished.