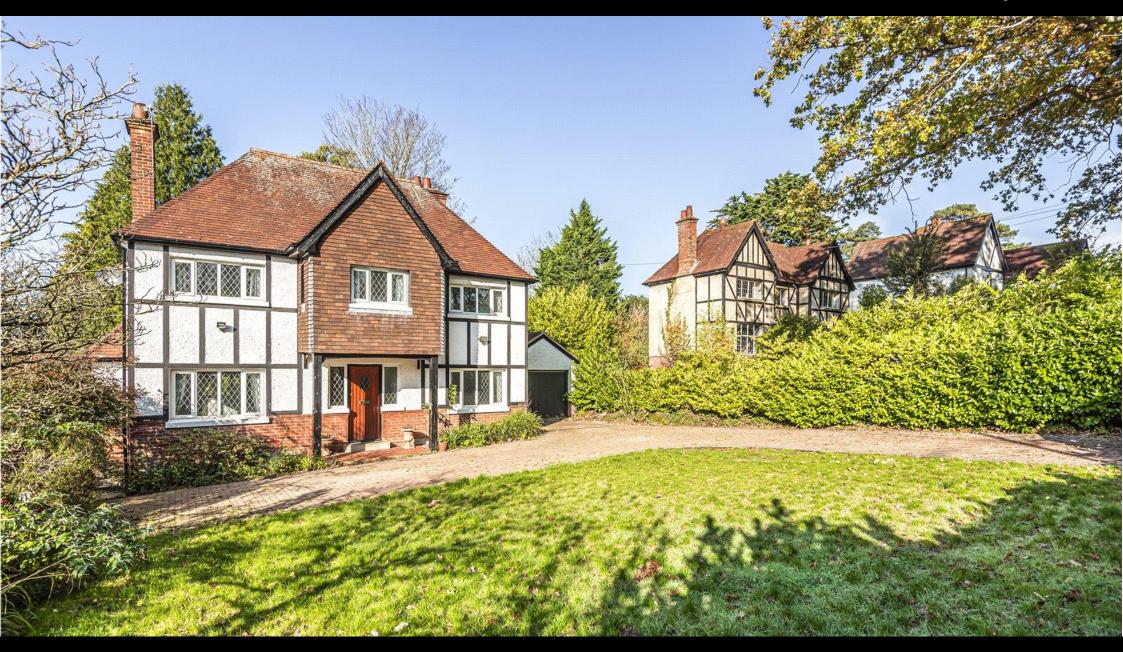

Winchester Road, Chandler's Ford, Hampshire, SO53 2DU

### **ACCOMMODATION**

Imposing and beautiful, this fantastic four-bedroom detached family home truly has the wow factor. Offering character and charm and a mock Tudor facade, this property stands out. Hidden away, the large driveway with garden and garage not only provides ample parking but also a stunning entrance to the home. On entering the property, the welcoming, light and airy hallway leads you in and flows through the ground floor accommodation. At the front of the home, there are two reception rooms, with one offering a fire place. As you walk through the large lounge there is a further reception room. Downstairs there is also a shower room. The kitchen offers views over the rear garden and conservatory. To the side of the kitchen is a door way that leads you to a utility area, conservatory and side entrance into the garage. The conservatory has doors that open up into the large rear garden. On the first floor, the spacious principal bedroom offers lots of light and has views of the front and rear garden. There are two further double bedrooms, one with built in cupboards and a single bedroom or study to the front of the property. All the bedrooms are serviced by the family bathroom. The mature gardens offer privacy and are perfect for al-fresco dining and BBQ's in the summer. This property is available from the end of April 2024 and is offered unfurnished.