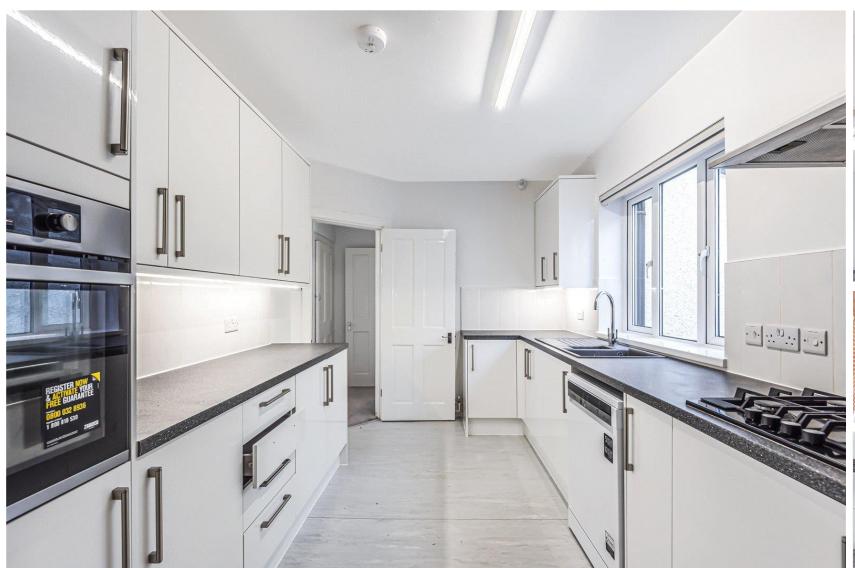

### **ACCOMMODATION**

Imposing and beautiful, this fantastic four-bedroom detached family home truly has the wow factor. Offering character and charm and a mock Tudor facade, this property stands out. Hidden away, the large driveway with garden and garage not only provides ample parking but also a stunning entrance to the home. On entering the property, the welcoming, light and airy hallway leads you in and flows through the ground floor accommodation. At the front of the home, there are two reception rooms, with one offering a fire place. As you walk through the large lounge there is a further reception room. Downstairs there is also a shower room. The kitchen offers views over the rear garden and conservatory. To the side of the kitchen is a door way that leads you to a utility area, conservatory and side entrance into the garage. The conservatory has doors that open up into the large rear garden. On the first floor, the spacious principal bedroom offers lots of light and has views of the front and rear garden. There are two further double bedrooms, one with built in cupboards and a single bedroom or study to the front of the property. All the bedrooms are serviced by the family bathroom. The mature gardens offer privacy and are perfect for al-fresco dining and BBQ's in the summer. This property is available from the end of April 2024 and is offered unfurnished.