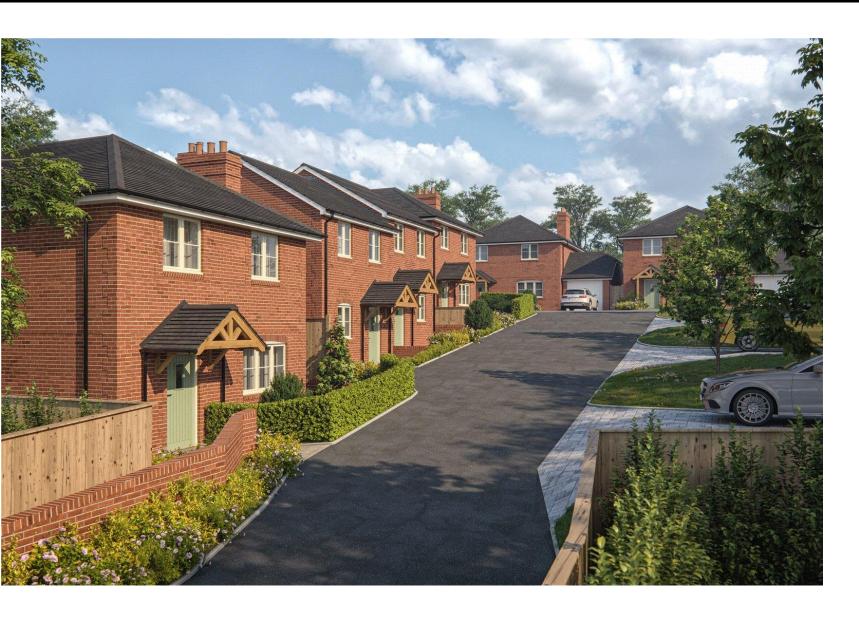

Externally the property benefits from a large patio area to the rear garden and two allocated parking spaces which are located opposite the property.

Willow End itself is a small development of 9 characterful 2, 3 and 4 bedroom detached/semi-detached properties in the ever-popular village of Kings Worthy, to be completed to a high specification throughout with first completions estimated for June 2021.