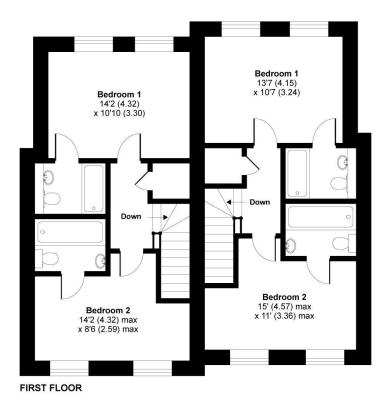

# **ACCOMMODATION**

A charming two-bedroom semi-detached cottage with a spacious sitting/dining room featuring bi-fold doors leading onto a patio area and the garden beyond. The kitchen is at the front of the property and benefits from fitted appliances. A storage cupboard and cloakroom complete this floor. On the first floor are two good-sized double bedrooms both with en-suite facilities.

This floor plan was constructed using measurements provided to @nichecom 2020 by a third party. Produced for Charters Estate Agents Limited. REF: 671597