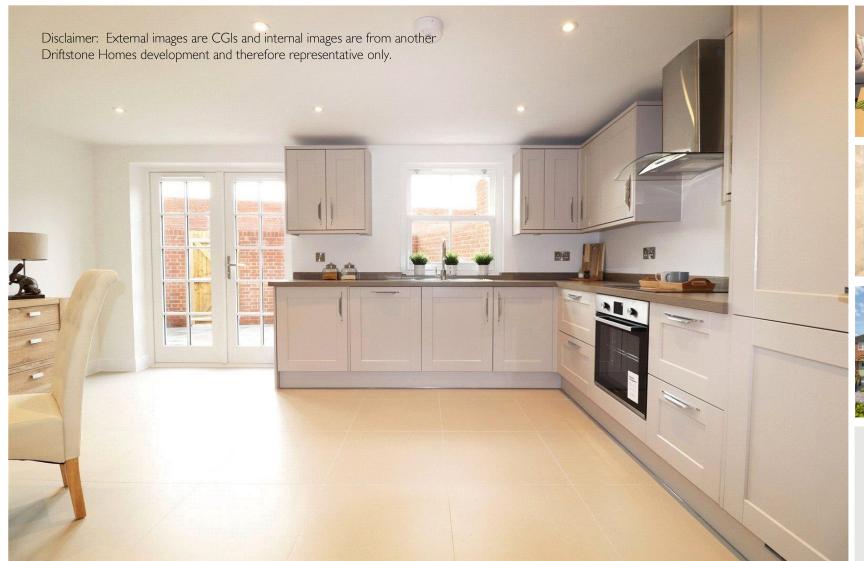

# **SPECIFICATION**

- Sitting/dining room with bi-fold doors to the garden
- Separate kitchen with appliances
- Cloakroom
- Under-stairs storage
- Two double bedrooms with en-suite facilities
- Built-in wardrobes to bedroom I
- Parking area with ducting for electrical charging point.

# **ACCOMMODATION**

A charming two-bedroom semi-detached cottage with a spacious sitting/dining room featuring bi-fold doors leading onto a patio area and the garden beyond. The kitchen is at the front of the property and benefits from fitted appliances. A storage cupboard and cloakroom complete this floor. On the first floor are two good-sized double bedrooms both with en-suite facilities.