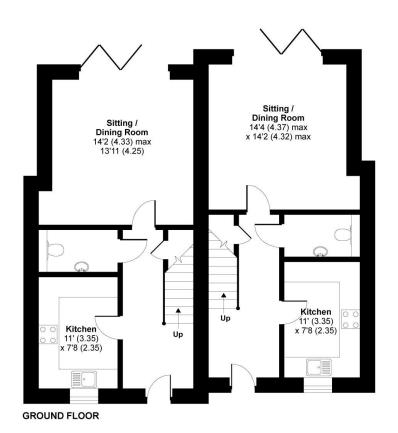

# **ACCOMMODATION**

A charming two-bedroom semi-detached cottage with a spacious sitting/dining room featuring bi-fold doors leading onto a patio area and the garden beyond. The kitchen is at the front of the property and benefits from fitted appliances. A storage cupboard and cloakroom complete this floor. On the first floor are two good-sized double bedrooms both with en-suite facilities.

This floor plan was constructed using measurements provided to @nichecom 2020 by a third party. Produced for Charters Estate Agents Limited. REF: 671597