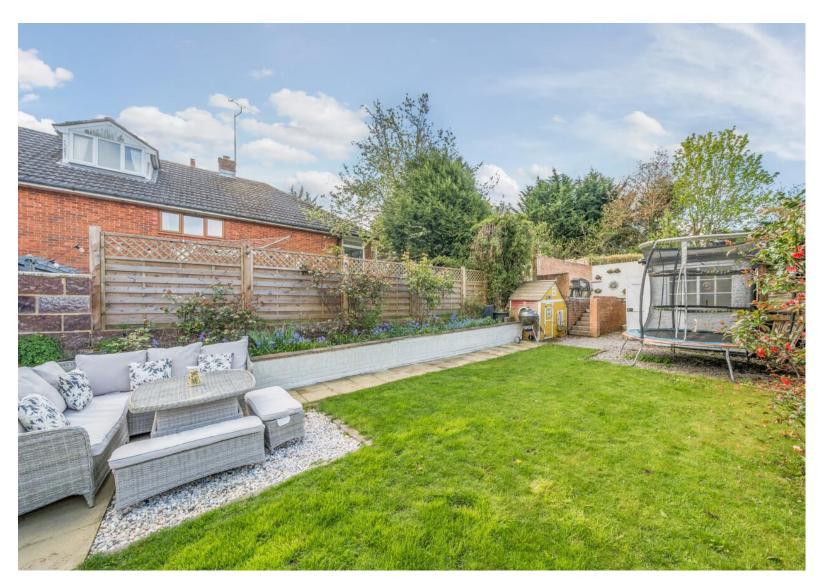

## ACCOMMODATION

This very well presented three-bedroom Victorian style cottage is set just a stone's throw from the historic High Street in Bishops Waltham. The characterful and spacious accommodation which includes fireplaces, sash style windows and stripped floorboards, comprises a sitting room, a 26ft kitchen/family room, and a conservatory extension on the ground floor. There is also a front porch and a handy downstairs W/C. Upstairs there are three bedrooms, two good doubles and a single/study, plus a smart modern bathroom with slipper style bath and a contemporary tile shower enclosure. Outside there are gardens to both front and rear. The rear garden is a good size, mainly lawn and seating areas, a shed and a summerhouse with power and light.