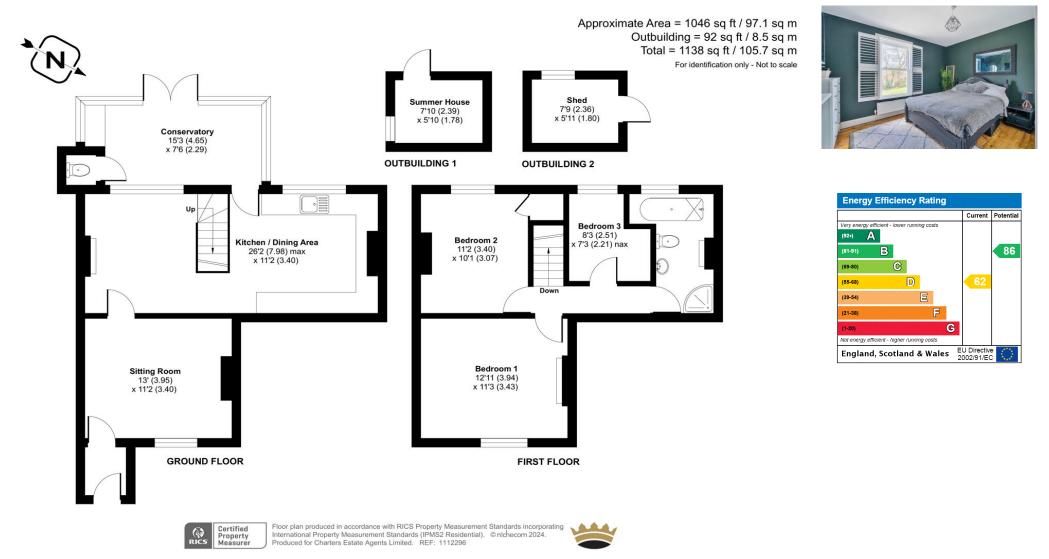

## ACCOMMODATION

This very well presented three-bedroom Victorian style cottage is set just a stone's throw from the historic High Street in Bishops Waltham. The characterful and spacious accommodation which includes fireplaces, sash style windows and stripped floorboards, comprises a sitting room, a 26ft kitchen/family room, and a conservatory extension on the ground floor. There is also a front porch and a handy downstairs W/C. Upstairs there are three bedrooms, two good doubles and a single/study, plus a smart modern bathroom with slipper style bath and a contemporary tile shower enclosure. Outside there are gardens to both front and rear. The rear garden is a good size, mainly lawn and seating areas, a shed and a summerhouse with power and light.

## SPECIFICATION

- Victorian style period cottage
- Very close to Bishops Waltham High Street
- Three bedrooms
- Large kitchen/family room
- Sitting room
- Conservatory
- Modern bathroom
- Good size garden