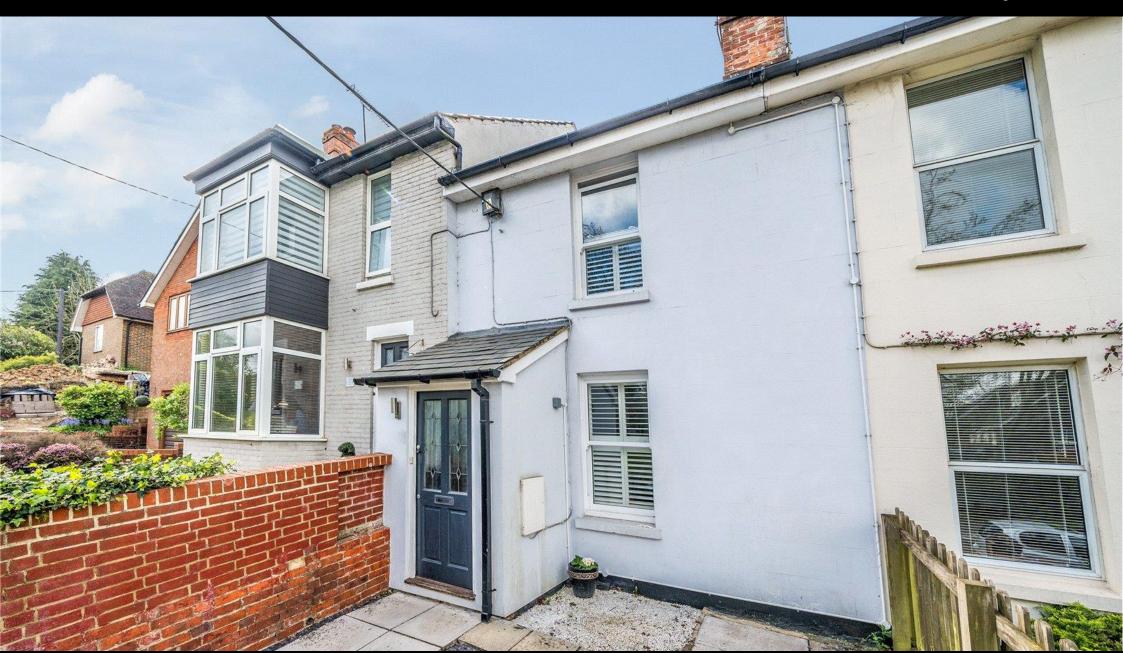

## ACCOMMODATION

This very well presented three-bedroom Victorian style cottage is set just a stone's throw from the historic High Street in Bishops Waltham. The characterful and spacious accommodation which includes fireplaces, sash style windows and stripped floorboards, comprises a sitting room, a 26ft kitchen/family room, and a conservatory extension on the ground floor. There is also a front porch and a handy downstairs W/C. Upstairs there are three bedrooms, two good doubles and a single/study, plus a smart modern bathroom with slipper style bath and a contemporary tile shower enclosure. Outside there are gardens to both front and rear. The rear garden is a good size, mainly lawn and seating areas, a shed and a summerhouse with power and light.

## SPECIFICATION

- Victorian style period cottage
- Very close to Bishops Waltham High Street
- Three bedrooms
- Large kitchen/family room
- Sitting room
- Conservatory
- Modern bathroom
- Good size garden