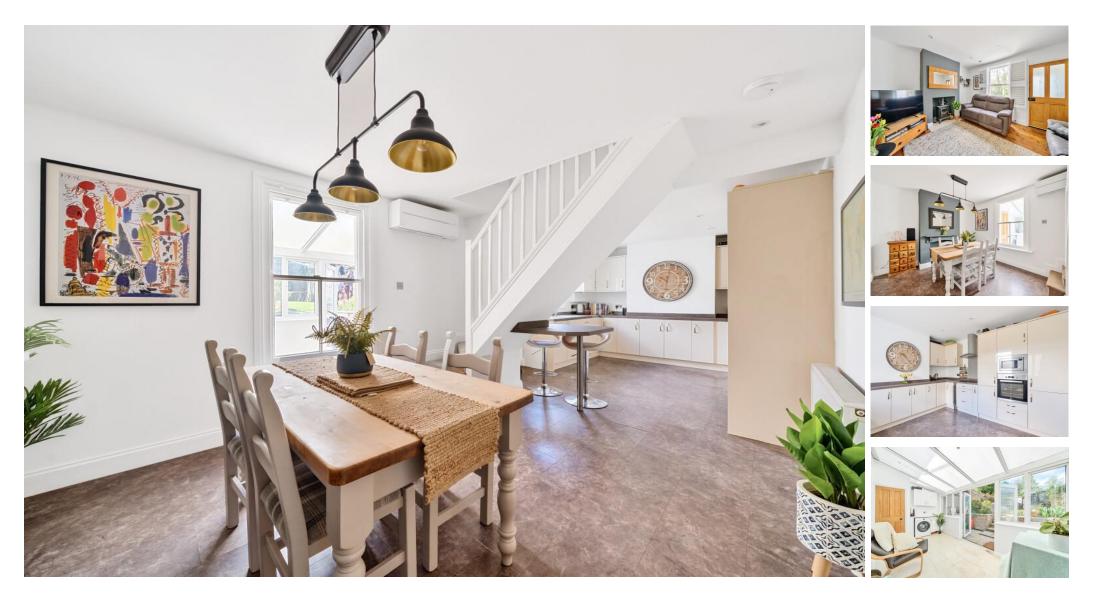

## ACCOMMODATION

This very well presented three-bedroom Victorian style cottage is set just a stone's throw from the historic High Street in Bishops Waltham. The characterful and spacious accommodation which includes fireplaces, sash style windows and stripped floorboards, comprises a sitting room, a 26ft kitchen/family room, and a conservatory extension on the ground floor. There is also a front porch and a handy downstairs W/C. Upstairs there are three bedrooms, two good doubles and a single/study, plus a smart modern bathroom with slipper style bath and a contemporary tile shower enclosure. Outside there are gardens to both front and rear. The rear garden is a good size, mainly lawn and seating areas, a shed and a summerhouse with power and light.

## SPECIFICATION

- Victorian style period cottage
- Very close to Bishops Waltham High Street
- Three bedrooms
- Large kitchen/family room
- Sitting room
- Conservatory
- Modern bathroom
- Good size garden