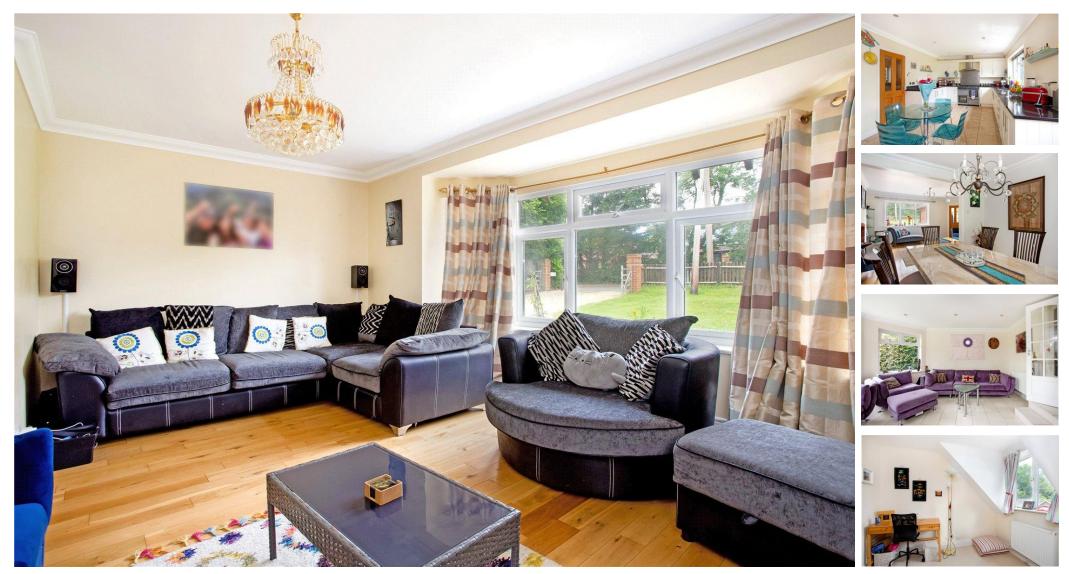

## ACCOMMODATION

An attractive, very spacious, and individual chalet style home set in a lovely village location in Swanmore on the edge of The South Downs National Park. The accommodation is very flexible with four good sized bedrooms on the first floor, with the principal bedroom benefiting from an en-suite shower room as well as a large family bathroom and five reception rooms on the ground floor lending themselves to a variety of options. Currently, the living accommodation comprises a large family room to the front with a beautiful bay window; a separate sitting room which flows through to the dining room and out into the garden room at the rear of the property. Additionally, there is a spacious kitchen/breakfast room, a separate utility room, downstairs bathroom and a study on the ground floor. Externally, the property has a good size front garden and is approached by a shingled driveway leading to a single garage. A sideway leads through to the rear garden which is mainly laid to lawn with a patio area and mature borders providing a good degree of privacy.