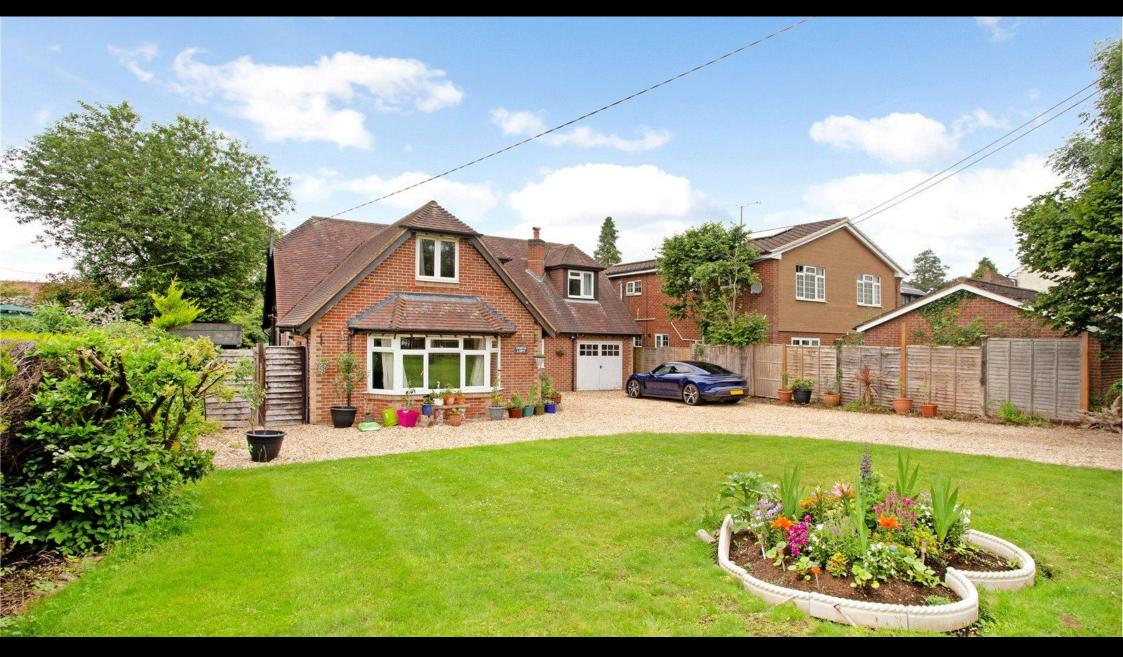

## ACCOMMODATION

An attractive, very spacious, and individual chalet style home set in a lovely village location in Swanmore on the edge of The South Downs National Park. The accommodation is very flexible with four good sized bedrooms on the first floor, with the principal bedroom benefiting from an en-suite shower room as well as a large family bathroom and five reception rooms on the ground floor lending themselves to a variety of options. Currently, the living accommodation comprises a large family room to the front with a beautiful bay window; a separate sitting room which flows through to the dining room and out into the garden room at the rear of the property. Additionally, there is a spacious kitchen/breakfast room, a separate utility room, downstairs bathroom and a study on the ground floor. Externally, the property has a good size front garden and is approached by a shingled driveway leading to a single garage. A sideway leads through to the rear garden which is mainly laid to lawn with a patio area and mature borders providing a good degree of privacy.

## SPECIFICATION

- Individual chalet style home
- Very spacious 2500 sq ft
- Super village location
- Four bedrooms
- Five reception rooms
- Large frontage with ample parking

**LOCAL AUTHORITY** Winchester City Council Council Tax Band G