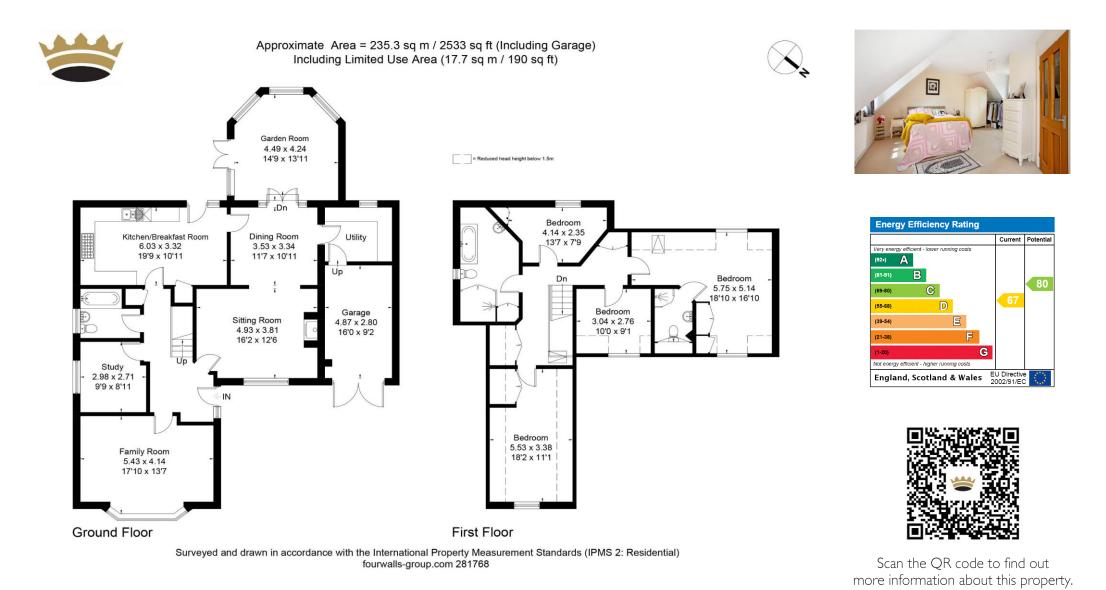

## ACCOMMODATION

An attractive, very spacious, and individual chalet style home set in a lovely village location in Swanmore on the edge of The South Downs National Park. The accommodation is very flexible with four good sized bedrooms on the first floor, with the principal bedroom benefiting from an en-suite shower room as well as a large family bathroom and five reception rooms on the ground floor lending themselves to a variety of options. Currently, the living accommodation comprises a large family room to the front with a beautiful bay window; a separate sitting room which flows through to the dining room and out into the garden room at the rear of the property. Additionally, there is a spacious kitchen/breakfast room, a separate utility room, downstairs bathroom and a study on the ground floor. Externally, the property has a good size front garden and is approached by a shingled driveway leading to a single garage. A sideway leads through to the rear garden which is mainly laid to lawn with a patio area and mature borders providing a good degree of privacy.

## SPECIFICATION

- Individual chalet style home
- Very spacious 2500 sq ft
- Super village location
- Four bedrooms
- Five reception rooms
- Large frontage with ample parking

**LOCAL AUTHORITY** Winchester City Council Council Tax Band G