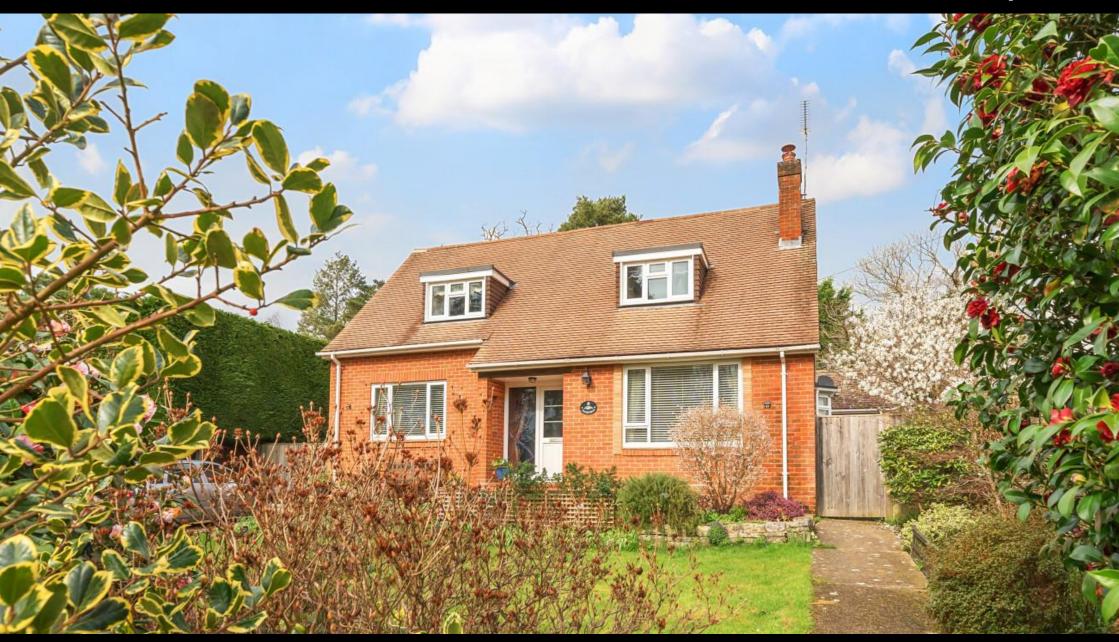

## **ACCOMMODATION**

Situated on a highly desirable residential street in Hiltingbury, this four-bedroom detached family home exudes class and sophistication. With an expansive frontage providing a private feel and large rear garden, there is ample outdoor space for those that enjoy outdoor pursuits. Upon entering the property, you are welcomed with a spacious entrance hall with doors to all accommodation, starting with a large sitting room to the front of the home with double doors leading to the L shaped kitchen/dining room, overlooking the beautiful gardens to the rear. Ideal for multi-generational living, there is the third bedroom and additional reception room/bedroom providing flexible accommodation on the ground floor. Finally, a full 4-piece bathroom completes this level. Moving to the first floor, there are two large bedrooms both with built in wardrobes and access to eaves storage. There is a modern shower room to serve both of these bedrooms. Externally, the detached garage sits atop of the driveway and provides secure parking and outdoor storage space. The rear garden is a delight, with a patio terrace ideal for all fresco dining, a large lawned area and lush mature borders.

## **SPECIFICATION**

- Three/Four bedroom detached home
- Off road parking for multiple vehicles
- Extensive private rear garden
- Exclusive Hiltingbury location
- Two bathrooms
- Large modern kitchen/dining room