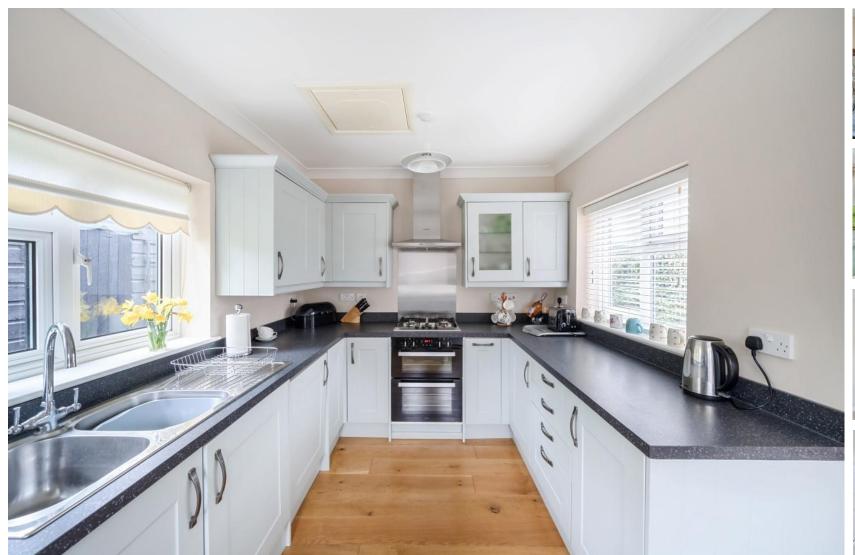

## **ACCOMMODATION**

Situated on a highly desirable residential street in Hiltingbury, this four-bedroom detached family home exudes class and sophistication. With an expansive frontage providing a private feel and large rear garden, there is ample outdoor space for those that enjoy outdoor pursuits. Upon entering the property, you are welcomed with a spacious entrance hall with doors to all accommodation, starting with a large sitting room to the front of the home with double doors leading to the L shaped kitchen/dining room, overlooking the beautiful gardens to the rear. Ideal for multi-generational living, there is the third bedroom and additional reception room/bedroom providing flexible accommodation on the ground floor. Finally, a full 4-piece bathroom completes this level. Moving to the first floor, there are two large bedrooms both with built in wardrobes and access to eaves storage. There is a modern shower room to serve both of these bedrooms. Externally, the detached garage sits atop of the driveway and provides secure parking and outdoor storage space. The rear garden is a delight, with a patio terrace ideal for all fresco dining, a large lawned area and lush mature borders.

## **SPECIFICATION**

- Three/Four bedroom detached home
- Off road parking for multiple vehicles
- Extensive private rear garden
- Exclusive Hiltingbury location
- Two bathrooms
- Large modern kitchen/dining room