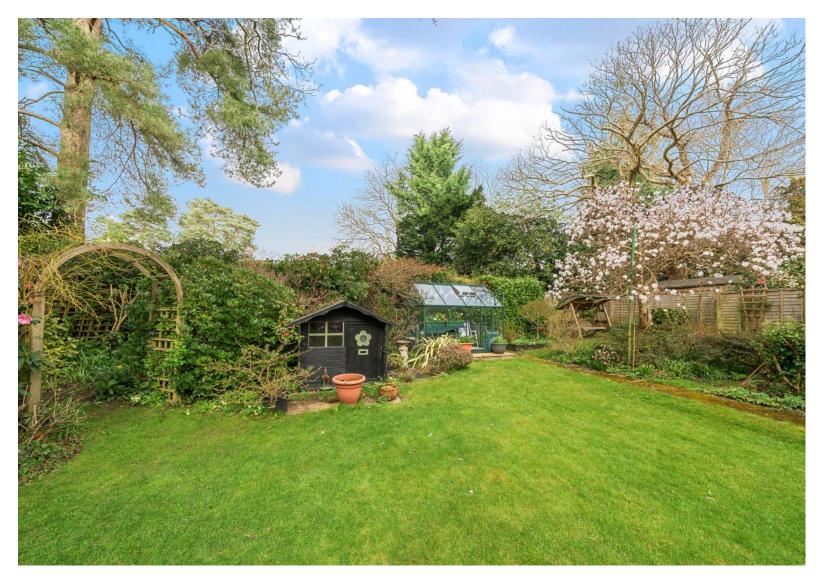

## **ACCOMMODATION**

Situated on a highly desirable residential street in Hiltingbury, this four-bedroom detached family home exudes class and sophistication. With an expansive frontage providing a private feel and large rear garden, there is ample outdoor space for those that enjoy outdoor pursuits. Upon entering the property, you are welcomed with a spacious entrance hall with doors to all accommodation, starting with a large sitting room to the front of the home with double doors leading to the L shaped kitchen/dining room, overlooking the beautiful gardens to the rear. Ideal for multi-generational living, there is the third bedroom and additional reception room/bedroom providing flexible accommodation on the ground floor. Finally, a full 4-piece bathroom completes this level. Moving to the first floor, there are two large bedrooms both with built in wardrobes and access to eaves storage. There is a modern shower room to serve both of these bedrooms. Externally, the detached garage sits atop of the driveway and provides secure parking and outdoor storage space. The rear garden is a delight, with a patio terrace ideal for all fresco dining, a large lawned area and lush mature borders.