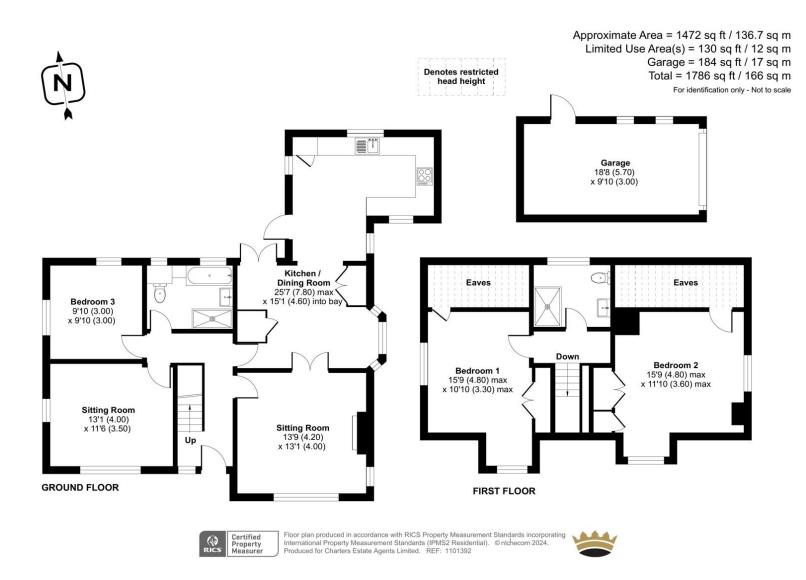

## **ACCOMMODATION**

Situated on a highly desirable residential street in Hiltingbury, this four-bedroom detached family home exudes class and sophistication. With an expansive frontage providing a private feel and large rear garden, there is ample outdoor space for those that enjoy outdoor pursuits. Upon entering the property, you are welcomed with a spacious entrance hall with doors to all accommodation, starting with a large sitting room to the front of the home with double doors leading to the L shaped kitchen/dining room, overlooking the beautiful gardens to the rear. Ideal for multi-generational living, there is the third bedroom and additional reception room/bedroom providing flexible accommodation on the ground floor. Finally, a full 4-piece bathroom completes this level. Moving to the first floor, there are two large bedrooms both with built in wardrobes and access to eaves storage. There is a modern shower room to serve both of these bedrooms. Externally, the detached garage sits atop of the driveway and provides secure parking and outdoor storage space. The rear garden is a delight, with a patio terrace ideal for all fresco dining, a large lawned area and lush mature borders.

## **SPECIFICATION**

- Three/Four bedroom detached home
- Off road parking for multiple vehicles
- Extensive private rear garden
- Exclusive Hiltingbury location
- Two bathrooms
- Large modern kitchen/dining room