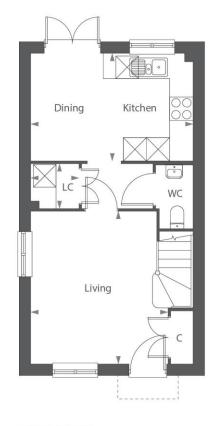

ality of finish is this fantastic end of terrace house. Built by Bargate Homes, discover the best of both worlds – in this classic cottage, made for modern living. This distinctive two-bedroom home has been designed to give you more usable space and premium features; like dedicated laundry spaces, en-suite bathrooms and integrated storage. The accommodation offers a Sitting room, Kitchen/Diner, Cloakroom, three-piece bathroom and two double bedrooms with en-suite to the principal. Externally, the property benefits from an enclosed rear garden as well as two allocated parking spaces. The property will be offered unfurnished and will be available for Mid-June 2024. Disclaimer: Please note that some internal images are from a Bargate Homes show house, and are for illustrative purposes only.









**GROUND FLOOR** 

FIRST FLOOR

#### **SITUATION**

Located on the fringes of Bishop's Waltham, a beautiful market town in rural Hampshire, — This beautiful collection of homes has been designed to include stunning, open meadowland, giving every home a feeling of space and privacy, in an enviable rural location. Located off Winchester Road, this idyllic country location is a short drive from the heart of the town. It's located centrally between Portsmouth, Southampton and Winchester — for quick access to major towns and cities — and is surrounded by verdant green space. It's the perfect place to call home.

## **LOCAL AUTHORITY**

Winchester City Council Council Tax Band: C

### **GUIDE PRICE**

£1,300 per month

Holding deposit: £300.00 (based on advertised rental price)
Security