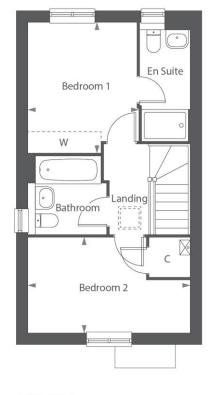

ity of finish is this fantastic end of terrace house. Built by Bargate Homes, discover the best of both worlds – in this classic cottage, made for modern living. This distinctive two-bedroom home has been designed to give you more usable space and premium features; like dedicated laundry spaces, en-suite bathrooms and integrated storage. The accommodation offers a Sitting room, Kitchen/Diner, Cloakroom, three-piece bathroom and two double bedrooms with en-suite to the principal. Externally, the property benefits from an enclosed rear garden as well as two allocated parking spaces. The property will be offered unfurnished and will be available for Mid-June 2024. Disclaimer: Please note that some internal images are from a Bargate Homes show house, and are for illustrative purposes only.









**GROUND FLOOR** 

FIRST FLOOR

#### **SITUATION**

Located on the fringes of Bishop's Waltham, a beautiful market town in rural Hampshire, — This beautiful collection of homes has been designed to include stunning, open meadowland, giving every home a feeling of space and privacy, in an enviable rural location. Located off Winchester Road, this idyllic country location is a short drive from the heart of the town. It's located centrally between Portsmouth, Southampton and Winchester — for quick access to major towns and cities — and is surrounded by verdant green space. It's the perfect place to call home.

## **LOCAL AUTHORITY**

Winchester City Council Council Tax Band: C

### **GUIDE PRICE**

£1,300 per month

Holding deposit: £300.00 (based on advertised rental price)
Security de