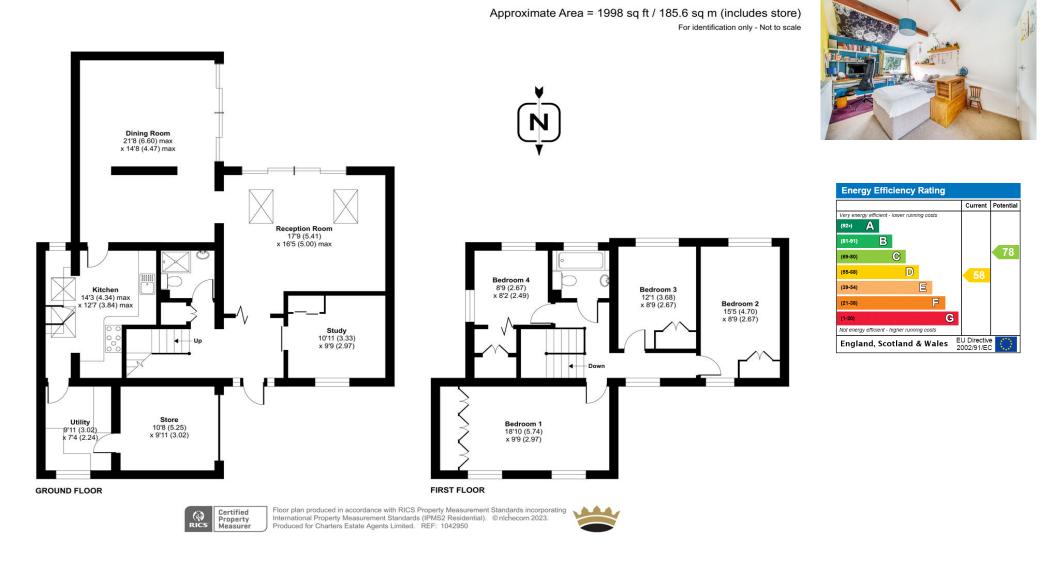

## **ACCOMMODATION**

Unique and captivating four-bedroom detached home nestled in the sought-after Oliver's Battery Gardens. This property seamlessly blends contemporary style with the charm of its era. Step into the welcoming entrance hallway, where a stunning view of the landscaped rear garden beckons, creating an immediate sense of tranquillity. The flowing layout guides you effortlessly through the lounge area and into the living room/dining space, boasting a vaulted ceiling that serves as a delightful retreat for the entire family. The upgraded kitchen, fitted with sleek grey units and modern appliances, offers ample storage and leads to a utility space and garage, ideal for additional storage. The ground floor also features a newly fitted shower room and a versatile office/playroom that could function as a ground-floor bedroom if desired. Upstairs, the first floor hosts four bedrooms, including the impressive principal suite with dual windows and repurposed wall panelling, exuding elegance and natural light. The remaining three bedrooms cater perfectly to growing families and are serviced by a well-appointed family bathroom. The rear garden features a spacious patio accessible from both lounging areas through sliding doors, seamlessly blending the indoor and outdoor spaces. Surpassing its neighbours, this expansive garden offers a lush grassed area, an enchanting archway leading to a tranquil pond with a soothing water feature, and additional seating space, perfect for evening relaxation. To the front, driveway parking is available for up to four cars and a garage/store completes this remarkable property, ensuring convenience and practicality. This extraordinary home is a true gem, boasting contemporary elegance, thoughtful design, and abundant space for a truly exceptional living experience.