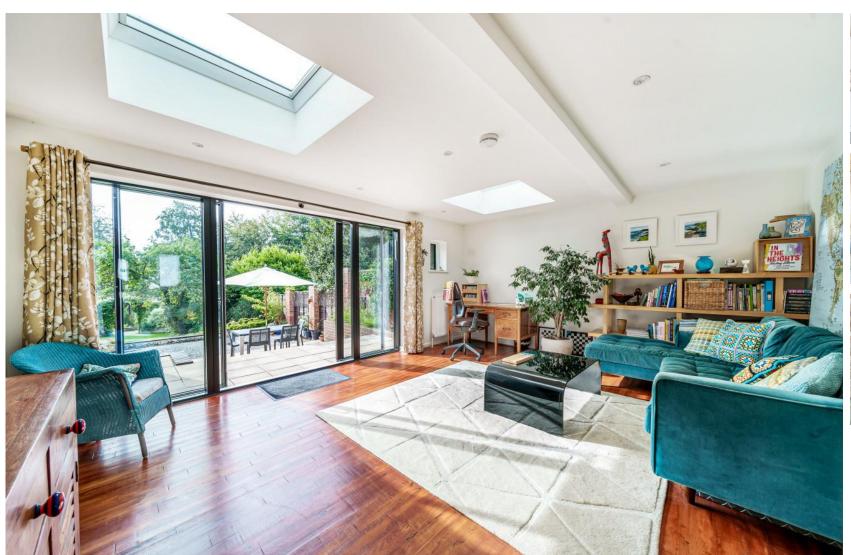

## **ACCOMMODATION**

Unique and captivating four-bedroom detached home nestled in the sought-after Oliver's Battery Gardens. This property seamlessly blends contemporary style with the charm of its era. Step into the welcoming entrance hallway, where a stunning view of the landscaped rear garden beckons, creating an immediate sense of tranquillity. The flowing layout guides you effortlessly through the lounge area and into the living room/dining space, boasting a vaulted ceiling that serves as a delightful retreat for the entire family. The upgraded kitchen, fitted with sleek grey units and modern appliances, offers ample storage and leads to a utility space and garage, ideal for additional storage. The ground floor also features a newly fitted shower room and a versatile office/playroom that could function as a ground-floor bedroom if desired. Upstairs, the first floor hosts four bedrooms, including the impressive principal suite with dual windows and repurposed wall panelling, exuding elegance and natural light. The remaining three bedrooms cater perfectly to growing families and are serviced by a well-appointed family bathroom. The rear garden features a spacious patio accessible from both lounging areas through sliding doors, seamlessly blending the indoor and outdoor spaces. Surpassing its neighbours, this expansive garden offers a lush grassed area, an enchanting archway leading to a tranquil pond with a soothing water feature, and additional seating space, perfect for evening relaxation. To the front, driveway parking is available for up to four cars and a garage/store completes this remarkable property, ensuring convenience and practicality. This extraordinary home is a true gem, boasting contemporary elegance, thoughtful design, and abundant space for a truly exceptional living experience.