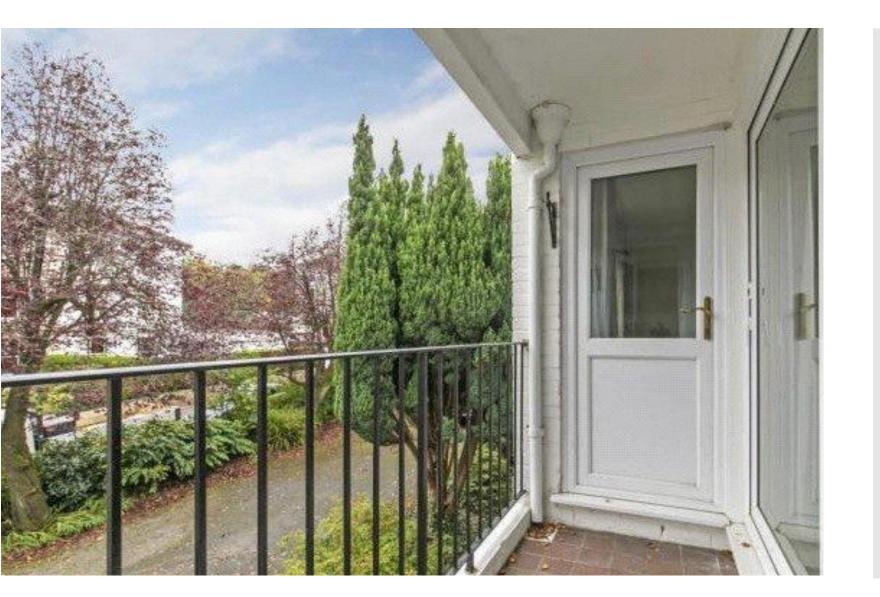

### ACCOMMODATION

Beautifully presented first floor apartment located within one of the most desirable locations within Winchester. The apartment was refurbished throughout approximately one year ago and incorporates an entrance hall with a storage cupboard, shower room with a corner shower and a vanity unit incorporating a wash basin and wc, heated towel rail and a light up wall mirror. There are two well-proportioned double bedrooms, both with fitted wardrobe. A front to back dual aspect sitting room which will include a wooden book case, corner unit and a dresser. A John Lewis kitchen offers ample storage, a 'Neff' integrated double/combination oven, gas hob, extractor fan. The kitchen further benefits from an integrated washing machine. A further benefit to the property is a balcony with doors linking the sitting room and both bedrooms. The property further benefits from an attractive communal garden and permit parking.