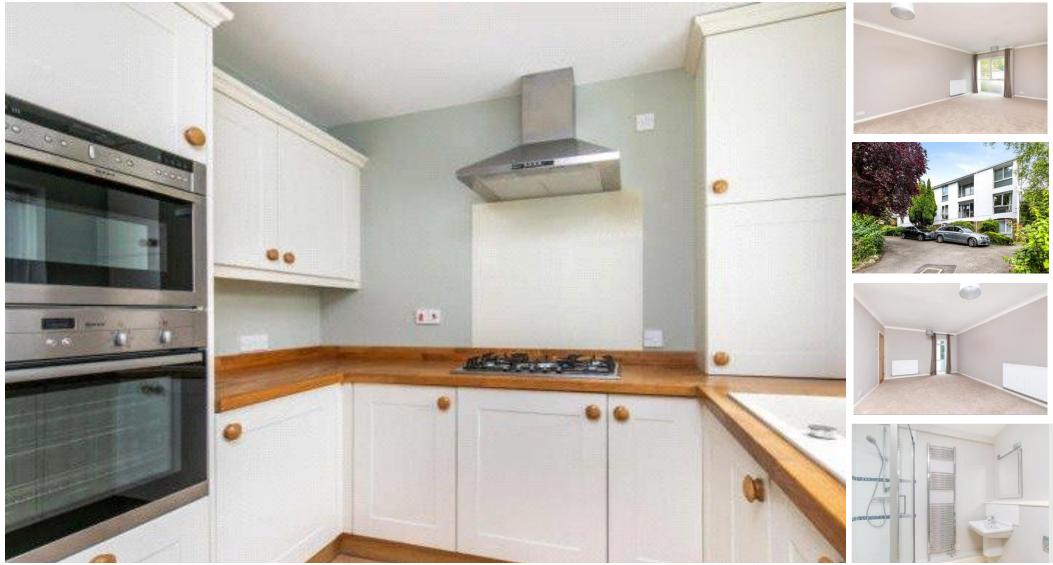

### ACCOMMODATION

Beautifully presented first floor apartment located within one of the most desirable locations within Winchester. The apartment was refurbished throughout approximately one year ago and incorporates an entrance hall with a storage cupboard, shower room with a corner shower and a vanity unit incorporating a wash basin and wc, heated towel rail and a light up wall mirror. There are two well-proportioned double bedrooms, both with fitted wardrobe. A front to back dual aspect sitting room which will include a wooden book case, corner unit and a dresser. A John Lewis kitchen offers ample storage, a 'Neff' integrated double/combination oven, gas hob, extractor fan. The kitchen further benefits from an integrated washing machine. A further benefit to the property is a balcony with doors linking the sitting room and both bedrooms. The property further benefits from an attractive communal garden and permit parking.