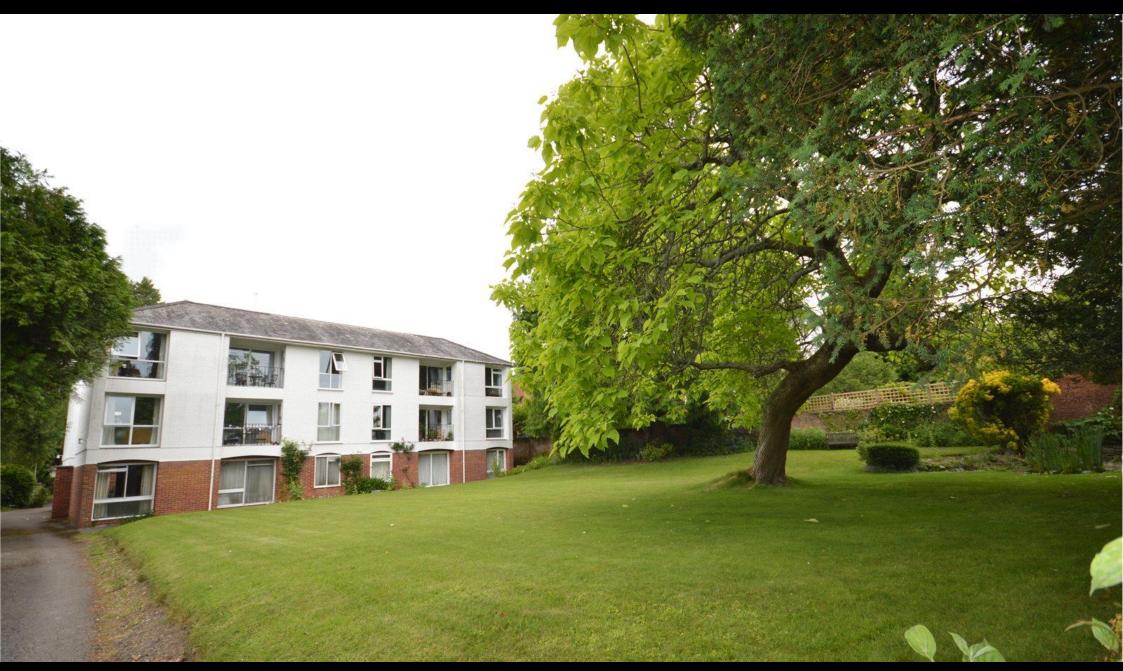

### ACCOMMODATION

Beautifully presented first floor apartment located within one of the most desirable locations within Winchester. The apartment was refurbished throughout approximately one year ago and incorporates an entrance hall with a storage cupboard, shower room with a corner shower and a vanity unit incorporating a wash basin and wc, heated towel rail and a light up wall mirror. There are two well-proportioned double bedrooms, both with fitted wardrobe. A front to back dual aspect sitting room which will include a wooden book case, corner unit and a dresser. A John Lewis kitchen offers ample storage, a 'Neff' integrated double/combination oven, gas hob, extractor fan. The kitchen further benefits from an integrated washing machine. A further benefit to the property is a balcony with doors linking the sitting room and both bedrooms. The property further benefits from an attractive communal garden and permit parking.

### SITUATION

Located in the desirable area of St. Cross, nestled in the water meadows alongside the River Itchen providing walks and cycling paths. Winchester City has winding streets offering hidden bookshops, boutiques, a wide selection of restaurants, traditional inns, contemporary bars and the renowned Theatre Royal. Communications are excellent with the A34, M3 and M27 within easy reach.