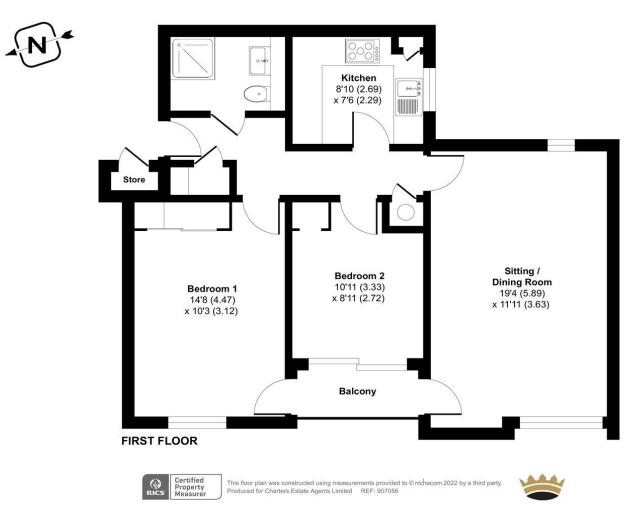

### ACCOMMODATION

Beautifully presented first floor apartment located within one of the most desirable locations within Winchester. The apartment was refurbished throughout approximately one year ago and incorporates an entrance hall with a storage cupboard, shower room with a corner shower and a vanity unit incorporating a wash basin and wc, heated towel rail and a light up wall mirror. There are two well-proportioned double bedrooms, both with fitted wardrobe. A front to back dual aspect sitting room which will include a wooden book case, corner unit and a dresser. A John Lewis kitchen offers ample storage, a 'Neff' integrated double/combination oven, gas hob, extractor fan. The kitchen further benefits from an integrated washing machine. A further benefit to the property is a balcony with doors linking the sitting room and both bedrooms. The property further benefits from an attractive communal garden and permit parking.