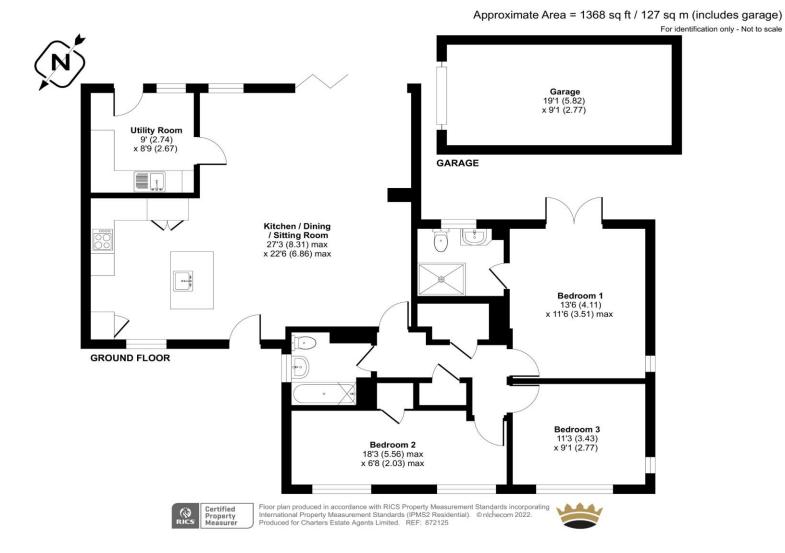

## ACCOMMODATION

A comprehensively modernised three bedroom detached bungalow with a beautiful mature garden, and set in a great location within a stone's throw of the historic Wickham Square. The spacious accommodation features a wonderful open plan living/dining/kitchen area with a central island unit. There are three good size bedrooms, with an en suite to the principle bedroom, a further family bathroom, and a useful utility room with separate external access. Outside, at the front is a block paved driveway for several vehicles, and a detached garage. The rear garden is beautifully presented with a variety of mature shrubs and trees, and an extensive paved patio. The property sits almost opposite Wickham Square with its charming array of boutique shops and eateries, and equally close by is The River Meon and The Meon Valley Trail providing very pleasant walking and cycling routes.

## SPECIFICATION

- Three bedroom detached bungalow
- Comprehensively modernised
- Close to Wickham Square
- Feature open plan living/dining/kitchen area
- Garage and ample parking
- Two bathrooms
- Beautiful mature garden