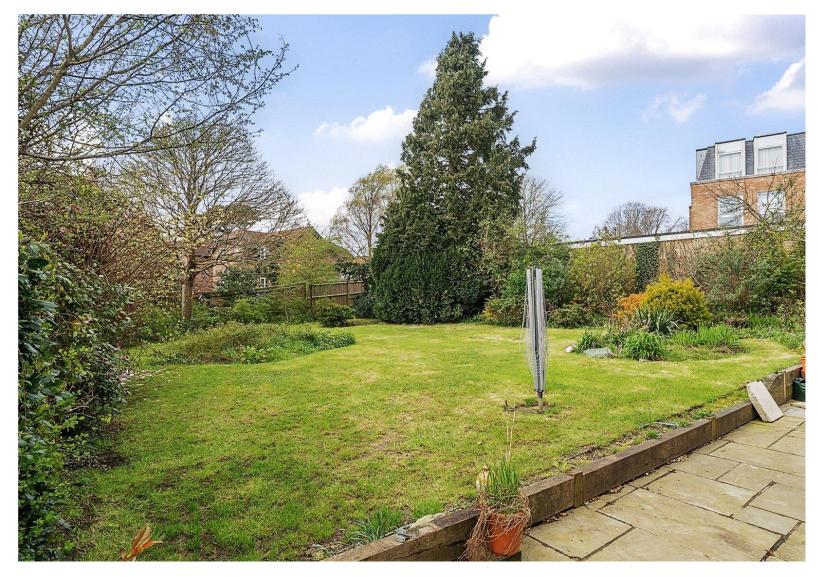

## ACCOMMODATION

A comprehensively modernised three bedroom detached bungalow with a beautiful mature garden, and set in a great location within a stone's throw of the historic Wickham Square. The spacious accommodation features a wonderful open plan living/dining/kitchen area with a central island unit. There are three good size bedrooms, with an en suite to the principle bedroom, a further family bathroom, and a useful utility room with separate external access. Outside, at the front is a block paved driveway for several vehicles, and a detached garage. The rear garden is beautifully presented with a variety of mature shrubs and trees, and an extensive paved patio. The property sits almost opposite Wickham Square with its charming array of boutique shops and eateries, and equally close by is The River Meon and The Meon Valley Trail providing very pleasant walking and cycling routes.