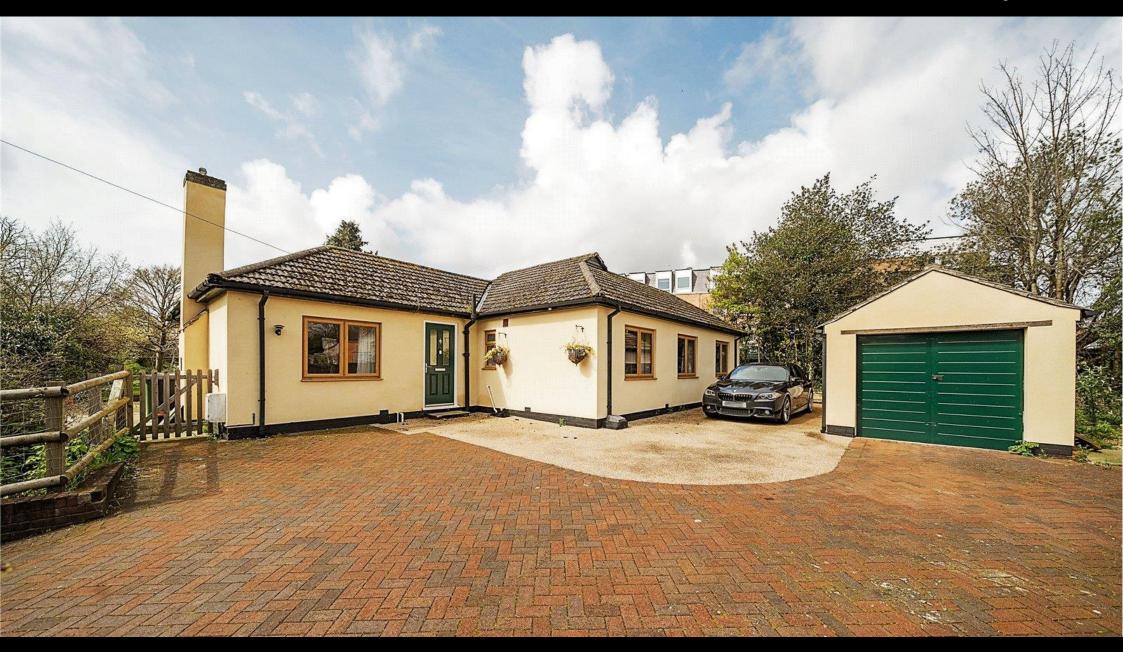

## ACCOMMODATION

A comprehensively modernised three bedroom detached bungalow with a beautiful mature garden, and set in a great location within a stone's throw of the historic Wickham Square. The spacious accommodation features a wonderful open plan living/dining/kitchen area with a central island unit. There are three good size bedrooms, with an en suite to the principle bedroom, a further family bathroom, and a useful utility room with separate external access. Outside, at the front is a block paved driveway for several vehicles, and a detached garage. The rear garden is beautifully presented with a variety of mature shrubs and trees, and an extensive paved patio. The property sits almost opposite Wickham Square with its charming array of boutique shops and eateries, and equally close by is The River Meon and The Meon Valley Trail providing very pleasant walking and cycling routes.

## SPECIFICATION

- Three bedroom detached bungalow
- Comprehensively modernised
- Close to Wickham Square
- Feature open plan living/dining/kitchen area
- Garage and ample parking
- Two bathrooms
- Beautiful mature garden