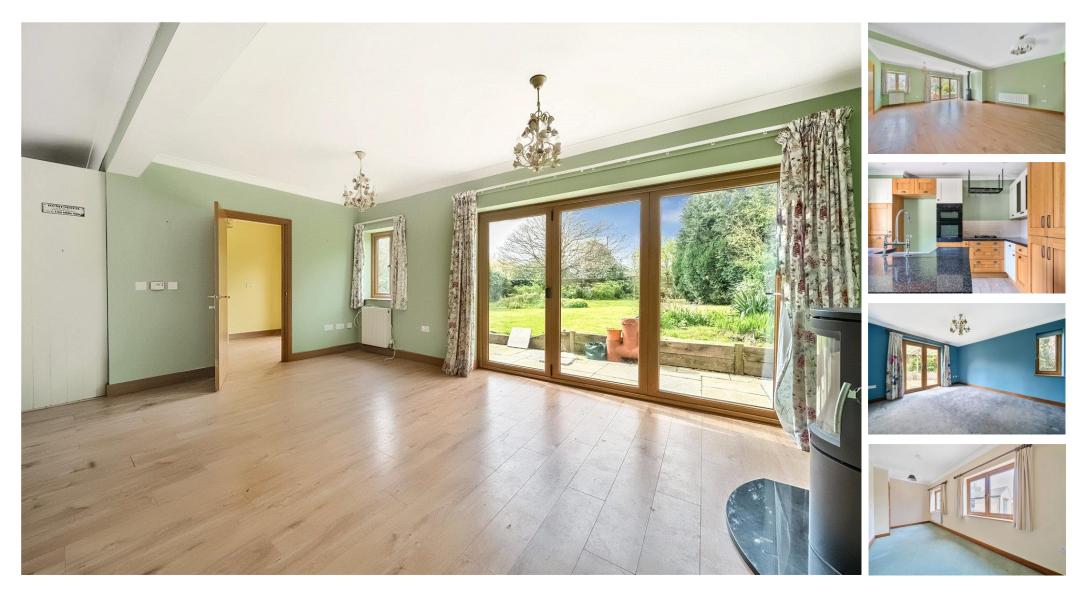

## ACCOMMODATION

A comprehensively modernised three bedroom detached bungalow with a beautiful mature garden, and set in a great location within a stone's throw of the historic Wickham Square. The spacious accommodation features a wonderful open plan living/dining/kitchen area with a central island unit. There are three good size bedrooms, with an en suite to the principle bedroom, a further family bathroom, and a useful utility room with separate external access. Outside, at the front is a block paved driveway for several vehicles, and a detached garage. The rear garden is beautifully presented with a variety of mature shrubs and trees, and an extensive paved patio. The property sits almost opposite Wickham Square with its charming array of boutique shops and eateries, and equally close by is The River Meon and The Meon Valley Trail providing very pleasant walking and cycling routes.

## SPECIFICATION

- Three bedroom detached bungalow
- Comprehensively modernised
- Close to Wickham Square
- Feature open plan living/dining/kitchen area
- Garage and ample parking
- Two bathrooms
- Beautiful mature garden