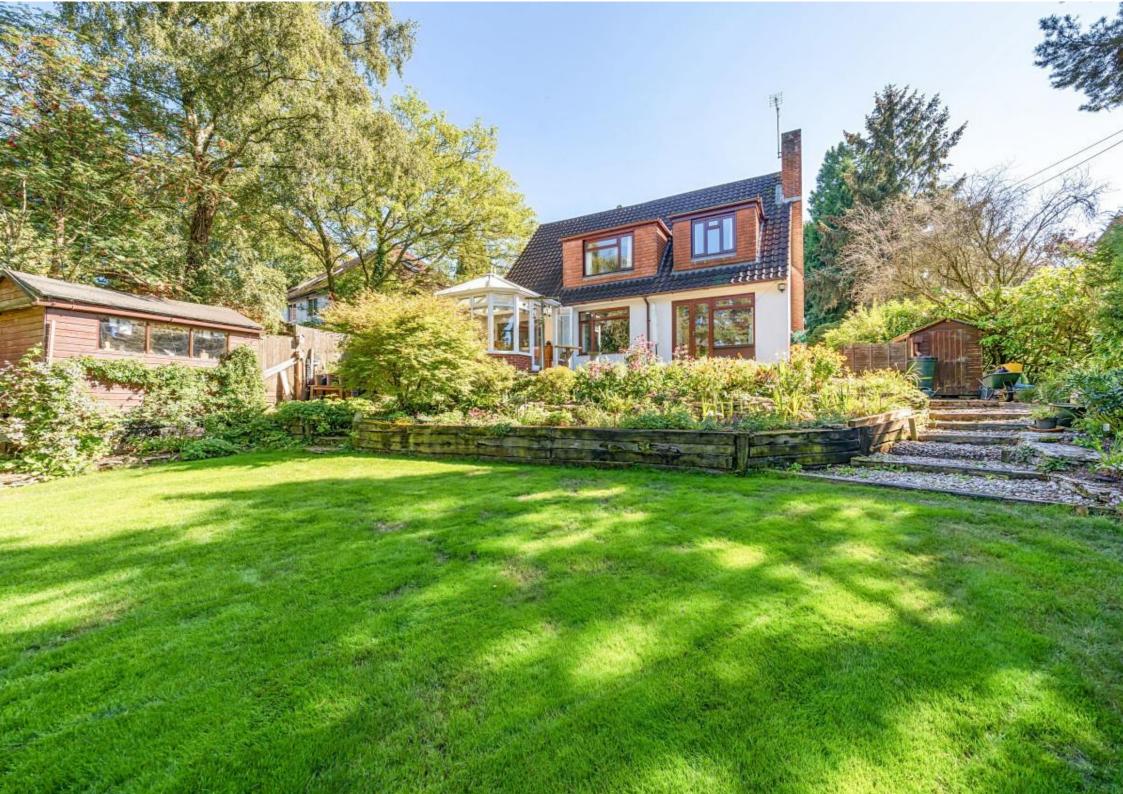

## ACCOMMODATION

Built in 1966 and subsequently extended, this detached house features well-proportioned rooms enjoying a light, bright atmosphere and an attractive outlook in all directions, with the benefit of solar panels having been recently installed, generating 10.4Kwh of battery power for electricity and hot water. The accommodation features a large hallway with a bespoke Neville Johnson oak staircase, a cloakroom, and two interlinked reception rooms that enjoy views over the garden together with a kitchen that leads to the pleasant conservatory. The generous-sized ground-floor bedroom has fitted wardrobes and an en-suite shower. On the first floor, the central landing is bathed in natural light, and a cupboard offers useful storage space and links to the extensive loft area. The principal bedroom is an exceptional size and has the benefit of a fully tiled en-suite shower room. The two other bedrooms are well proportioned in size and one benefits from an adjacent room that can be used as a dressing room or nursery whilst the family bathroom has fully tiled walls together with a separate WC. The plot is just over a third of an acre and offers a high degree of privacy with the driveway providing parking/turning for numerous vehicles and the attached garage and carport are useful attributes. The level front garden comprises an area lawn with mature shrubs and there is an attractive gazebo. The delightful rear garden is predominantly laid to lawn with established shrubs and enjoys a high degree of natural privacy boasting a pleasant outlook with a leafy aspect backing onto mature private woodland.