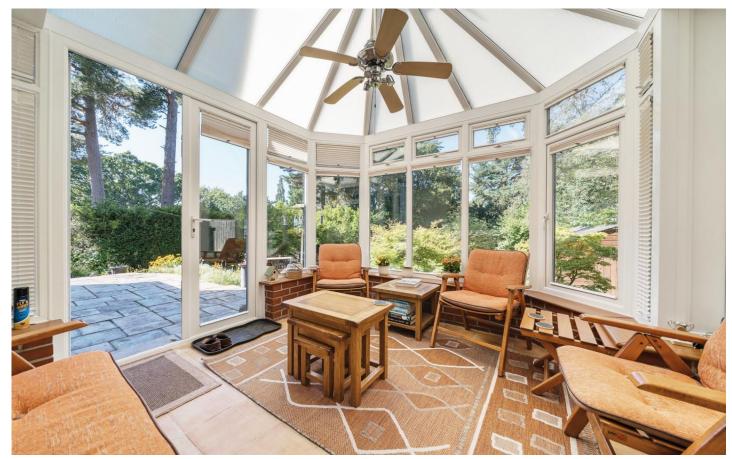

## ACCOMMODATION

Built in 1966 and subsequently extended, this detached house features well-proportioned rooms enjoying a light, bright atmosphere and an attractive outlook in all directions, with the benefit of solar panels having been recently installed, generating 10.4Kwh of battery power for electricity and hot water. The accommodation features a large hallway with a bespoke Neville Johnson oak staircase, a cloakroom, and two interlinked reception rooms that enjoy views over the garden together with a kitchen that leads to the pleasant conservatory. The generous-sized ground-floor bedroom has fitted wardrobes and an en-suite shower. On the first floor, the central landing is bathed in natural light, and a cupboard offers useful storage space and links to the extensive loft area. The principal bedroom is an exceptional size and has the benefit of a fully tiled en-suite shower room. The two other bedrooms are well proportioned in size and one benefits from an adjacent room that can be used as a dressing room or nursery whilst the family bathroom has fully tiled walls together with a separate WC. The plot is just over a third of an acre and offers a high degree of privacy with the driveway providing parking/turning for numerous vehicles and the attached garage and carport are useful attributes. The level front garden comprises an area lawn with mature shrubs and there is an attractive gazebo. The delightful rear garden is predominantly laid to lawn with established shrubs and enjoys a high degree of natural privacy boasting a pleasant outlook with a leafy aspect backing onto mature private woodland.