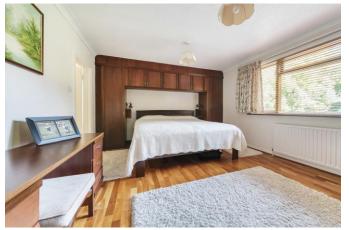

## ACCOMMODATION

Built in 1966 and subsequently extended, this detached house features well-proportioned rooms enjoying a light, bright atmosphere and an attractive outlook in all directions, with the benefit of solar panels having been recently installed, generating 10.4Kwh of battery power for electricity and hot water. The accommodation features a large hallway with a bespoke Neville Johnson oak staircase, a cloakroom, and two interlinked reception rooms that enjoy views over the garden together with a kitchen that leads to the pleasant conservatory. The generous-sized ground-floor bedroom has fitted wardrobes and an en-suite shower. On the first floor, the central landing is bathed in natural light, and a cupboard offers useful storage space and links to the extensive loft area. The principal bedroom is an exceptional size and has the benefit of a fully tiled en-suite shower room. The two other bedrooms are well proportioned in size and one benefits from an adjacent room that can be used as a dressing room or nursery whilst the family bathroom has fully tiled walls together with a separate WC. The plot is just over a third of an acre and offers a high degree of privacy with the driveway providing parking/turning for numerous vehicles and the attached garage and carport are useful attributes. The level front garden comprises an area lawn with mature shrubs and there is an attractive gazebo. The delightful rear garden is predominantly laid to lawn with established shrubs and enjoys a high degree of natural privacy boasting a pleasant outlook with a leafy aspect backing onto mature private woodland.