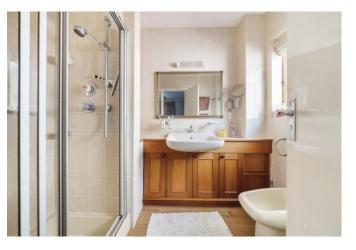

## ACCOMMODATION

Built in 1966 and subsequently extended, this detached house features well-proportioned rooms enjoying a light, bright atmosphere and an attractive outlook in all directions, with the benefit of solar panels having been recently installed, generating 10.4Kwh of battery power for electricity and hot water. The accommodation features a large hallway with a bespoke Neville Johnson oak staircase, a cloakroom, and two interlinked reception rooms that enjoy views over the garden together with a kitchen that leads to the pleasant conservatory. The generous-sized ground-floor bedroom has fitted wardrobes and an en-suite shower. On the first floor, the central landing is bathed in natural light, and a cupboard offers useful storage space and links to the extensive loft area. The principal bedroom is an exceptional size and has the benefit of a fully tiled en-suite shower room. The two other bedrooms are well proportioned in size and one benefits from an adjacent room that can be used as a dressing room or nursery whilst the family bathroom has fully tiled walls together with a separate WC. The plot is just over a third of an acre and offers a high degree of privacy with the driveway providing parking/turning for numerous vehicles and the attached garage and carport are useful attributes. The level front garden comprises an area lawn with mature shrubs and there is an attractive gazebo. The delightful rear garden is predominantly laid to lawn with established shrubs and enjoys a high degree of natural privacy boasting a pleasant outlook with a leafy aspect backing onto mature private woodland.