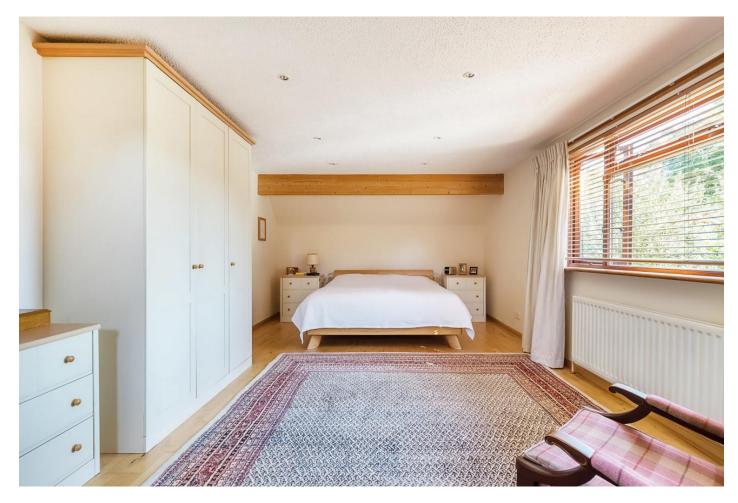

## ACCOMMODATION

Built in 1966 and subsequently extended, this detached house features well-proportioned rooms enjoying a light, bright atmosphere and an attractive outlook in all directions, with the benefit of solar panels having been recently installed, generating 10.4Kwh of battery power for electricity and hot water. The accommodation features a large hallway with a bespoke Neville Johnson oak staircase, a cloakroom, and two interlinked reception rooms that enjoy views over the garden together with a kitchen that leads to the pleasant conservatory. The generous-sized ground-floor bedroom has fitted wardrobes and an en-suite shower. On the first floor, the central landing is bathed in natural light, and a cupboard offers useful storage space and links to the extensive loft area. The principal bedroom is an exceptional size and has the benefit of a fully tiled en-suite shower room. The two other bedrooms are well proportioned in size and one benefits from an adjacent room that can be used as a dressing room or nursery whilst the family bathroom has fully tiled walls together with a separate WC. The plot is just over a third of an acre and offers a high degree of privacy with the driveway providing parking/turning for numerous vehicles and the attached garage and carport are useful attributes. The level front garden comprises an area lawn with mature shrubs and there is an attractive gazebo. The delightful rear garden is predominantly laid to lawn with established shrubs and enjoys a high degree of natural privacy boasting a pleasant outlook with a leafy aspect backing onto mature private woodland.