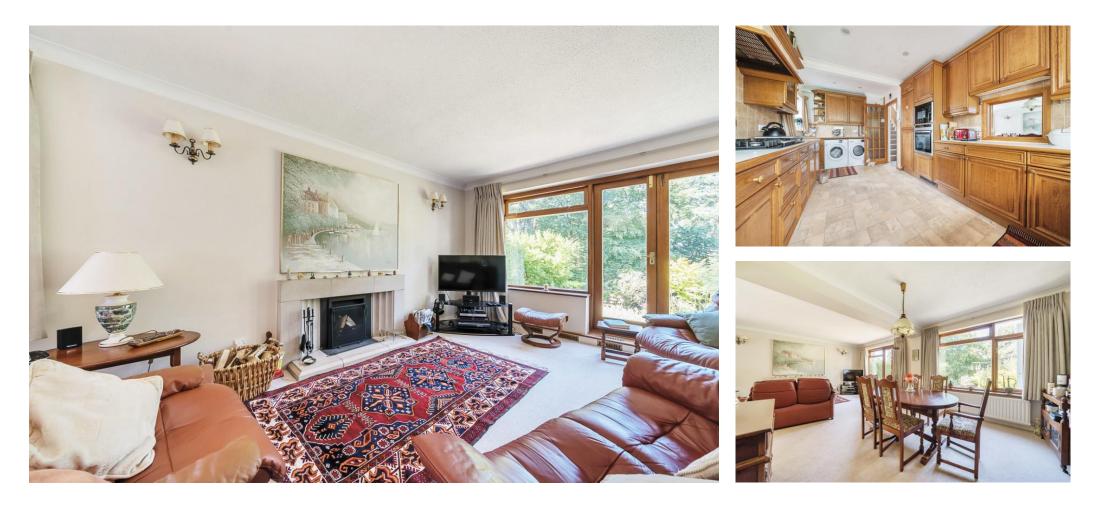

## ACCOMMODATION

Built in 1966 and subsequently extended, this detached house features well-proportioned rooms enjoying a light, bright atmosphere and an attractive outlook in all directions, with the benefit of solar panels having been recently installed, generating 10.4Kwh of battery power for electricity and hot water. The accommodation features a large hallway with a bespoke Neville Johnson oak staircase, a cloakroom, and two interlinked reception rooms that enjoy views over the garden together with a kitchen that leads to the pleasant conservatory. The generous-sized ground-floor bedroom has fitted wardrobes and an en-suite shower. On the first floor, the central landing is bathed in natural light, and a cupboard offers useful storage space and links to the extensive loft area. The principal bedroom is an exceptional size and has the benefit of a fully tiled en-suite shower room. The two other bedrooms are well proportioned in size and one benefits from an adjacent room that can be used as a dressing room or nursery whilst the family bathroom has fully tiled walls together with a separate WC. The plot is just over a third of an acre and offers a high degree of privacy with the driveway providing parking/turning for numerous vehicles and the attached garage and carport are useful attributes. The level front garden comprises an area lawn with mature shrubs and there is an attractive gazebo. The delightful rear garden is predominantly laid to lawn with established shrubs and enjoys a high degree of natural privacy boasting a pleasant outlook with a leafy aspect backing onto mature private woodland.