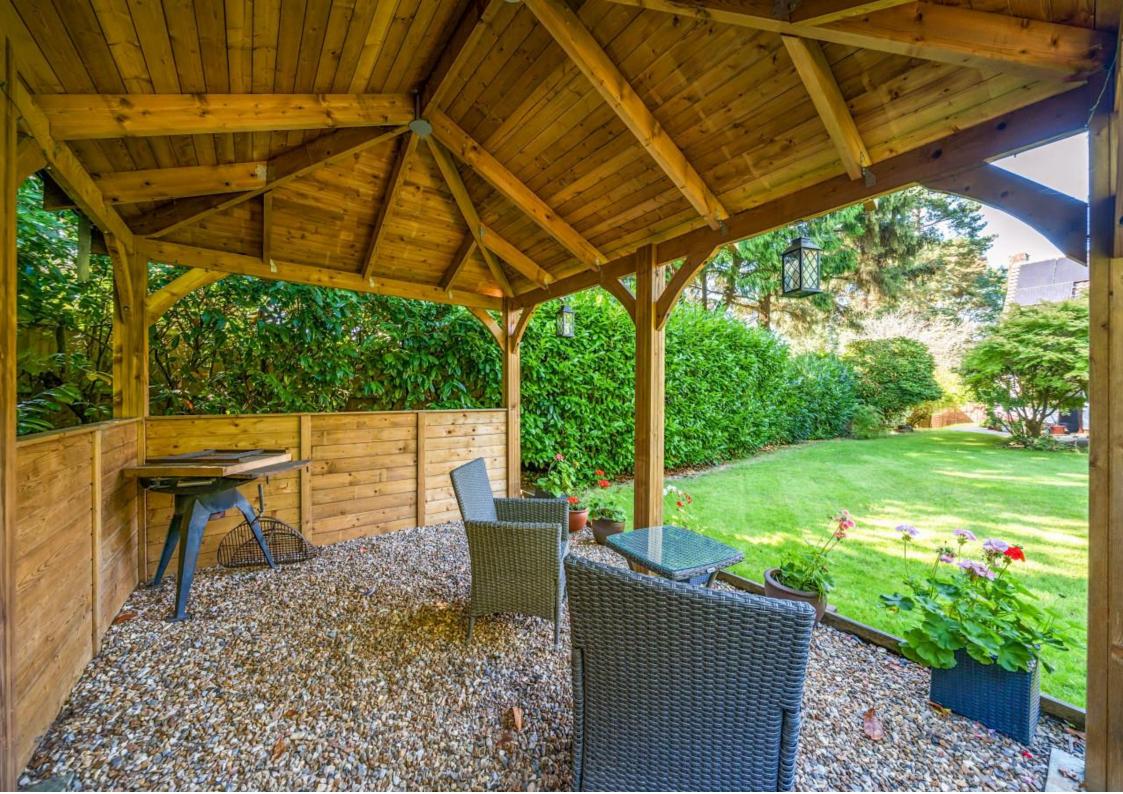

## ACCOMMODATION

Built in 1966 and subsequently extended, this detached house features well-proportioned rooms enjoying a light, bright atmosphere and an attractive outlook in all directions, with the benefit of solar panels having been recently installed, generating 10.4Kwh of battery power for electricity and hot water. The accommodation features a large hallway with a bespoke Neville Johnson oak staircase, a cloakroom, and two interlinked reception rooms that enjoy views over the garden together with a kitchen that leads to the pleasant conservatory. The generous-sized ground-floor bedroom has fitted wardrobes and an en-suite shower. On the first floor, the central landing is bathed in natural light, and a cupboard offers useful storage space and links to the extensive loft area. The principal bedroom is an exceptional size and has the benefit of a fully tiled en-suite shower room. The two other bedrooms are well proportioned in size and one benefits from an adjacent room that can be used as a dressing room or nursery whilst the family bathroom has fully tiled walls together with a separate WC. The plot is just over a third of an acre and offers a high degree of privacy with the driveway providing parking/turning for numerous vehicles and the attached garage and carport are useful attributes. The level front garden comprises an area lawn with mature shrubs and there is an attractive gazebo. The delightful rear garden is predominantly laid to lawn with established shrubs and enjoys a high degree of natural privacy boasting a pleasant outlook with a leafy aspect backing onto mature private woodland.