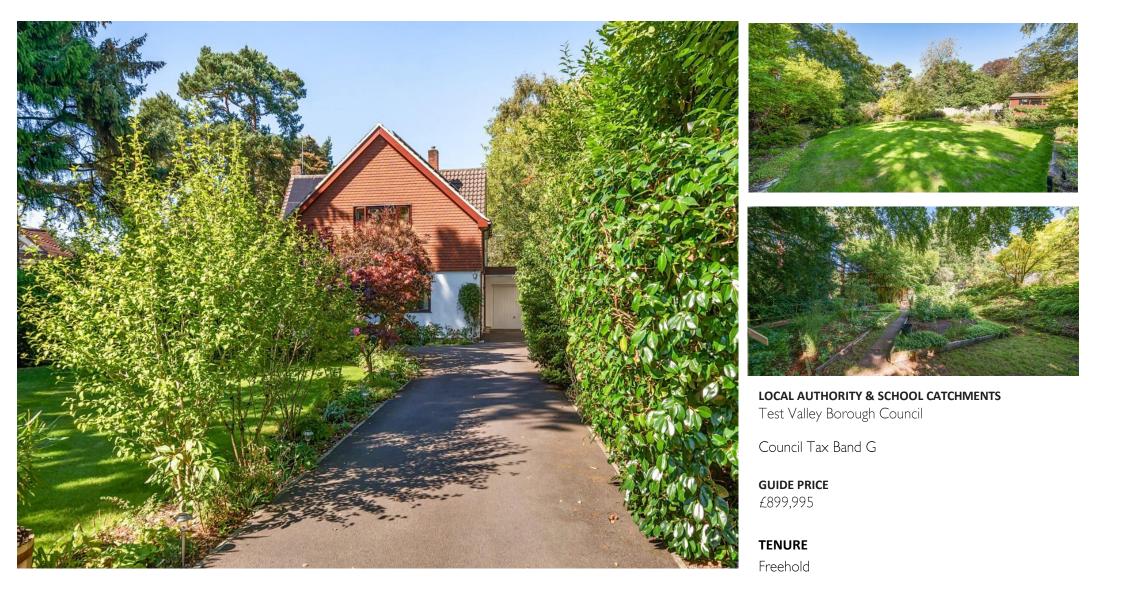

## ACCOMMODATION

Built in 1966 and subsequently extended, this detached house features well-proportioned rooms enjoying a light, bright atmosphere and an attractive outlook in all directions, with the benefit of solar panels having been recently installed, generating 10.4Kwh of battery power for electricity and hot water. The accommodation features a large hallway with a bespoke Neville Johnson oak staircase, a cloakroom, and two interlinked reception rooms that enjoy views over the garden together with a kitchen that leads to the pleasant conservatory. The generous-sized ground-floor bedroom has fitted wardrobes and an en-suite shower. On the first floor, the central landing is bathed in natural light, and a cupboard offers useful storage space and links to the extensive loft area. The principal bedroom is an exceptional size and has the benefit of a fully tiled en-suite shower room. The two other bedrooms are well proportioned in size and one benefits from an adjacent room that can be used as a dressing room or nursery whilst the family bathroom has fully tiled walls together with a separate WC. The plot is just over a third of an acre and offers a high degree of privacy with the driveway providing parking/turning for numerous vehicles and the attached garage and carport are useful attributes. The level front garden comprises an area lawn with mature shrubs and there is an attractive gazebo. The delightful rear garden is predominantly laid to lawn with established shrubs and enjoys a high degree of natural privacy boasting a pleasant outlook with a leafy aspect backing onto mature private woodland.