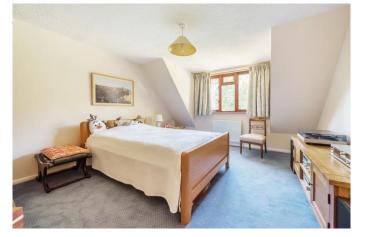

## ACCOMMODATION

Built in 1966 and subsequently extended, this detached house features well-proportioned rooms enjoying a light, bright atmosphere and an attractive outlook in all directions, with the benefit of solar panels having been recently installed, generating 10.4Kwh of battery power for electricity and hot water. The accommodation features a large hallway with a bespoke Neville Johnson oak staircase, a cloakroom, and two interlinked reception rooms that enjoy views over the garden together with a kitchen that leads to the pleasant conservatory. The generous-sized ground-floor bedroom has fitted wardrobes and an en-suite shower. On the first floor, the central landing is bathed in natural light, and a cupboard offers useful storage space and links to the extensive loft area. The principal bedroom is an exceptional size and has the benefit of a fully tiled en-suite shower room. The two other bedrooms are well proportioned in size and one benefits from an adjacent room that can be used as a dressing room or nursery whilst the family bathroom has fully tiled walls together with a separate WC. The plot is just over a third of an acre and offers a high degree of privacy with the driveway providing parking/turning for numerous vehicles and the attached garage and carport are useful attributes. The level front garden comprises an area lawn with mature shrubs and there is an attractive gazebo. The delightful rear garden is predominantly laid to lawn with established shrubs and enjoys a high degree of natural privacy boasting a pleasant outlook with a leafy aspect backing onto mature private woodland.