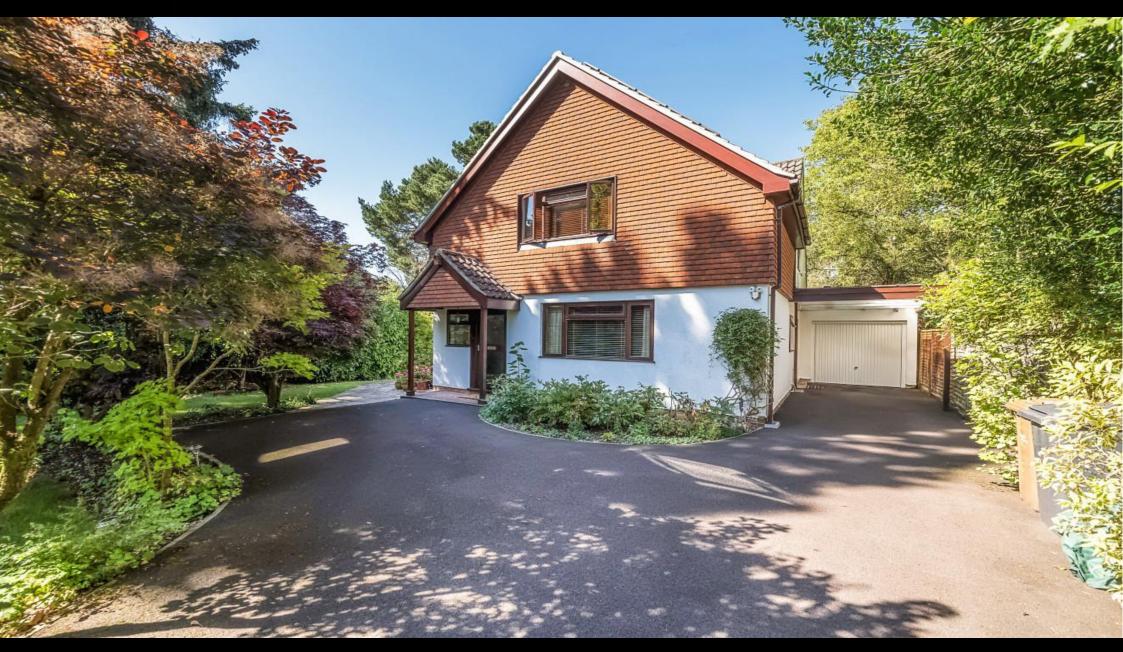

www.chartersestateagents.co.uk

Hutwood Road, Chilworth, Southampton, Hampshire, SOI6 7LL

Hutwood Road, Chilworth, Southampton, Hampshire, SOI67LL

Built in 1966 and subsequently extended, this detached house features well-proportioned rooms enjoying a light, bright atmosphere and an attractive outlook in all directions.

## ACCOMMODATION

Built in 1966 and subsequently extended, this detached house features well-proportioned rooms enjoying a light, bright atmosphere and an attractive outlook in all directions, with the benefit of solar panels having been recently installed, generating 10.4Kwh of battery power for electricity and hot water. The accommodation features a large hallway with a bespoke Neville Johnson oak staircase, a cloakroom, and two interlinked reception rooms that enjoy views over the garden together with a kitchen that leads to the pleasant conservatory. The generous-sized ground-floor bedroom has fitted wardrobes and an en-suite shower. On the first floor, the central landing is bathed in natural light, and a cupboard offers useful storage space and links to the extensive loft area. The principal bedroom is an exceptional size and has the benefit of a fully tiled en-suite shower room. The two other bedrooms are well proportioned in size and one benefits from an adjacent room that can be used as a dressing room or nursery whilst the family bathroom has fully tiled walls together with a separate WC. The plot is just over a third of an acre and offers a high degree of privacy with the driveway providing parking/turning for numerous vehicles and the attached garage and carport are useful attributes. The level front garden comprises an area lawn with mature shrubs and there is an attractive gazebo. The delightful rear garden is predominantly laid to lawn with established shrubs and enjoys a high degree of natural privacy boasting a pleasant outlook with a leafy aspect backing onto mature private woodland.