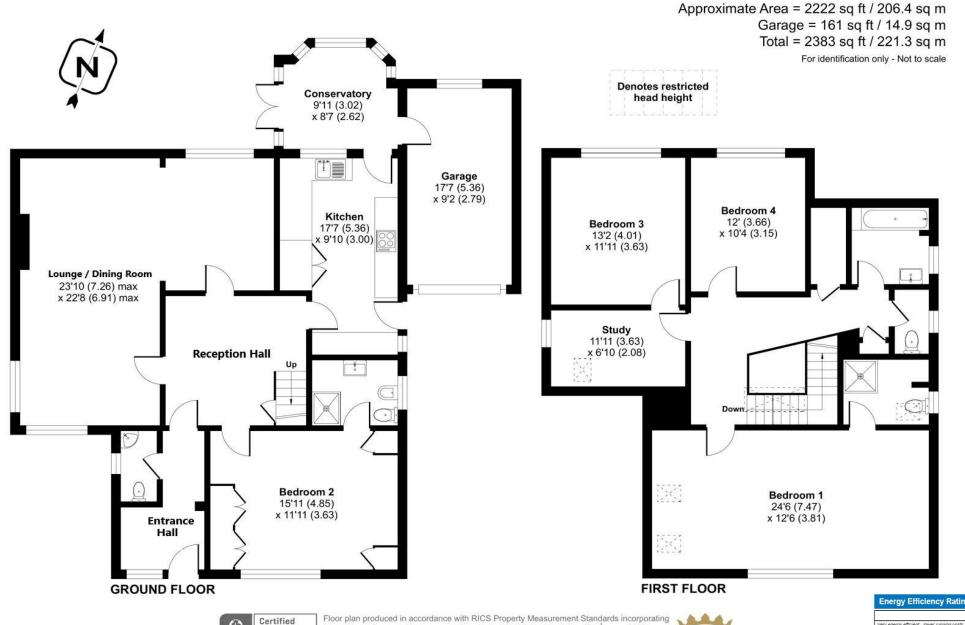

## ACCOMMODATION

Built in 1966 and subsequently extended, this detached house features well-proportioned rooms enjoying a light, bright atmosphere and an attractive outlook in all directions, with the benefit of solar panels having been recently installed, generating 10.4Kwh of battery power for electricity and hot water. The accommodation features a large hallway with a bespoke Neville Johnson oak staircase, a cloakroom, and two interlinked reception rooms that enjoy views over the garden together with a kitchen that leads to the pleasant conservatory. The generous-sized ground-floor bedroom has fitted wardrobes and an en-suite shower. On the first floor, the central landing is bathed in natural light, and a cupboard offers useful storage space and links to the extensive loft area. The principal bedroom is an exceptional size and has the benefit of a fully tiled en-suite shower room. The two other bedrooms are well proportioned in size and one benefits from an adjacent room that can be used as a dressing room or nursery whilst the family bathroom has fully tiled walls together with a separate WC. The plot is just over a third of an acre and offers a high degree of privacy with the driveway providing parking/turning for numerous vehicles and the attached garage and carport are useful attributes. The level front garden comprises an area lawn with mature shrubs and there is an attractive gazebo. The delightful rear garden is predominantly laid to lawn with established shrubs and enjoys a high degree of natural privacy boasting a pleasant outlook with a leafy aspect backing onto mature private woodland.