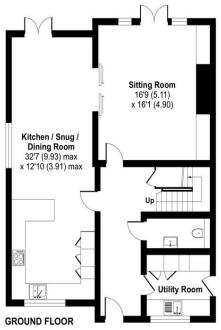

Total = 3161 sq ft / 293.6 sq m
For identification only - Not to scale

Denotes restricted head height

Approximate Area = 2568 sq ft / 238.5 sq m

Limited Use Area(s) = 216 sq ft / 20 sq m

Garage = 377 sq ft / 35 sq m