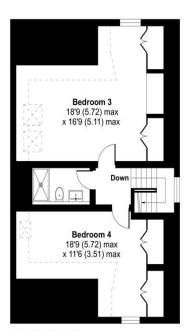

Total = 3161 sq ft / 293.6 sq m
For identification only - Not to scale

Denotes restricted head height

Approximate Area = 2568 sq ft / 238.5 sq m

Limited Use Area(s) = 216 sq ft / 20 sq m

Garage = 377 sq ft / 35 sq m

SECOND FLOOR

LOCAL AUTHORITY
Test Valley Borough Council
Council Tax Band F