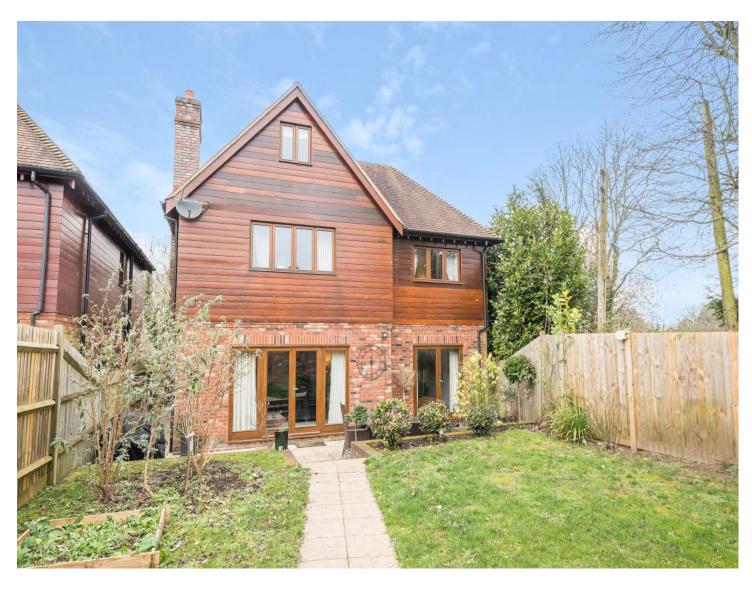

### **ACCOMMODATION**

Stanbridge Lakes is an exclusive residential enclave nestled in Awbridge. Renowned for its unique charm and exceptional location, Stanbridge Lakes comprises nine houses, each offering a perfect blend of contemporary architecture and the natural beauty of the surroundings. This detached house, spanning over 2,500 square feet and perfectly arranged over three stories, is a testament to individuality and inspiration drawn from the breathtaking lake and its environs. Boasting five bedrooms, two of which feature en suite facilities, and four with built-in wardrobes and captivating lakeside views, the property offers a harmonious fusion of contemporary living and the tranquillity of its surroundings. The open-plan kitchen/dining and family area is a highlight, featuring double doors that open to the rear garden, creating a seamless connection to the outdoors. The spacious sitting room, adorned with a feature log burner, provides an inviting space for relaxation. Additionally, the property includes a separate utility room and a convenient downstairs cloakroom. Outside, the rear garden is a picturesque retreat, predominantly laid to lawn with a patio area ideal for al-fresco dining. Completing the ensemble is a double detached garage, adding both convenience and practicality to this exceptional property where the quality-built residence harmonises with its exclusive setting, resulting in a truly breathtaking home.