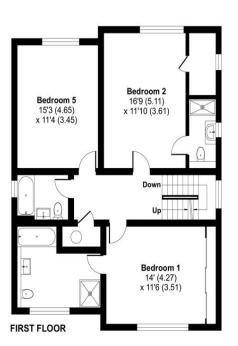

Total = 3161 sq ft / 293.6 sq m
For identification only - Not to scale

Denotes restricted head height

Approximate Area = 2568 sq ft / 238.5 sq m

Limited Use Area(s) = 216 sq ft / 20 sq m

Garage = 377 sq ft / 35 sq m

SECOND FLOOR

LOCAL AUTHORITY
Test Valley Borough Council
Council Tax Band F