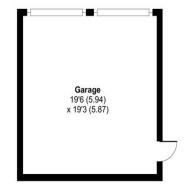

Total = 3161 sq ft / 293.6 sq m
For identification only - Not to scale

Denotes restricted head height

Approximate Area = 2568 sq ft / 238.5 sq m

Limited Use Area(s) = 216 sq ft / 20 sq m

Garage = 377 sq ft / 35 sq m