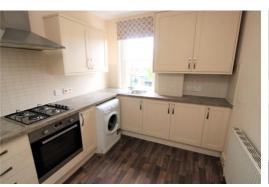

## **ACCOMMODATION**

This charming, first-floor one-bedroom maisonette is just a short walk away from Romsey town centre and its wealth of amenities. Internally, the property is in good condition and comprises a cosy sitting room; a neutrally decorated kitchen, fitted with a built-in electric oven and gas hob with space for further white goods; a good-sized double bedroom and a shower room, with a walk-in shower cubicle. The property boasts off-road parking to the rear of the property which is rare in such a central location.