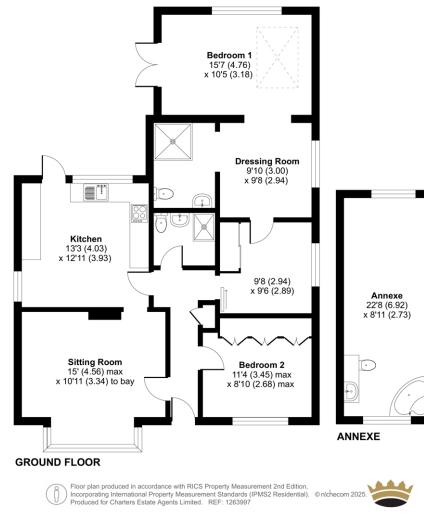

Scan the QR code to find out more information about this property.

Approximate Area = 1037 sq ft / 96.3 sq m Annexe = 203 sq ft / 18.8 sq m Total = 1240 sq ft / 115.1 sq m For identification only - Not to scale