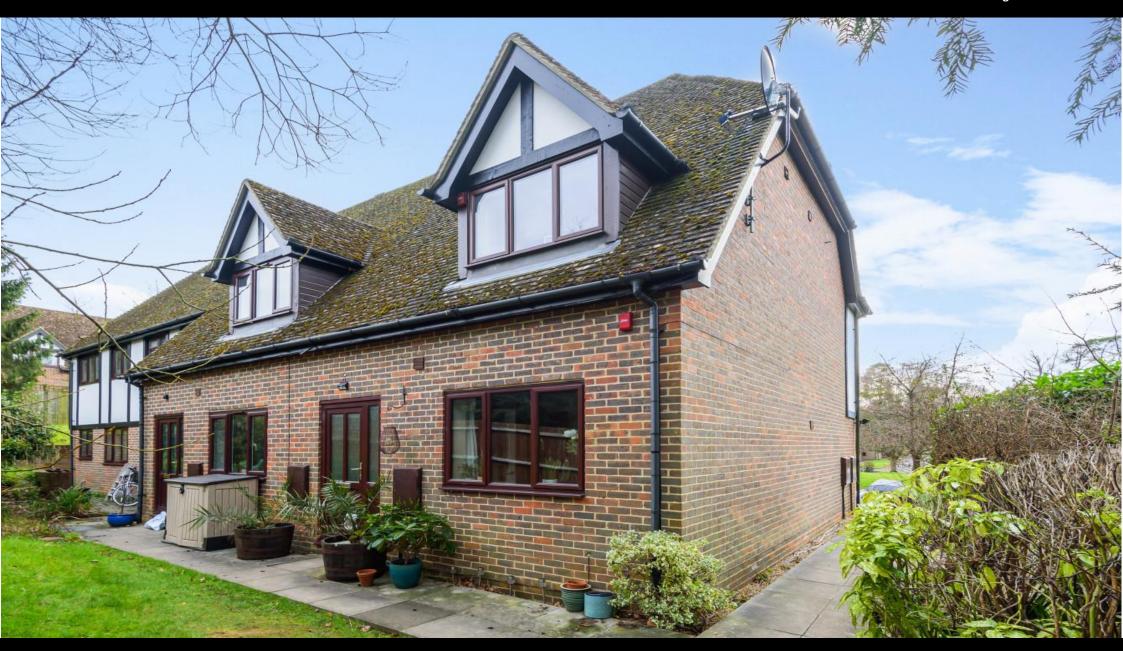

## ACCOMMODATION

A well-presented and modern one-bedroom house in Broad Ha'penny, a delightful development set within communal grounds on the favoured south side of Farnham and situated a little over two miles from the town's elegant Georgian centre and mainline station which offers a fast regular service to Waterloo. On the ground floor there is an open-plan sitting room which leads through to the modern fitted kitchen. A spiral staircase leads from the sitting room to the first floor and the generous size bedroom with fitted wardrobe and access through to the refitted bathroom. The property is heated with gas central heating. A pathway in front of the property provides room for pots and potential seating with communal lawned areas to be enjoyed throughout the year.