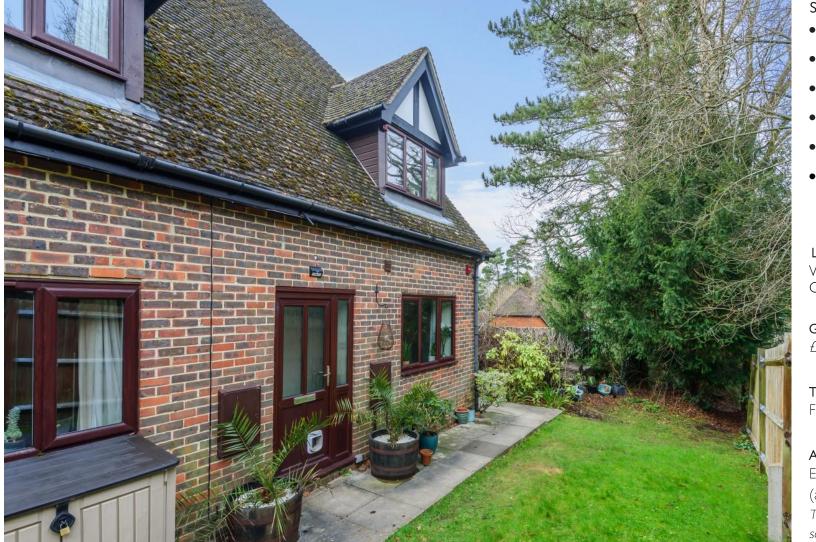

## ACCOMMODATION

A well-presented and modern one-bedroom house in Broad Ha'penny, a delightful development set within communal grounds on the favoured south side of Farnham and situated a little over two miles from the town's elegant Georgian centre and mainline station which offers a fast regular service to Waterloo. On the ground floor there is an open-plan sitting room which leads through to the modern fitted kitchen. A spiral staircase leads from the sitting room to the first floor and the generous size bedroom with fitted wardrobe and access through to the refitted bathroom. The property is heated with gas central heating. A pathway in front of the property provides room for pots and potential seating with communal lawned areas to be enjoyed throughout the year.

### SPECIFICATION

- Double bedroom with fitted wardrobe
- Refitted bathroom
- Modern kitchen
- Open-plan sitting room
- Communal gardens
- Popular location

LOCAL AUTHORITY Waverley Borough Council Council Tax Band: B