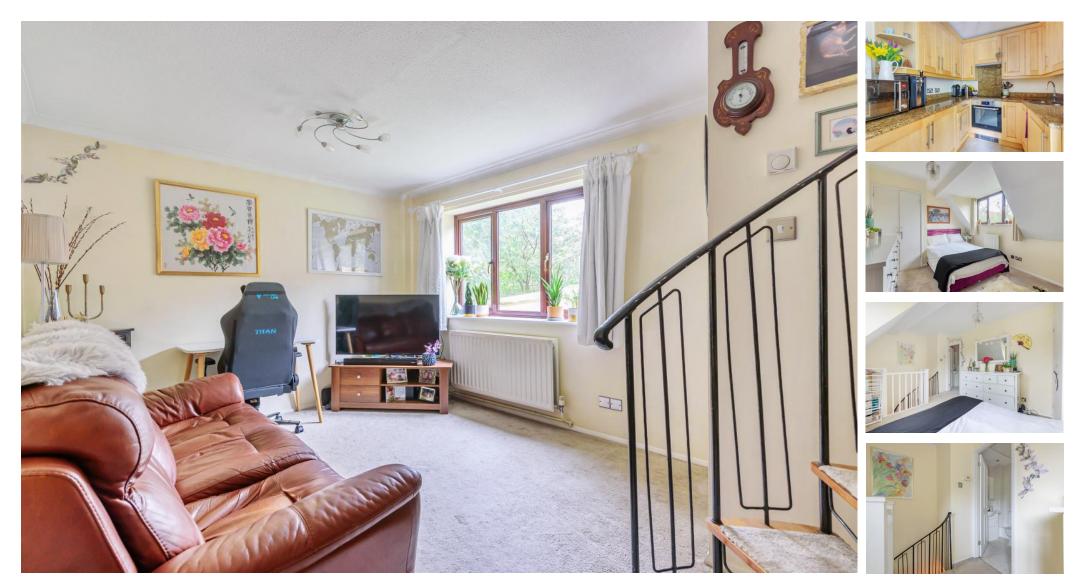

## ACCOMMODATION

A well-presented and modern one-bedroom house in Broad Ha'penny, a delightful development set within communal grounds on the favoured south side of Farnham and situated a little over two miles from the town's elegant Georgian centre and mainline station which offers a fast regular service to Waterloo. On the ground floor there is an open-plan sitting room which leads through to the modern fitted kitchen. A spiral staircase leads from the sitting room to the first floor and the generous size bedroom with fitted wardrobe and access through to the refitted bathroom. The property is heated with gas central heating. A pathway in front of the property provides room for pots and potential seating with communal lawned areas to be enjoyed throughout the year.

### SPECIFICATION

- Double bedroom with fitted wardrobe
- Refitted bathroom
- Modern kitchen
- Open-plan sitting room
- Communal gardens
- Popular location

LOCAL AUTHORITY Waverley Borough Council Council Tax Band: B