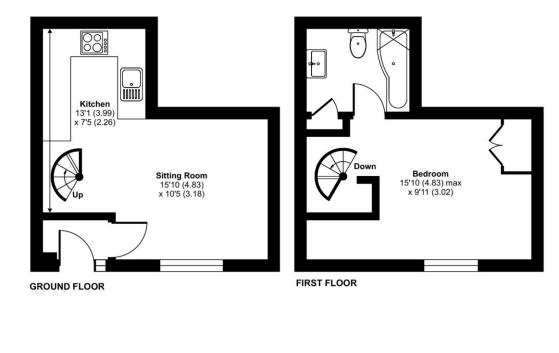

## ACCOMMODATION

A well-presented and modern one-bedroom house in Broad Ha'penny, a delightful development set within communal grounds on the favoured south side of Farnham and situated a little over two miles from the town's elegant Georgian centre and mainline station which offers a fast regular service to Waterloo. On the ground floor there is an open-plan sitting room which leads through to the modern fitted kitchen. A spiral staircase leads from the sitting room to the first floor and the generous size bedroom with fitted wardrobe and access through to the refitted bathroom. The property is heated with gas central heating. A pathway in front of the property provides room for pots and potential seating with communal lawned areas to be enjoyed throughout the year.

Approximate Area = 414 sq ft / 38 sq m For identification only - Not to scale