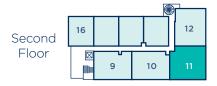

# Ripley House – Type 5A

HOME 12

**KITCHEN** 

3.15m x 1.90m 10'4" x 6'2"

LIVING/DINING AREA

5.51m x 3.50m 18'1" x 11'6"

**BEDROOM 1** 

5.39m x 2.90m 17'8" x 9'6"

BEDROOM 2

4.14m x 2.80m 13'7" x 9'2"