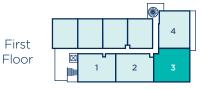

# Ripley House – Type 2

**HOMES 1 & 9** 

**KITCHEN** 

3.17m x 2.25m 10'4" x 7'5"

LIVING/DINING AREA

4.67m x 3.72m 15'4" x 12'2"

**BEDROOM 1** 

3.35m x 2.90m 11'0" x 9'6"

BEDROOM 2

3.35m x 2.80m 11'0" x 9'2"

East Street, Farnham, Surrey, GU9 7UA

For all enquiries please call