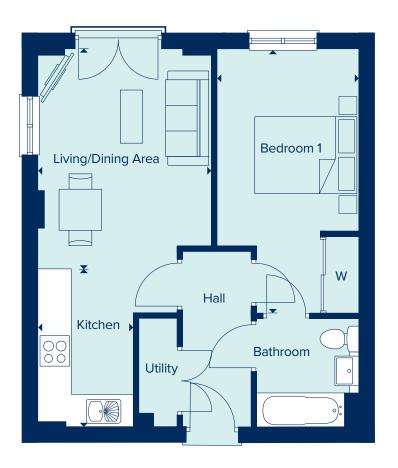

# Ripley House – Type 2

**HOMES 1 & 9** 

**KITCHEN** 

3.17m x 2.25m 10'4" x 7'5"

LIVING/DINING AREA

4.67m x 3.72m 15'4" x 12'2"

**BEDROOM 1** 

3.35m x 2.90m 11'0" x 9'6"

BEDROOM 2

3.35m x 2.80m 11'0" x 9'2"

East Street, Farnham, Surrey, GU9 7UA

For all enquiries please call