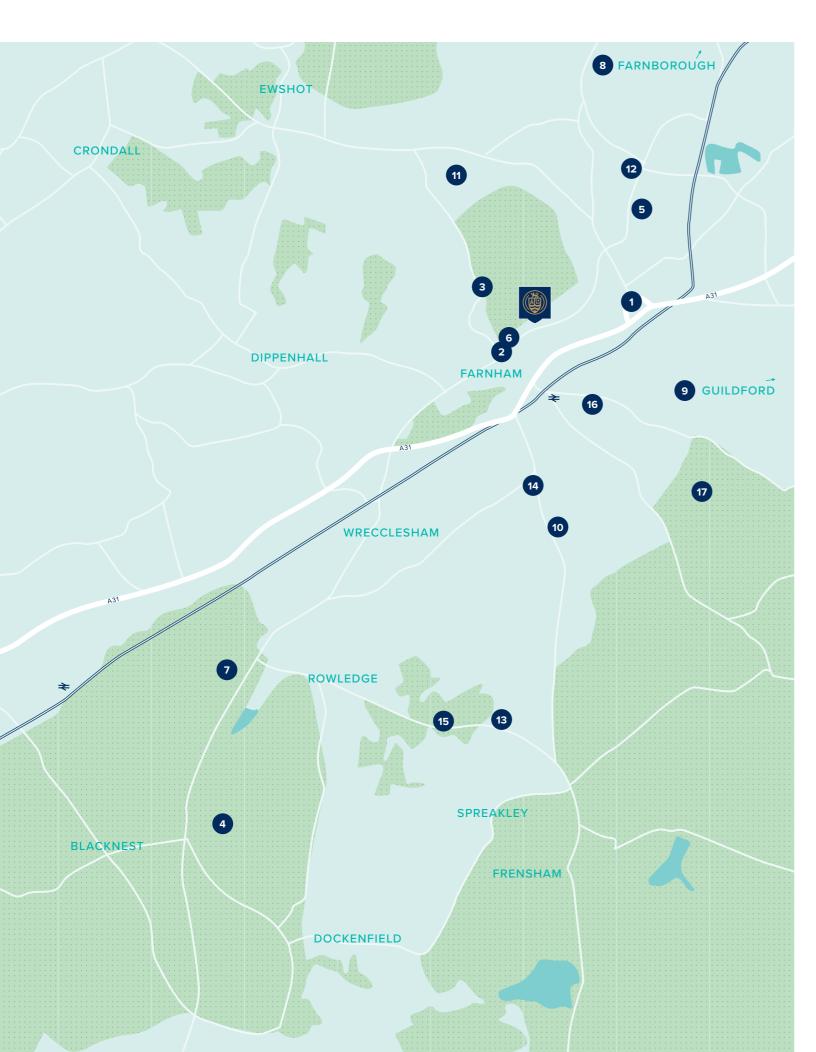

### On your doorstep

Shops, restaurants and leisure facilities form part of the development, but you don't have to travel far to find a range of additional options to enjoy and experience.

- 1 Shepherd and Flock
- 2 Borelli's Wine Bar & Grill
- 3 Farnham Park
- 4 Alice Holt Forest
- 5 David Lloyd Gym
- 6 Farnham Leisure Centre
- 7 Birdworld
- 8 Farnborough (15 minutes' drive)
- 9 Guildford (27 minutes' drive)

#### Education

There is an excellent choice of schools for all ages in the surrounding area, including a co-educational day and boarding school and an independent girls' school.

- South Farnham School Infants
- 11 Folly Hill Infant School
- William Cobbett Primary School
- More House School
- 14 The Ridgeway Community School
- 15 Frensham Heights School
- 16 The Abbey School
- 17 Waverley Abbey School

### Travel

With a train station just a short walk away, and easy access to the M3, M4, M25 and A3, as well as two major airports, you will find getting around is simple.

Farnham Station – 9 minutes' walk

Guildford – 27 minutes

London Waterloo – 1 hour

Heathrow Airport – 32 minutes' drive

Gatwick Airport – 53 minutes' drive

East Street, Farnham, Surrey, GU9 7UA

For all enquiries please call