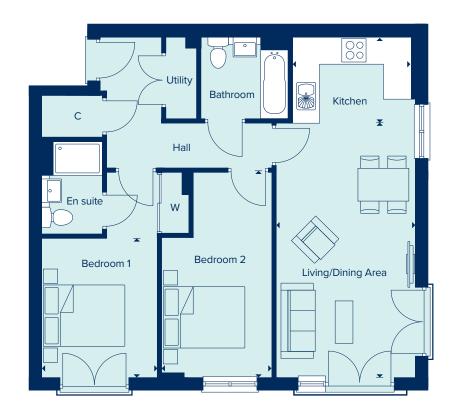

# Ripley House – Type 5

HOME 4

**KITCHEN** 

10'4" x 6'3" 3.15m x 1.90m

LIVING/DINING AREA

5.51m x 3.50m 18'1" x 11'6"

**BEDROOM 1** 

5.39m x 2.90m 17'8" x 9'6"