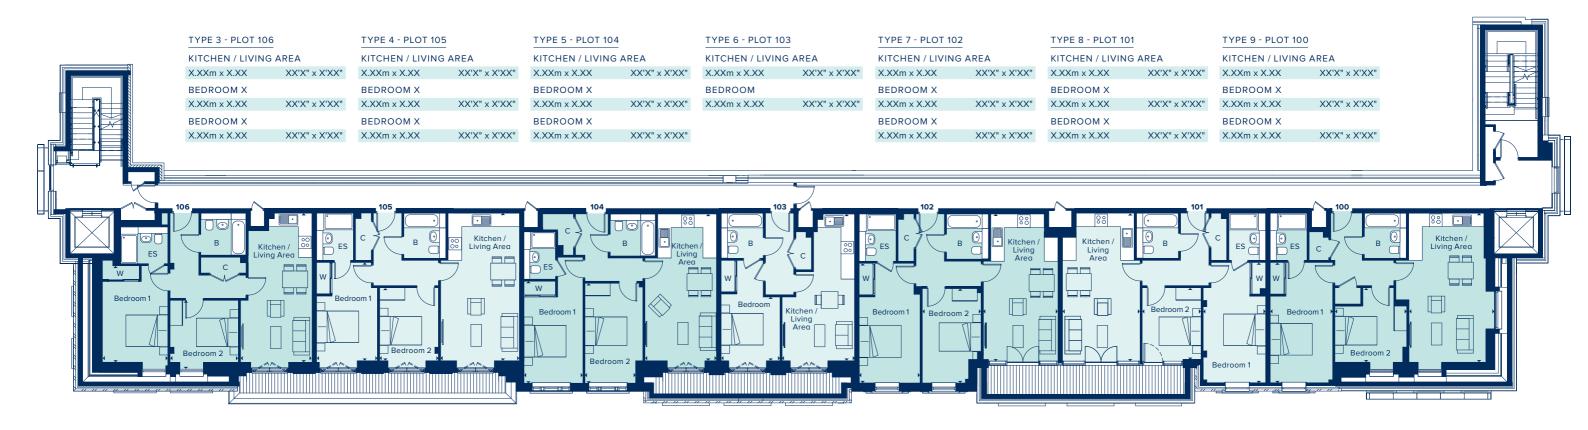

ectrical fittings in white throughout

Sky Q capabilities

Telephone point to hall area/cupboard

LED downlighters to bathroom and en suite

# CENTRAL HEATING & ENERGY EFFICIENCY

100% energy efficiency lighting throughout

Electric heating with compact electric radiators

### SECURITY & PEACE OF MIND

Mains operated smoke and heat detectors, with battery backup

Battery operated carbon monoxide detector

#### **WARRANTY & AFTER CARE**

Complete NHBC 10 year warranty

Thorough demonstration of your new home before it is handed to you

Advice provided on the best way to look after your home in the future

Support from a dedicated customer care team for the first two years







# **VALENCE HOUSE**

**SECOND AND THIRD FLOOR** 

Description



VALENCE HOUSE SECOND FLOOR



#### THIRD FLOOR





East Street, Farnham, Surrey, GU9 7UA

For all enquires please call

01252 982426 crestnicholson.com/brightwellsyard