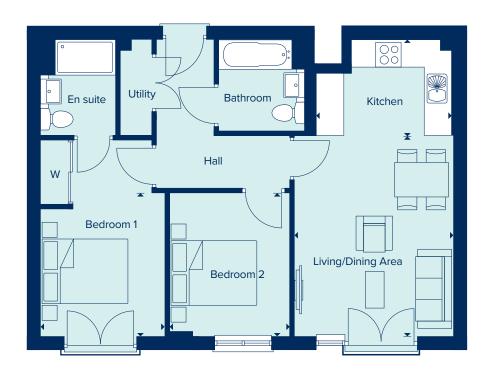

# Ripley House – Type 3

**HOMES 2 & 10** 

#### **KITCHEN**

3.17m x 2.15m 10'5" x 7'1"

LIVING/DINING AREA

4.77m x 3.72m 15'8" x 12'2"

**BEDROOM 1** 

3.35m x 2.90m 11'0" x 9'6"

BEDROOM 2

3.35m x 2.80m 11'0" x 9'2"

**W** Fitted Wardrobe

East Street, Farnham, Surrey, GU9 7UA

For all enquiries please call