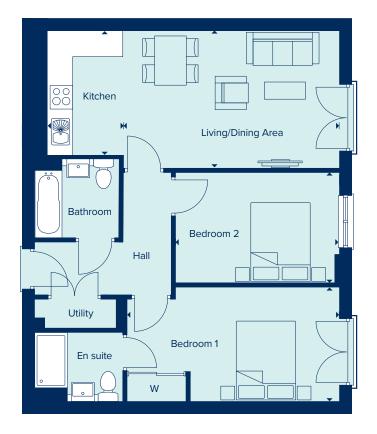

# Ripley House – Type 5

HOME 4

**KITCHEN** 

10'4" x 6'3" 3.15m x 1.90m

LIVING/DINING AREA

5.51m x 3.50m 18'1" x 11'6"

**BEDROOM 1** 

5.39m x 2.90m 17'8" x 9'6"

BEDROOM 2

4.14m x 2.80m 13'7" x 9'2"

**W** Fitted Wardrobe

East Street, Farnham, Surrey, GU9 7UA

For all enquiries please call