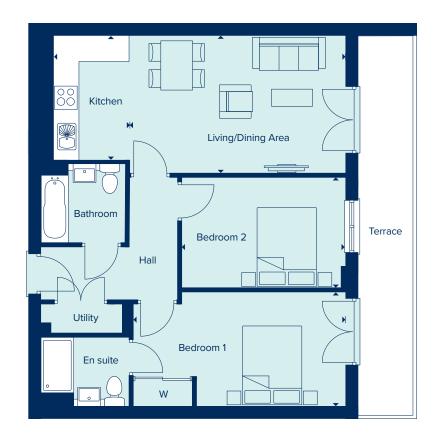

# Ripley House – Type 5A

HOME 12

**KITCHEN** 

3.15m x 1.90m 10'4" x 6'2"

LIVING/DINING AREA

5.51m x 3.50m 18'1" x 11'6"

**BEDROOM 1** 

5.39m x 2.90m 17'8" x 9'6"

BEDROOM 2

4.14m x 2.80m 13'7" x 9'2"