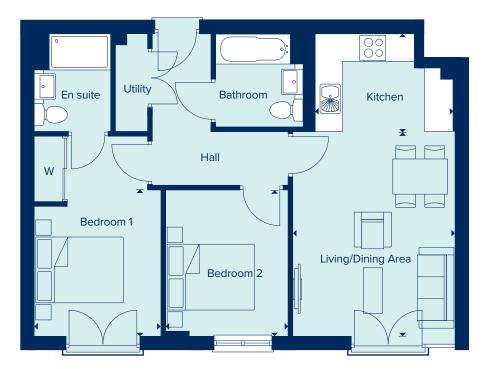

# Ripley House – Type 4

**HOMES 3 & 11** 

**KITCHEN** 

2.90m x 2.05m 9'6" x 6'7"

LIVING/DINING AREA

6.29m x 3.41m 20'7" x 11'2"

**BEDROOM 1** 

3.42m x 2.85m 11'3" x 9'4"

BEDROOM 2

5.03m x 2.70m 16'6" x 8'10"

East Street, Farnham, Surrey, GU9 7UA

For all enquiries please call