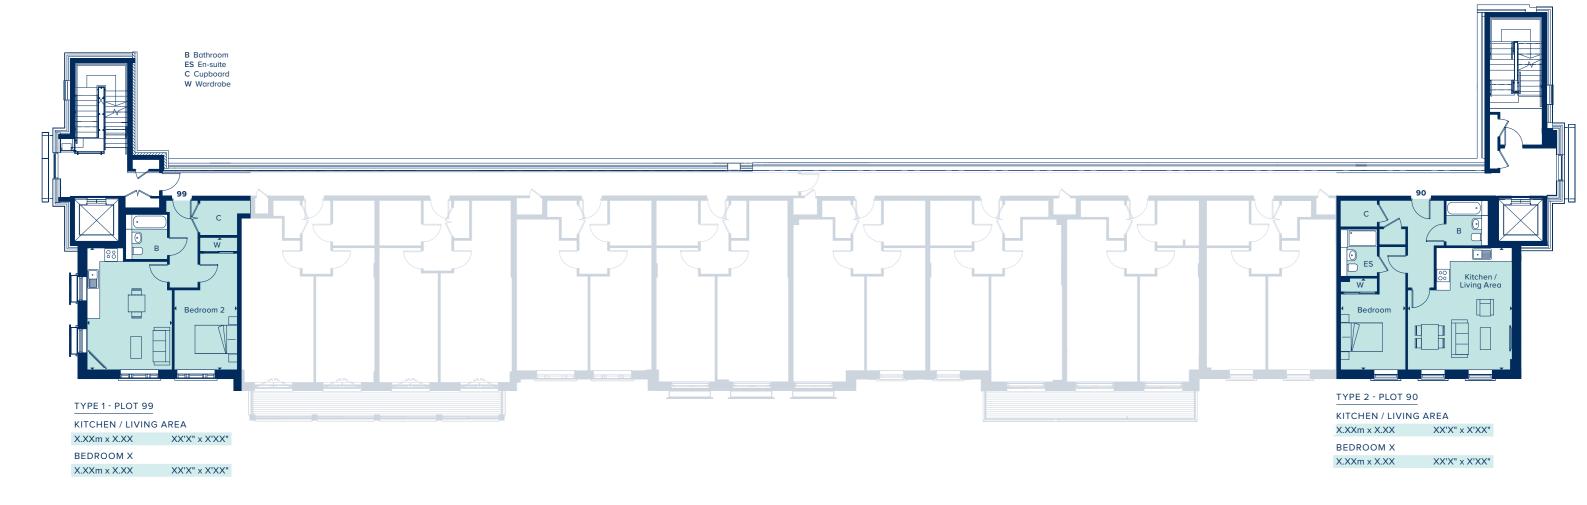

# Ripley House – Type 1

**HOME 16** 

**KITCHEN** 

3.10m x 1.87m 10'2" x 6'2"

LIVING/DINING AREA

4.31m x 3.40m 14'2" x 11'2"

BEDROOM 1

5.16m x 2.77m 16'11" x 9'1"

# Ripley House – Type 2

**HOMES 1 & 9** 

**KITCHEN** 

3.17m x 2.25m 10'4" x 7'5"

LIVING/DINING AREA

4.67m x 3.72m 15'4" x 12'2"

**BEDROOM 1** 

3.35m x 2.90m 11'0" x 9'6"

BEDROOM 2

3.35m x 2.80m 11'0" x 9'2"

East Street, Farnham, Surrey, GU9 7UA

For all enquiries please call