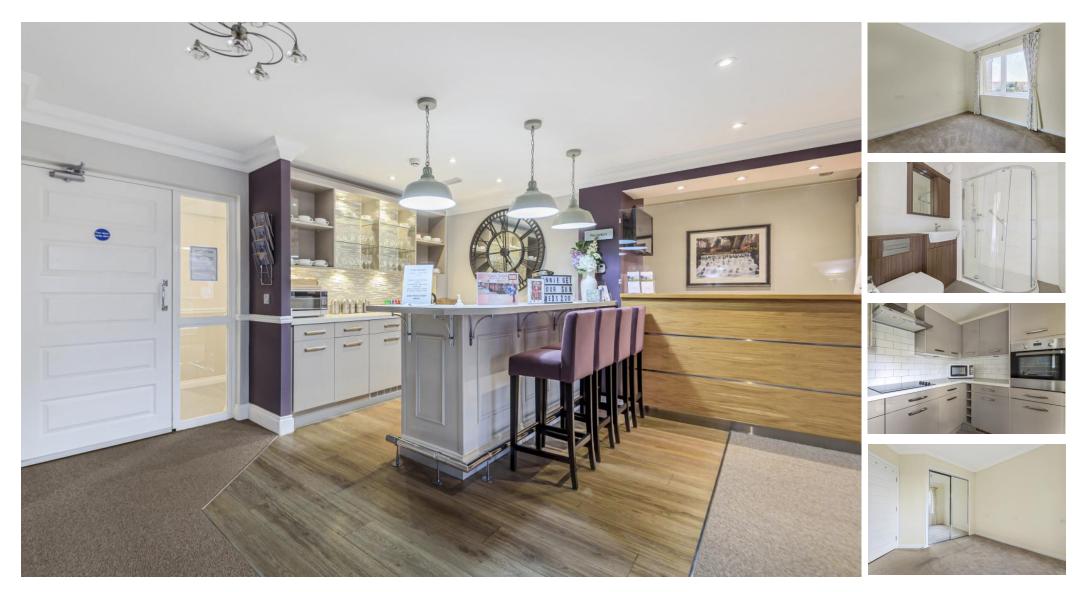

#### ACCOMMODATION

This beautiful retirement apartment is situated in the recently built Spitfire Lodge by the highly regarded Churchill developers. Located on the ground floor it comprises an entrance hall leading to a light and airy living room benefitting from the direct access to a patio area outside. The very well-appointed kitchen is accessed off the living area and has good size storage cupboard. The bedroom is also a generous size and benefits from its own spacious built-in wardrobes. The well-appointed shower room is accessed via the entrance hall. Not only is the apartment well equipped for independent living but the block itself has many great extras including a guest room, facilities room for nails or hair appointments and a communal living room for a very sociable lifestyle.

# SPECIFICATION

- · Beautiful retirement apartment
- One bedroom
- Contemporary kitchen with breakfast bar
- Guest room on site
- · Communal living room
- Outside patio area