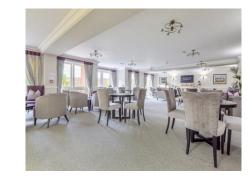

#### ACCOMMODATION

This beautiful retirement apartment is situated in the recently built Spitfire Lodge by the highly regarded Churchill developers. Located on the ground floor it comprises an entrance hall leading to a light and airy living room benefitting from the direct access to a patio area outside. The very well-appointed kitchen is accessed off the living area and has good size storage cupboard. The bedroom is also a generous size and benefits from its own spacious built-in wardrobes. The well-appointed shower room is accessed via the entrance hall. Not only is the apartment well equipped for independent living but the block itself has many great extras including a guest room, facilities room for nails or hair appointments and a communal living room for a very sociable lifestyle.

# SPECIFICATION

- · Beautiful retirement apartment
- One bedroom
- Contemporary kitchen with breakfast bar
- Guest room on site
- · Communal living room
- Outside patio area