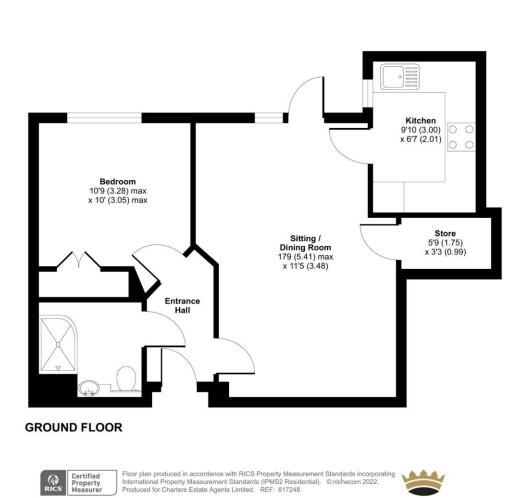

#### ACCOMMODATION

This beautiful retirement apartment is situated in the recently built Spitfire Lodge by the highly regarded Churchill developers. Located on the ground floor it comprises an entrance hall leading to a light and airy living room benefitting from the direct access to a patio area outside. The very well-appointed kitchen is accessed off the living area and has good size storage cupboard. The bedroom is also a generous size and benefits from its own spacious built-in wardrobes. The well-appointed shower room is accessed via the entrance hall. Not only is the apartment well equipped for independent living but the block itself has many great extras including a guest room, facilities room for nails or hair appointments and a communal living room for a very sociable lifestyle.

Approximate Area = 487 sq ft / 45.2 sq m For identification only - Not to scale