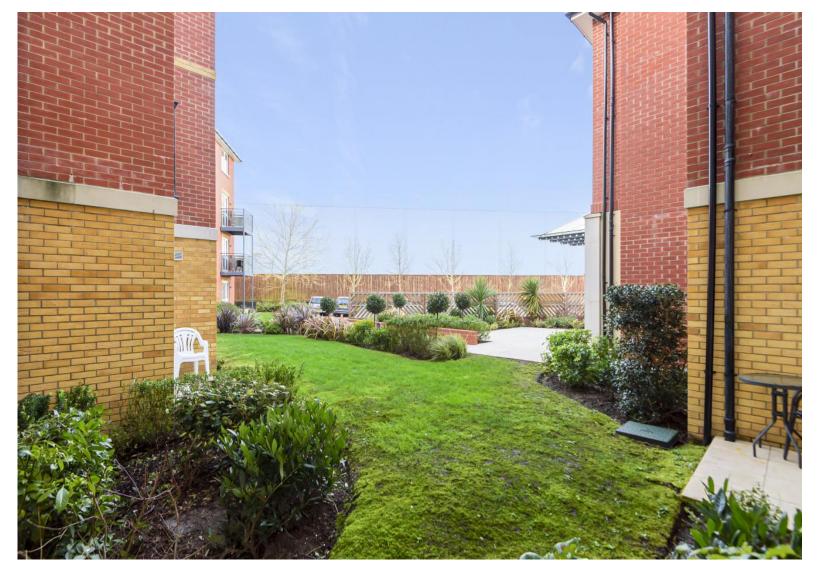

#### ACCOMMODATION

This beautiful retirement apartment is situated in the recently built Spitfire Lodge by the highly regarded Churchill developers. Located on the ground floor it comprises an entrance hall leading to a light and airy living room benefitting from the direct access to a patio area outside. The very well-appointed kitchen is accessed off the living area and has good size storage cupboard. The bedroom is also a generous size and benefits from its own spacious built-in wardrobes. The well-appointed shower room is accessed via the entrance hall. Not only is the apartment well equipped for independent living but the block itself has many great extras including a guest room, facilities room for nails or hair appointments and a communal living room for a very sociable lifestyle.

# SPECIFICATION

- · Beautiful retirement apartment
- One bedroom
- Contemporary kitchen with breakfast bar
- Guest room on site
- · Communal living room
- Outside patio area