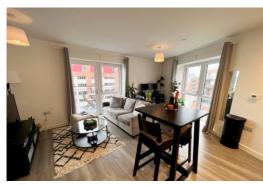

## **ACCOMMODATION**

A well-proportioned one-bedroom apartment situated on the fourth floor of Azera, a popular building in the heart of Centenary Quay. Originally constructed by Crest Nicholson in 2017, the stylish apartment offers flexible open planned living accommodation and benefits from a balcony and offers residents an urban, waterside lifestyle. The accommodation also benefits from stylish Amtico flooring throughout most areas, with carpet to the bedroom. The modern contemporary fully fitted kitchen includes integrated Bosch appliances and there is a beautifully appointed white Roca three-piece bathroom suite. Double in size, the bedroom also boasts built-in storage. The apartment is offered unfurnished and benefits from one allocated parking space. Available from March 2025.