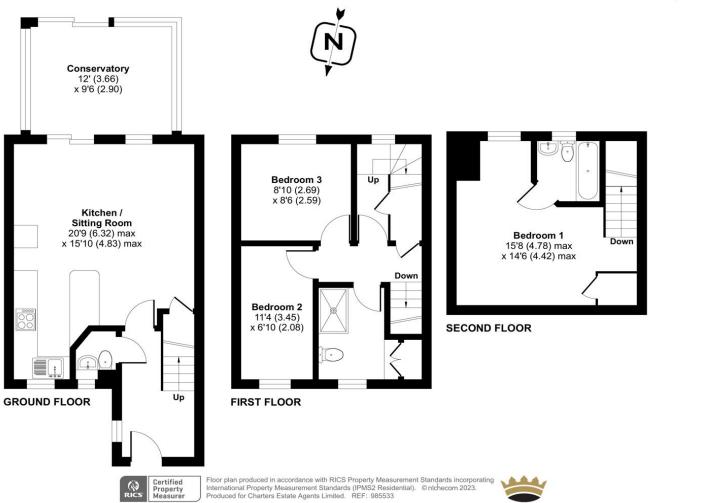

## ACCOMMODATION

Offered with no chain, this delightful end of terrace home enjoys off road parking and is found in a central position in Winchester just a short walk from the town centre and the Winchester Sports and Leisure Park. The property comprises three bedrooms including a splendid principal bedroom on the top floor with an en-suite shower room, an open plan sitting/dining room/kitchen and conservatory to the rear. There is also a ground floor cloak room and the family bathroom can be found on the first floor. Outside, the rear garden is enclosed, paved and low maintenance.

Approximate Area = 1024 sq ft / 95.1 sq m For identification only - Not to scale

3