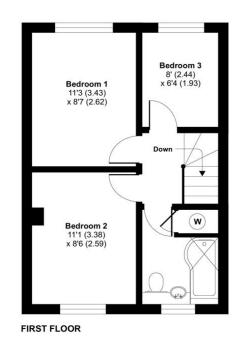

Approximate Area = 869 sq ft / 80.7 sq m

Garage = 134 sq ft / 12.4 sq m

Total = 1003 sq ft / 93.2 sq m

For identification only - Not to scale

Sitting / Dining Room 22'7 (6.88) max

x 15'2 (4.62) max

**GROUND FLOOR** 

x 10' (3.05)

Kitchen

x 7'2 (2.18)

10'8 (3.25)

Floor plan produced in accordance with RICS Property Measurement Standards incorporating International Property Measurement Standards (IPMS2 Residential). @n/checom 2023. Produced for Charters Estate Agents Limited. REF: 1038386

Garage

16'2 (4.93) x 8'3 (2.51)