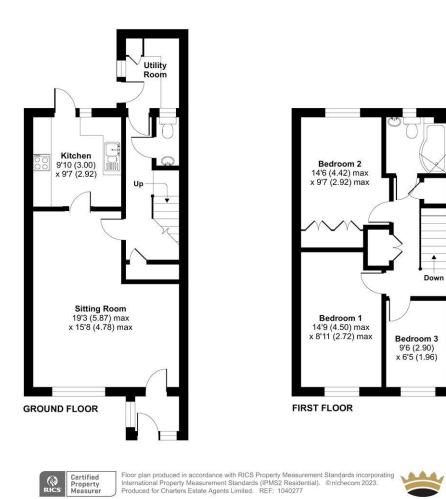

Approximate Area = 1022 sq ft / 94.9 sq m For identification only - Not to scale