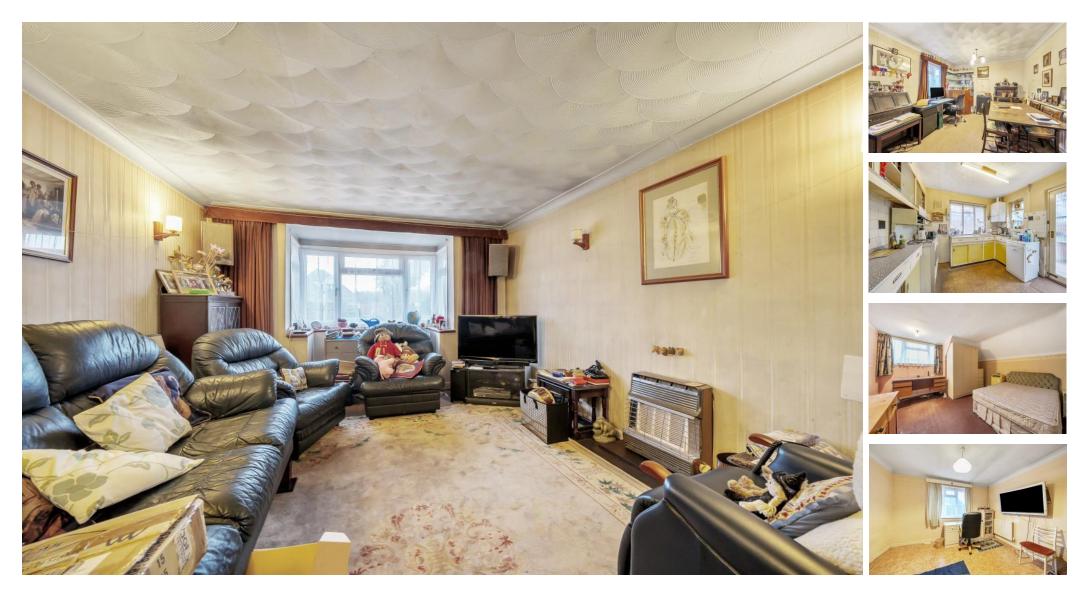

## ACCOMMODATION

A fantastic opportunity to purchase a detached bungalow situated within a plot measuring approximately 0.25 acre and offered for sale with no onward chain. The property offers flexible accommodation throughout with plenty of room for improvement and extension subject to planning permission. Upon entering the property, you are greeted via an entrance hall with fitted storage cupboard and doors leading to all further rooms. There is a large sitting/dining room with double aspect views over the front and side. The kitchen is located on the back of the property with a replacement boiler. There are three bedrooms and refitted shower room with separate toilet. The property further benefits from a paddle staircase which leads to a loft room. Externally to the front there is a long-shingled driveway which leads to a double detached garage. The rear garden is enclosed partially with wooden fencing and mature trees. There is a large patio area across the back of the property with the rest of the garden been laid mainly to lawn.