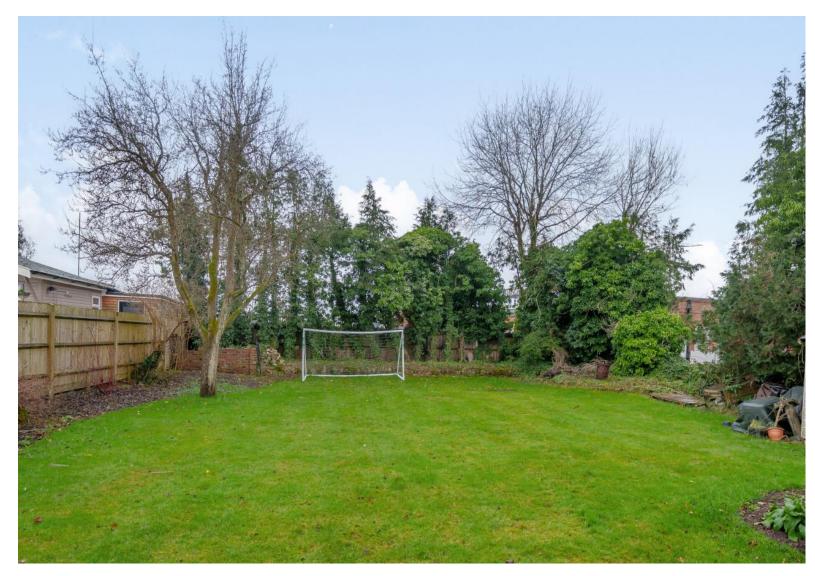

## ACCOMMODATION

A fantastic opportunity to purchase a detached bungalow situated within a plot measuring approximately 0.25 acre and offered for sale with no onward chain. The property offers flexible accommodation throughout with plenty of room for improvement and extension subject to planning permission. Upon entering the property, you are greeted via an entrance hall with fitted storage cupboard and doors leading to all further rooms. There is a large sitting/dining room with double aspect views over the front and side. The kitchen is located on the back of the property with a replacement boiler. There are three bedrooms and refitted shower room with separate toilet. The property further benefits from a paddle staircase which leads to a loft room. Externally to the front there is a long-shingled driveway which leads to a double detached garage. The rear garden is enclosed partially with wooden fencing and mature trees. There is a large patio area across the back of the property with the rest of the garden been laid mainly to lawn.

## SPECIFICATION

- Detached bungalow
- Large plot
- Potential to extend STPP
- Flexible accommodation
- Large rear garden
- Double garage and driveway parking

**LOCAL AUTHORITY** Waverley Borough Council Council Tax Band: F