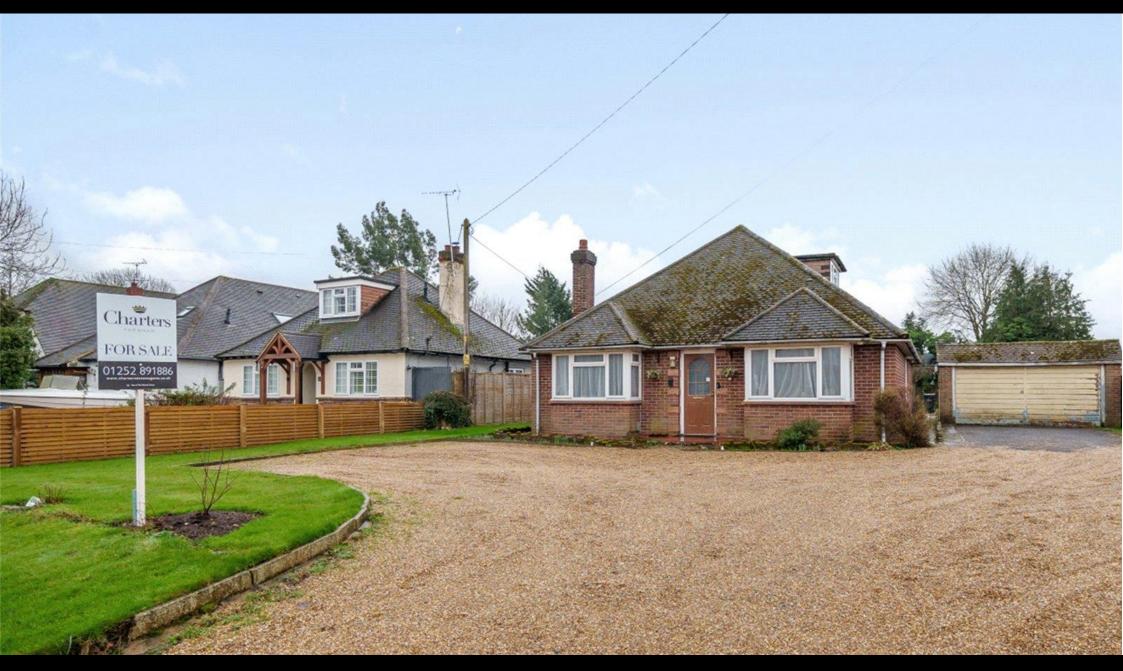

## ACCOMMODATION

A fantastic opportunity to purchase a detached bungalow situated within a plot measuring approximately 0.25 acre and offered for sale with no onward chain. The property offers flexible accommodation throughout with plenty of room for improvement and extension subject to planning permission. Upon entering the property, you are greeted via an entrance hall with fitted storage cupboard and doors leading to all further rooms. There is a large sitting/dining room with double aspect views over the front and side. The kitchen is located on the back of the property with a replacement boiler. There are three bedrooms and refitted shower room with separate toilet. The property further benefits from a paddle staircase which leads to a loft room. Externally to the front there is a long-shingled driveway which leads to a double detached garage. The rear garden is enclosed partially with wooden fencing and mature trees. There is a large patio area across the back of the property with the rest of the garden been laid mainly to lawn.

## SPECIFICATION

- Detached bungalow
- Large plot
- Potential to extend STPP
- Flexible accommodation
- Large rear garden
- Double garage and driveway parking

**LOCAL AUTHORITY** Waverley Borough Council Council Tax Band: F