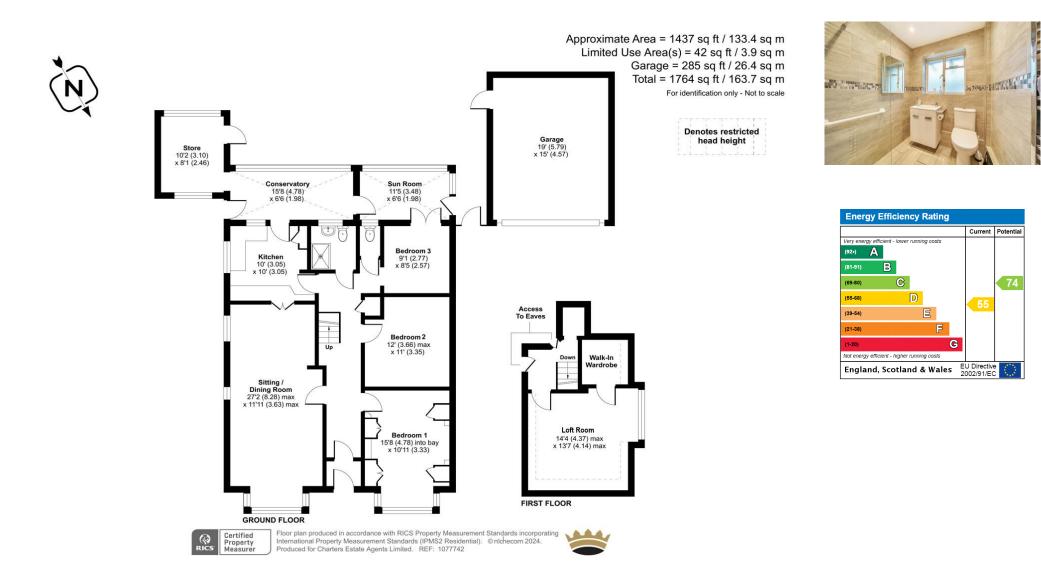

## ACCOMMODATION

A fantastic opportunity to purchase a detached bungalow situated within a plot measuring approximately 0.25 acre and offered for sale with no onward chain. The property offers flexible accommodation throughout with plenty of room for improvement and extension subject to planning permission. Upon entering the property, you are greeted via an entrance hall with fitted storage cupboard and doors leading to all further rooms. There is a large sitting/dining room with double aspect views over the front and side. The kitchen is located on the back of the property with a replacement boiler. There are three bedrooms and refitted shower room with separate toilet. The property further benefits from a paddle staircase which leads to a loft room. Externally to the front there is a long-shingled driveway which leads to a double detached garage. The rear garden is enclosed partially with wooden fencing and mature trees. There is a large patio area across the back of the property with the rest of the garden been laid mainly to lawn.