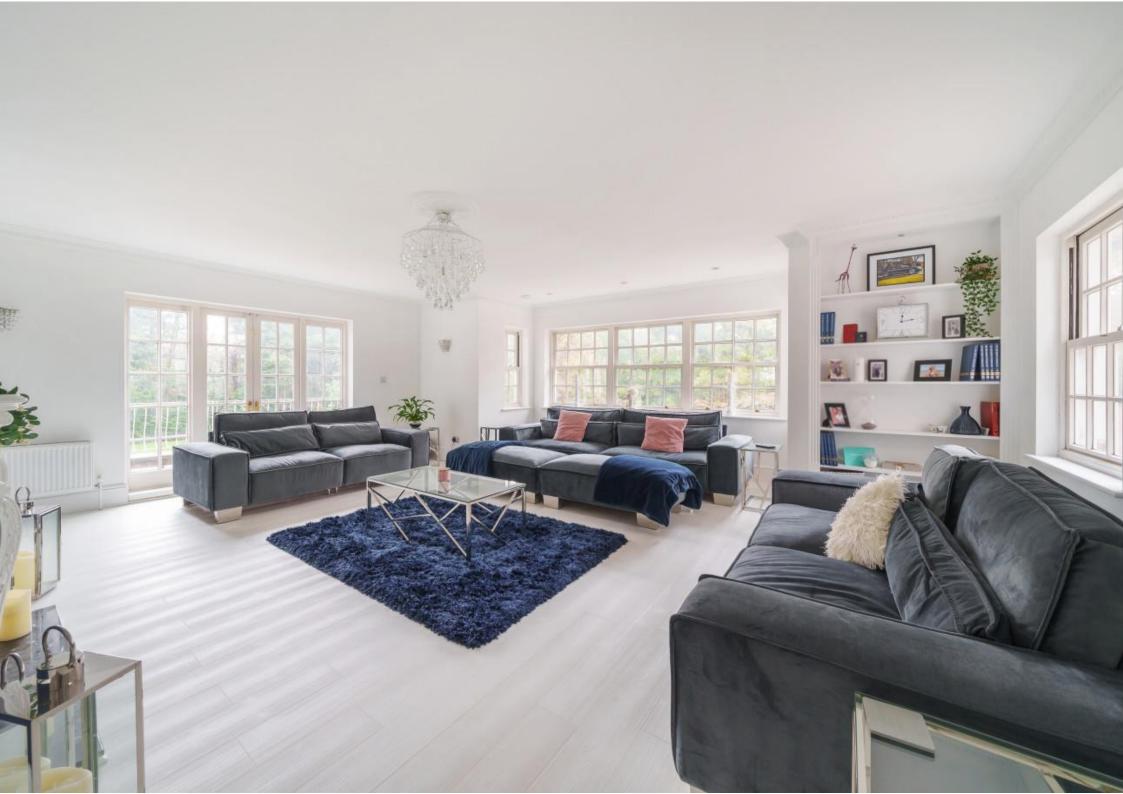

## **ACCOMMODATION**

This impressive property boasts a home cinema and is positioned well back from the road on a private plot of just under two thirds of acre with an additional 5.5 acres of mature woodland adjoining the property available separately for £100,000. This size of land is rarely found in Chilworth so will be of great interest to a wide range of potential buyers as it offers seclusion, an attractive private outlook & numerous recreational opportunities. The flexible split-level accommodation is ideal for growing families and subject to the necessary consents there is scope to provide further accommodation in the large roof space. The ground floor layout includes a hallway with a cloakroom and the superb large, dual aspect lounge is an exceptional reception room with the added benefit of a balcony. The generous sized kitchen/breakfast room has ample space for a table & chairs together with a utility area. The separate dining room is an optional bedroom if desired and there is also a double bedroom with a modern shower room positioned opposite. The impressive principal bedroom has sliding patio doors with a Juliet balcony and includes a dressing room, a walk-in wardrobe and a stylish en-suite shower room. The lower ground floor has two further double bedrooms and a newly fitted shower room while the triple aspect home cinema room is an outstanding feature and could be adapted to a number of uses. The private plot is approached via an automated sliding security gate with an intercom entry phone, ample parking is provided for numerous vehicles, CCTV is installed and there is also a detached double garage. The rear garden is predominantly laid to lawn with a pleasant mature outlook and enjoys a high degree of natural privacy.