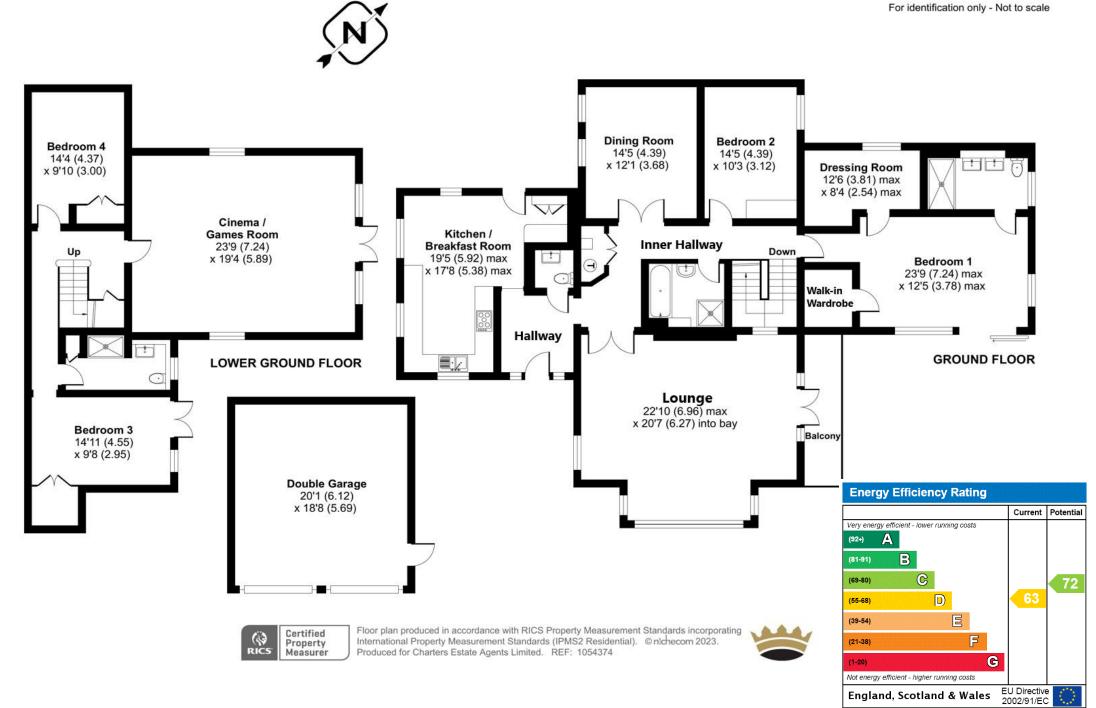

## **ACCOMMODATION**

This impressive property boasts a home cinema and is positioned well back from the road on a private plot of just under two thirds of acre with an additional 5.5 acres of mature woodland adjoining the property available separately for £100,000. This size of land is rarely found in Chilworth so will be of great interest to a wide range of potential buyers as it offers seclusion, an attractive private outlook & numerous recreational opportunities. The flexible split-level accommodation is ideal for growing families and subject to the necessary consents there is scope to provide further accommodation in the large roof space. The ground floor layout includes a hallway with a cloakroom and the superb large, dual aspect lounge is an exceptional reception room with the added benefit of a balcony. The generous sized kitchen/breakfast room has ample space for a table & chairs together with a utility area. The separate dining room is an optional bedroom if desired and there is also a double bedroom with a modern shower room positioned opposite. The impressive principal bedroom has sliding patio doors with a Juliet balcony and includes a dressing room, a walk-in wardrobe and a stylish en-suite shower room. The lower ground floor has two further double bedrooms and a newly fitted shower room while the triple aspect home cinema room is an outstanding feature and could be adapted to a number of uses. The private plot is approached via an automated sliding security gate with an intercom entry phone, ample parking is provided for numerous vehicles, CCTV is installed and there is also a detached double garage. The rear garden is predominantly laid to lawn with a pleasant mature outlook and enjoys a high degree of natural privacy.