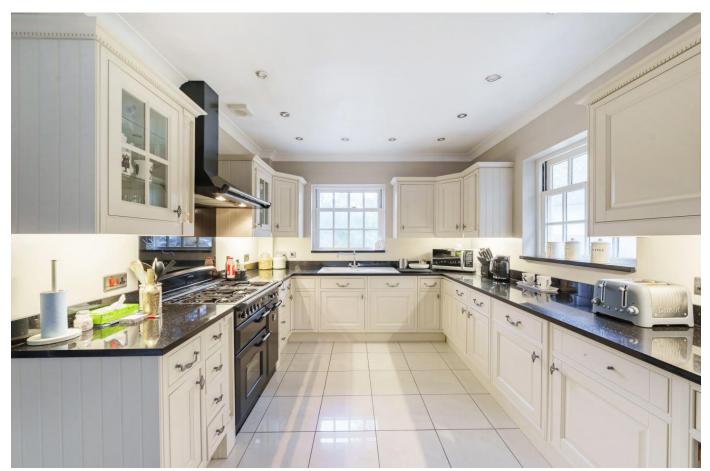

## **ACCOMMODATION**

This impressive property boasts a home cinema and is positioned well back from the road on a private plot of just under two thirds of acre with an additional 5.5 acres of mature woodland adjoining the property available separately for £100,000. This size of land is rarely found in Chilworth so will be of great interest to a wide range of potential buyers as it offers seclusion, an attractive private outlook & numerous recreational opportunities. The flexible split-level accommodation is ideal for growing families and subject to the necessary consents there is scope to provide further accommodation in the large roof space. The ground floor layout includes a hallway with a cloakroom and the superb large, dual aspect lounge is an exceptional reception room with the added benefit of a balcony. The generous sized kitchen/breakfast room has ample space for a table & chairs together with a utility area. The separate dining room is an optional bedroom if desired and there is also a double bedroom with a modern shower room positioned opposite. The impressive principal bedroom has sliding patio doors with a Juliet balcony and includes a dressing room, a walk-in wardrobe and a stylish en-suite shower room. The lower ground floor has two further double bedrooms and a newly fitted shower room while the triple aspect home cinema room is an outstanding feature and could be adapted to a number of uses. The private plot is approached via an automated sliding security gate with an intercom entry phone, ample parking is provided for numerous vehicles, CCTV is installed and there is also a detached double garage. The rear garden is predominantly laid to lawn with a pleasant mature outlook and enjoys a high degree of natural privacy.