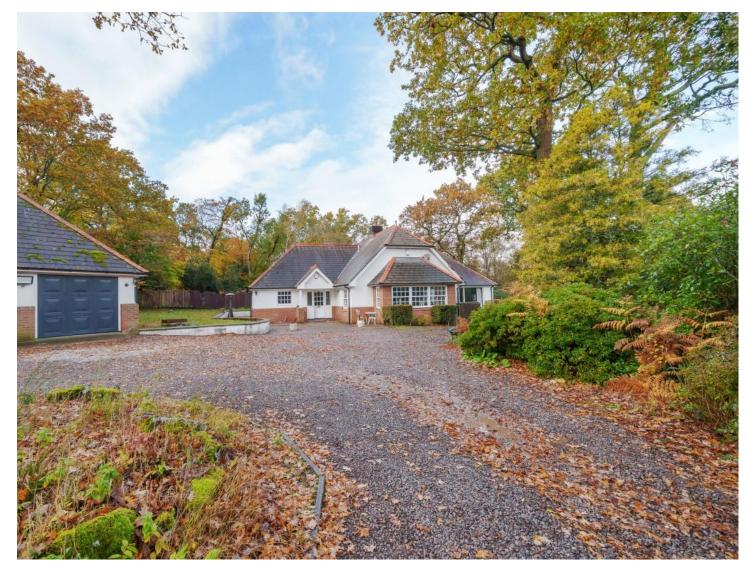

## **ACCOMMODATION**

This impressive property boasts a home cinema and is positioned well back from the road on a private plot of just under two thirds of acre with an additional 5.5 acres of mature woodland adjoining the property available separately for £100,000. This size of land is rarely found in Chilworth so will be of great interest to a wide range of potential buyers as it offers seclusion, an attractive private outlook & numerous recreational opportunities. The flexible split-level accommodation is ideal for growing families and subject to the necessary consents there is scope to provide further accommodation in the large roof space. The ground floor layout includes a hallway with a cloakroom and the superb large, dual aspect lounge is an exceptional reception room with the added benefit of a balcony. The generous sized kitchen/breakfast room has ample space for a table & chairs together with a utility area. The separate dining room is an optional bedroom if desired and there is also a double bedroom with a modern shower room positioned opposite. The impressive principal bedroom has sliding patio doors with a Juliet balcony and includes a dressing room, a walk-in wardrobe and a stylish en-suite shower room. The lower ground floor has two further double bedrooms and a newly fitted shower room while the triple aspect home cinema room is an outstanding feature and could be adapted to a number of uses. The private plot is approached via an automated sliding security gate with an intercom entry phone, ample parking is provided for numerous vehicles, CCTV is installed and there is also a detached double garage. The rear garden is predominantly laid to lawn with a pleasant mature outlook and enjoys a high degree of natural privacy.