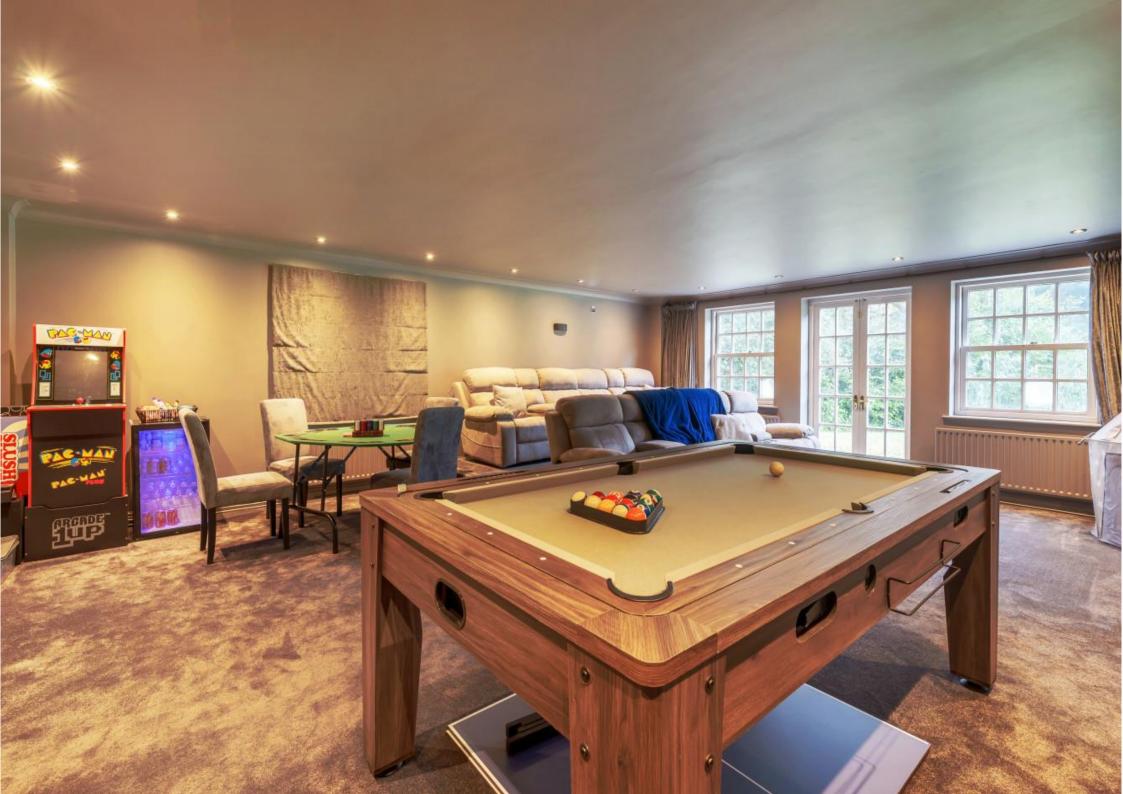

## **ACCOMMODATION**

This impressive property boasts a home cinema and is positioned well back from the road on a private plot of just under two thirds of acre with an additional 5.5 acres of mature woodland adjoining the property available separately for £100,000. This size of land is rarely found in Chilworth so will be of great interest to a wide range of potential buyers as it offers seclusion, an attractive private outlook & numerous recreational opportunities. The flexible split-level accommodation is ideal for growing families and subject to the necessary consents there is scope to provide further accommodation in the large roof space. The ground floor layout includes a hallway with a cloakroom and the superb large, dual aspect lounge is an exceptional reception room with the added benefit of a balcony. The generous sized kitchen/breakfast room has ample space for a table & chairs together with a utility area. The separate dining room is an optional bedroom if desired and there is also a double bedroom with a modern shower room positioned opposite. The impressive principal bedroom has sliding patio doors with a Juliet balcony and includes a dressing room, a walk-in wardrobe and a stylish en-suite shower room. The lower ground floor has two further double bedrooms and a newly fitted shower room while the triple aspect home cinema room is an outstanding feature and could be adapted to a number of uses. The private plot is approached via an automated sliding security gate with an intercom entry phone, ample parking is provided for numerous vehicles, CCTV is installed and there is also a detached double garage. The rear garden is predominantly laid to lawn with a pleasant mature outlook and enjoys a high degree of natural privacy.