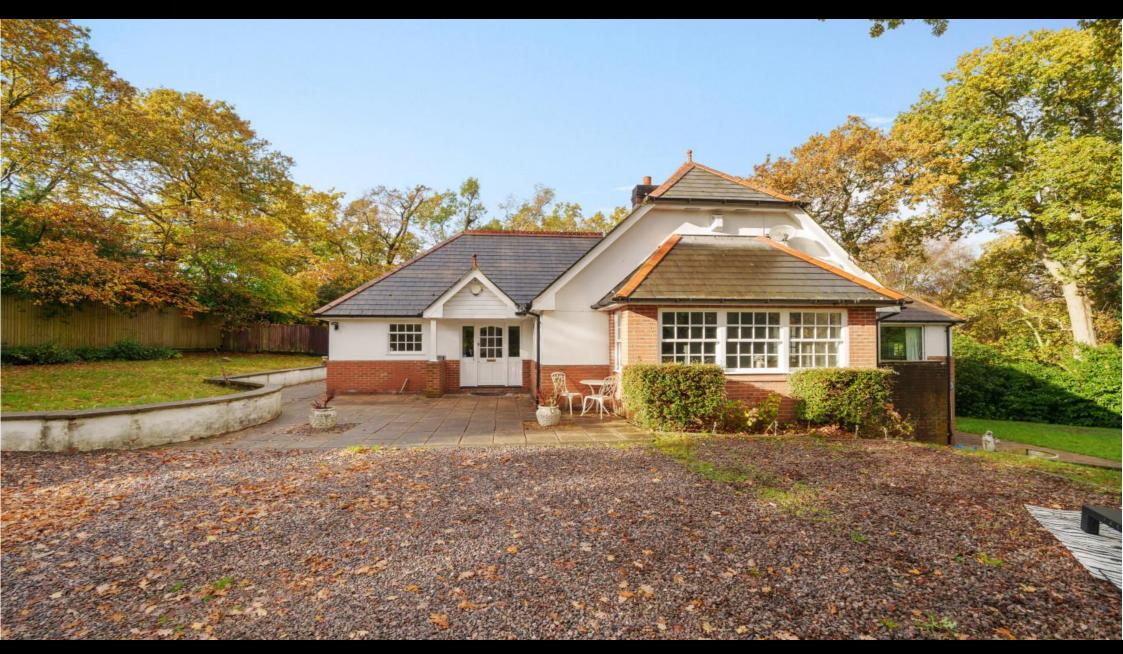

## Oaks Down, Bassett Green Road, Chilworth, Southampton, Hampshire, SO16 3NE

An individual modern detached split-level residence in a secluded setting in Southampton's premier residential area

- An impressive modern split-level detached residence Secluded plot of two thirds of an acre
- An additional 5.5 acres of adjacent woodland Exceptional lounge & separate dining room
  - Superb principal bedroom, dressing room & en-suite
  - Three further double bedrooms & modern bathroom and shower room
  - Large triple aspect home cinema room Ample parking & detached double garage

## **ACCOMMODATION**

This impressive property boasts a home cinema and is positioned well back from the road on a private plot of just under two thirds of acre with an additional 5.5 acres of mature woodland adjoining the property available separately for £100,000. This size of land is rarely found in Chilworth so will be of great interest to a wide range of potential buyers as it offers seclusion, an attractive private outlook & numerous recreational opportunities. The flexible split-level accommodation is ideal for growing families and subject to the necessary consents there is scope to provide further accommodation in the large roof space. The ground floor layout includes a hallway with a cloakroom and the superb large, dual aspect lounge is an exceptional reception room with the added benefit of a balcony. The generous sized kitchen/breakfast room has ample space for a table & chairs together with a utility area. The separate dining room is an optional bedroom if desired and there is also a double bedroom with a modern shower room positioned opposite. The impressive principal bedroom has sliding patio doors with a Juliet balcony and includes a dressing room, a walk-in wardrobe and a stylish en-suite shower room. The lower ground floor has two further double bedrooms and a newly fitted shower room while the triple aspect home cinema room is an outstanding feature and could be adapted to a number of uses. The private plot is approached via an automated sliding security gate with an intercom entry phone, ample parking is provided for numerous vehicles, CCTV is installed and there is also a detached double garage. The rear garden is predominantly laid to lawn with a pleasant mature outlook and enjoys a high degree of natural privacy.