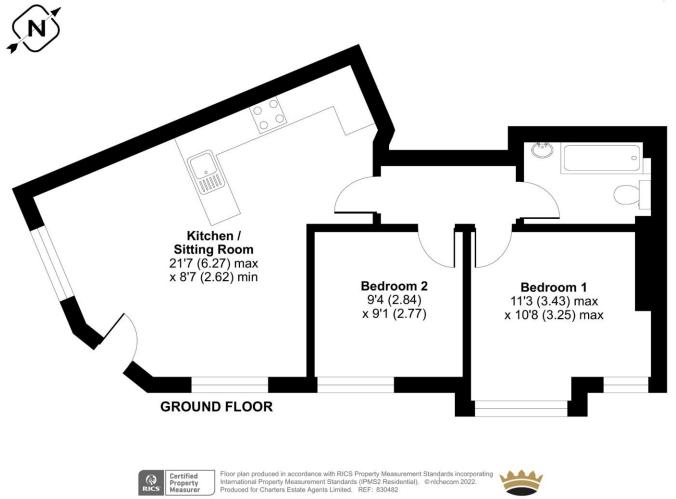

Woody Court, Brockhurst Road, Gosport, Hampshire, PO12 3BB

ACCOMMODATION

This two-bedroom, ground-floor apartment is ideally located with easy access to Gosport and Portsmouth. The accommodation comprises an openplan sitting room and kitchen with a range of wall and base level units. Both bedrooms are a great size and served by a three-piece family bathroom. The property is currently being marketing with a tenant in situ, which can be extended on request.

## SPECIFICATION

- Ground-floor apartment
- Two bedrooms
- Open-plan kitchen/sitting room
- · Family bathroom
- Private front entrance
- No chain