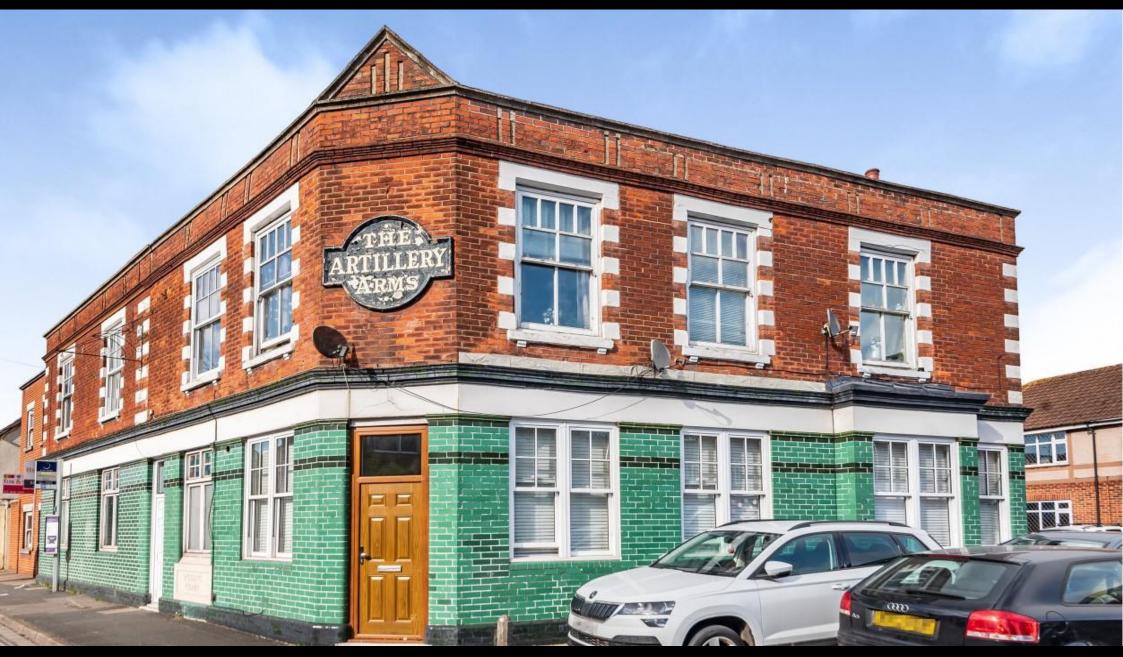

Woody Court, Brockhurst Road, Gosport, Hampshire, PO12 3BB

ACCOMMODATION

This two-bedroom, ground-floor apartment is ideally located with easy access to Gosport and Portsmouth. The accommodation comprises an openplan sitting room and kitchen with a range of wall and base level units. Both bedrooms are a great size and served by a three-piece family bathroom. The property is currently being marketing with a tenant in situ, which can be extended on request.

## SPECIFICATION

- Ground-floor apartment
- Two bedrooms
- Open-plan kitchen/sitting room
- · Family bathroom
- Private front entrance
- No chain