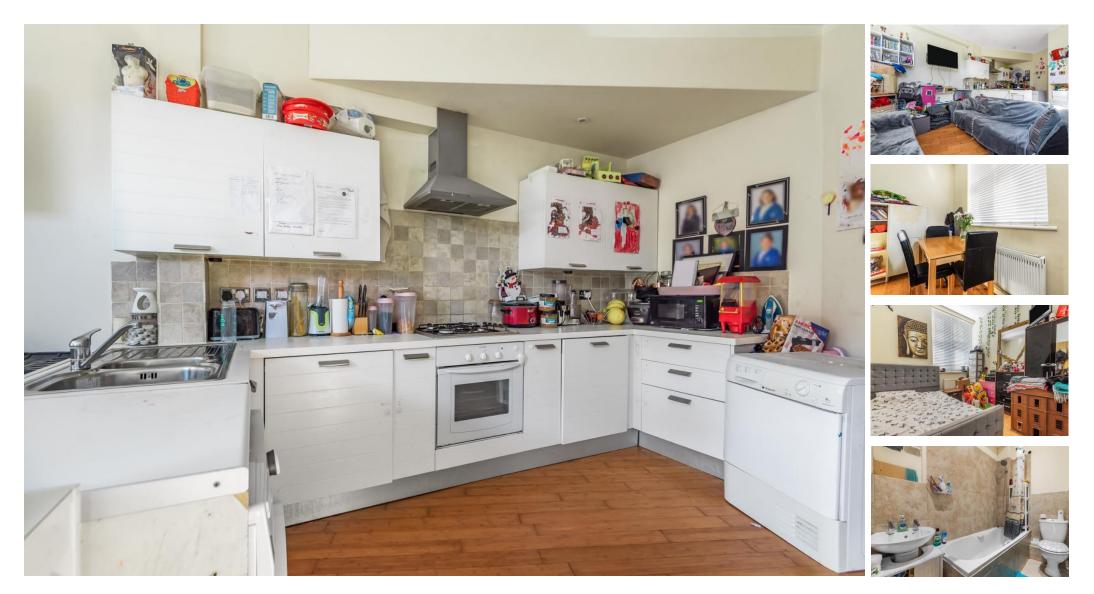

Woody Court, Brockhurst Road, Gosport, Hampshire, PO12 3BB

ACCOMMODATION

This two-bedroom, ground-floor apartment is ideally located with easy access to Gosport and Portsmouth. The accommodation comprises an openplan sitting room and kitchen with a range of wall and base level units. Both bedrooms are a great size and served by a three-piece family bathroom. The property is currently being marketing with a tenant in situ, which can be extended on request.

## SPECIFICATION

- Ground-floor apartment
- Two bedrooms
- Open-plan kitchen/sitting room
- · Family bathroom
- Private front entrance
- No chain