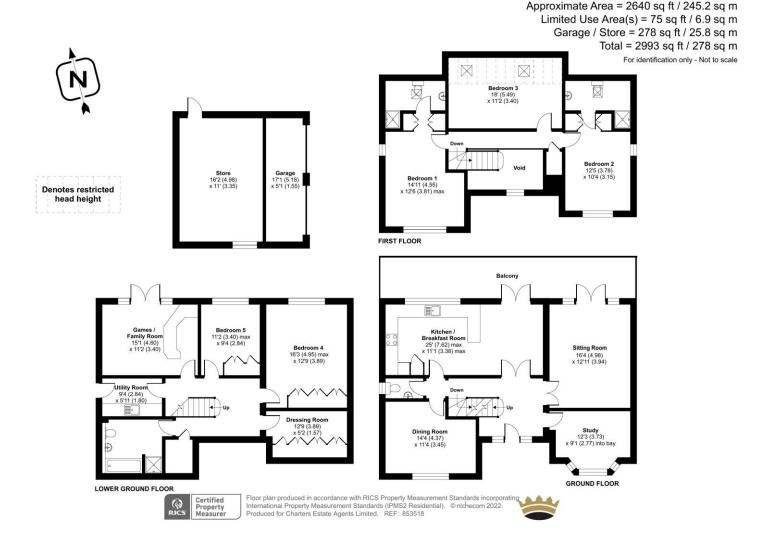

### **ACCOMMODATION**

Sat in arguably one of the most prestigious roads within Whiteley comes the opportunity to purchase this spacious house which has the capability of becoming a luxurious family home. Spanning over three floors this property offers a vast amount of versatile living accommodation. Upon entering the property, you are greeted by a large entrance hallway with a grand galleried landing which provides access to all principal rooms with stairs leading to both the lower ground and first floors. With the living spaces focused on the garden and balcony, the sitting room offers ample space for the whole family to retreat to, with patio doors opening out to the large wooden balcony. Stretched across the remaining width of the house, the kitchen/breakfast room, which measures 25ft in length, features plenty of wall and base units offering an abundance of storage space, with a large window and French doors overlooking the rear garden and also providing access out to the balcony. Whilst the balcony needs some work, it offers a lovely outside space which is rare to see and provides stair access down to the garden. A guest cloakroom, spacious study with a delightful bay window, and formal dining room complete the ground floor. The property boasts five bedrooms in total, split across the two floors, with the three principal rooms located on the first floor. En-suite shower rooms and built-in wardrobes accompany two of the three large double bedrooms on the first floor. The lower ground floor is extremely versatile and opens itself up to multi-generational living. Already set up with two bedrooms alongside a dressing room and a four-piece bathroom suite, this floor offers the ideal space for a parent, long term visitor or an older child looking for their own space. The lower ground floor also benefits from a utility room with side access to the garden and an additional reception room, perfect for entertaining, currently utilised as a games/family room with previous uses including a home cinema and a bar. Mainly laid to lawn, the pr

# **SPECIFICATION**

- Versatile living space split across three floors
- Huge scope for potential
- Five well-proportioned bedrooms
- Three spacious reception rooms
- 25ft kitchen/breakfast room
- Separate utility room
- Large balcony
- Two en-suites and four-piece family bathroom