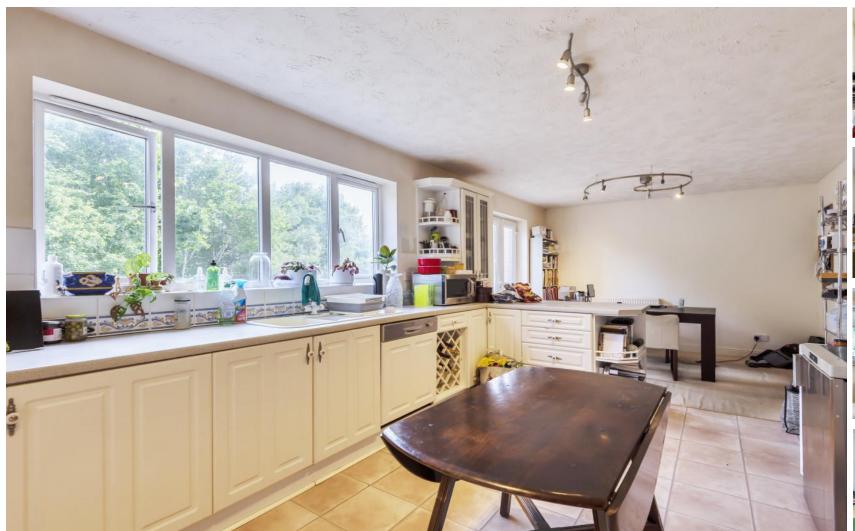

### **ACCOMMODATION**

Sat in arguably one of the most prestigious roads within Whiteley comes the opportunity to purchase this spacious house which has the capability of becoming a luxurious family home. Spanning over three floors this property offers a vast amount of versatile living accommodation. Upon entering the property, you are greeted by a large entrance hallway with a grand galleried landing which provides access to all principal rooms with stairs leading to both the lower ground and first floors. With the living spaces focused on the garden and balcony, the sitting room offers ample space for the whole family to retreat to, with patio doors opening out to the large wooden balcony. Stretched across the remaining width of the house, the kitchen/breakfast room, which measures 25ft in length, features plenty of wall and base units offering an abundance of storage space, with a large window and French doors overlooking the rear garden and also providing access out to the balcony. Whilst the balcony needs some work, it offers a lovely outside space which is rare to see and provides stair access down to the garden. A guest cloakroom, spacious study with a delightful bay window, and formal dining room complete the ground floor. The property boasts five bedrooms in total, split across the two floors, with the three principal rooms located on the first floor. En-suite shower rooms and built-in wardrobes accompany two of the three large double bedrooms on the first floor. The lower ground floor is extremely versatile and opens itself up to multi-generational living. Already set up with two bedrooms alongside a dressing room and a four-piece bathroom suite, this floor offers the ideal space for a parent, long term visitor or an older child looking for their own space. The lower ground floor also benefits from a utility room with side access to the garden and an additional reception room, perfect for entertaining, currently utilised as a games/family room with previous uses including a home cinema and a bar. Mainly laid to lawn, the pr

# **SPECIFICATION**

- Versatile living space split across three floors
- Huge scope for potential
- Five well-proportioned bedrooms
- Three spacious reception rooms
- 25ft kitchen/breakfast room
- Separate utility room
- Large balcony
- Two en-suites and four-piece family bathroom