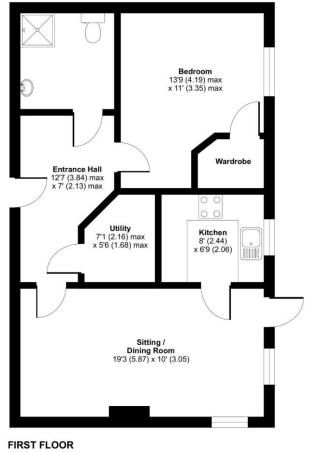

## **ACCOMMODATION**

This contemporary, light and airy one-bedroom retirement apartment is situated within the renowned McCarthy and Stone Austen Place development in the heart of Alton town and only a short stroll to Sainsburys, all amenities, cafes, parks and local transportation. This magnificent apartment is beautifully presented throughout and comes to market offering a spacious entrance hallway with a large walk-in storage cupboard, substantial double bedroom with walk-in closet with light, stylish wet-room with storage, an integrated modern kitchen with easy access oven and a generous, dual aspect sitting/dining room with French doors to the private terrace area, ideal for a cafe table and lounge chairs in the summer months. Externally from the terrace area are sensational grounds that have been beautifully maintained and manicured, creating a true oasis of tranquillity. The development also offers a subsidised and very popular restaurant, along with a fabulous social calendar for anyone wanting to participate, along with a coffee lounge and much more. This apartment is a rare treat to market and early viewing is highly recommended.

Floor plan produced in accordance with RICS Property Measurement Standards incorporating International Property Measurement Standards (IPMS2 Residential). @nichecom 2022. Produced for Charters Estate Agents Limited. REF: 846219

## **SPECIFICATION**

- McCarthy & Stone retirement apartment
- Stunning corner plot location
- Large double bedroom with walk-in closet
- Wet-room
- Dual aspect sitting/dining room
- Fully integrated kitchen
- · Large private terrace
- Well-manicured communal gardens