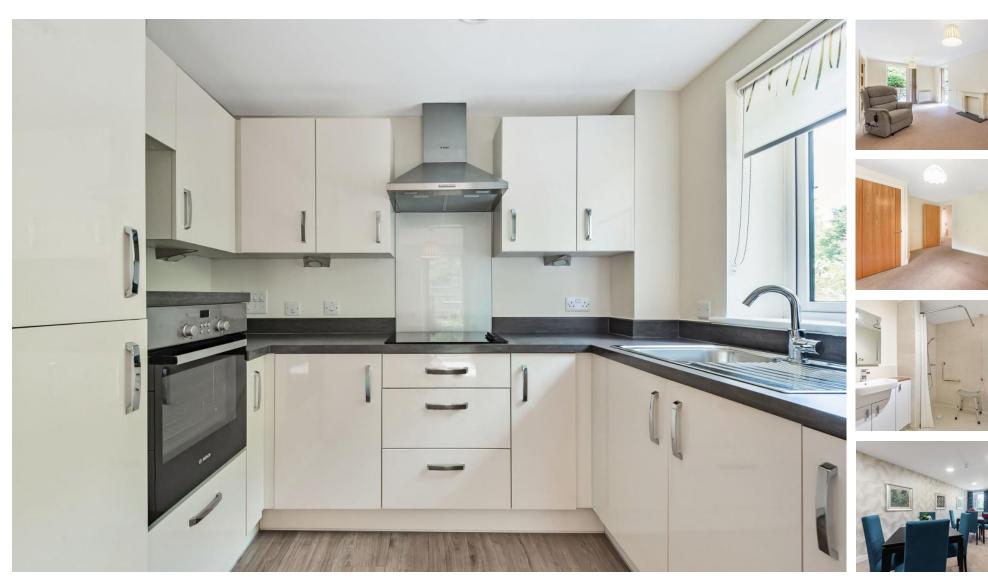

## **ACCOMMODATION**

This contemporary, light and airy one-bedroom retirement apartment is situated within the renowned McCarthy and Stone Austen Place development in the heart of Alton town and only a short stroll to Sainsburys, all amenities, cafes, parks and local transportation. This magnificent apartment is beautifully presented throughout and comes to market offering a spacious entrance hallway with a large walk-in storage cupboard, substantial double bedroom with walk-in closet with light, stylish wet-room with storage, an integrated modern kitchen with easy access oven and a generous, dual aspect sitting/dining room with French doors to the private terrace area, ideal for a cafe table and lounge chairs in the summer months. Externally from the terrace area are sensational grounds that have been beautifully maintained and manicured, creating a true oasis of tranquillity. The development also offers a subsidised and very popular restaurant, along with a fabulous social calendar for anyone wanting to participate, along with a coffee lounge and much more. This apartment is a rare treat to market and early viewing is highly recommended.

## **SPECIFICATION**

- McCarthy & Stone retirement apartment
- Stunning corner plot location
- Large double bedroom with walk-in closet
- Wet-room
- Dual aspect sitting/dining room
- Fully integrated kitchen
- · Large private terrace
- Well-manicured communal gardens