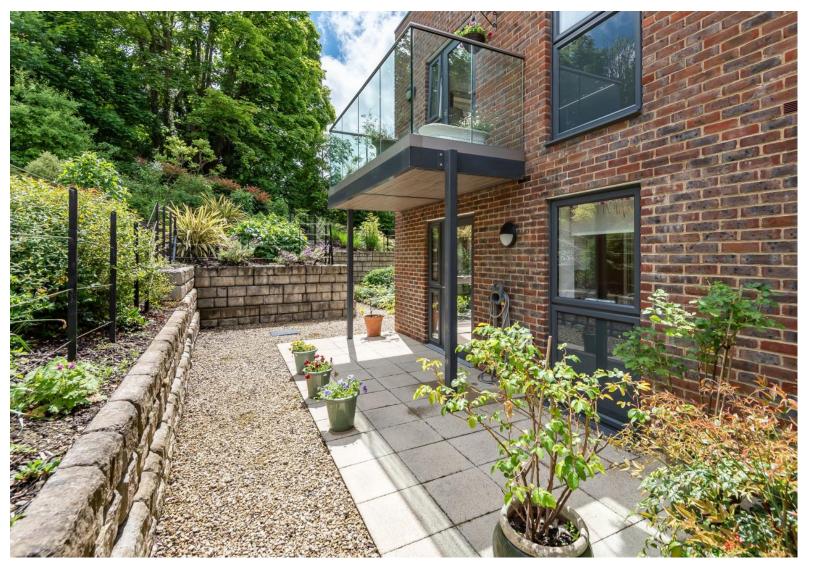

## **ACCOMMODATION**

This contemporary, light and airy one-bedroom retirement apartment is situated within the renowned McCarthy and Stone Austen Place development in the heart of Alton town and only a short stroll to Sainsburys, all amenities, cafes, parks and local transportation. This magnificent apartment is beautifully presented throughout and comes to market offering a spacious entrance hallway with a large walk-in storage cupboard, substantial double bedroom with walk-in closet with light, stylish wet-room with storage, an integrated modern kitchen with easy access oven and a generous, dual aspect sitting/dining room with French doors to the private terrace area, ideal for a cafe table and lounge chairs in the summer months. Externally from the terrace area are sensational grounds that have been beautifully maintained and manicured, creating a true oasis of tranquillity. The development also offers a subsidised and very popular restaurant, along with a fabulous social calendar for anyone wanting to participate, along with a coffee lounge and much more. This apartment is a rare treat to market and early viewing is highly recommended.

## **SPECIFICATION**

- McCarthy & Stone retirement apartment
- Stunning corner plot location
- Large double bedroom with walk-in closet
- Wet-room
- Dual aspect sitting/dining room
- Fully integrated kitchen
- · Large private terrace
- Well-manicured communal gardens