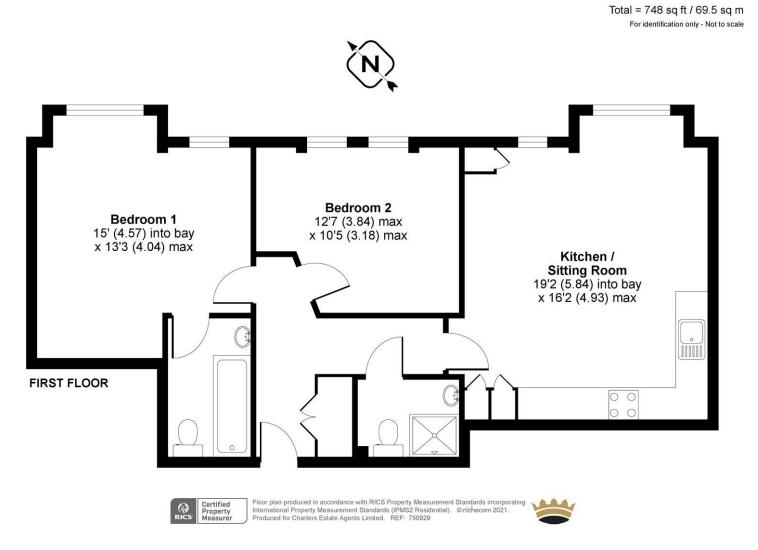

## **ACCOMMODATION**

A modern and spacious two double bedroom first-floor apartment in a highly sought-after location in the heart of Southampton with everything the city dweller needs close by. The property was converted by a respected local developer and would appeal to a purchaser seeking a stylish home boasting a high specification that includes bespoke Porcelanosa sanitary ware. Of interest to a wide variety of buyers, including first time buyers and downsizers seeking a "lock up and leave" home, the property may also appeal to investors due to the fantastic achievable rents in the building, the close proximity of Ocean Village, universities and the central railway station. As you enter the property's hallway which leads to all principal rooms you will find the contemporary kitchen/living/dining area which is light and generous in size. The inner hallway leads to the spacious principal bedroom which is served by an ensuite. Bedroom two is also a double in size whilst the separate bathroom displays a three-piece white suite with tiled walls and flooring.

# **SPECIFICATION**

- Stylish city centre apartment
- Two generous double bedrooms
- High specification en-suite & family bathroom
- Modern open plan living
- Contemporary design
- Integrated white goods