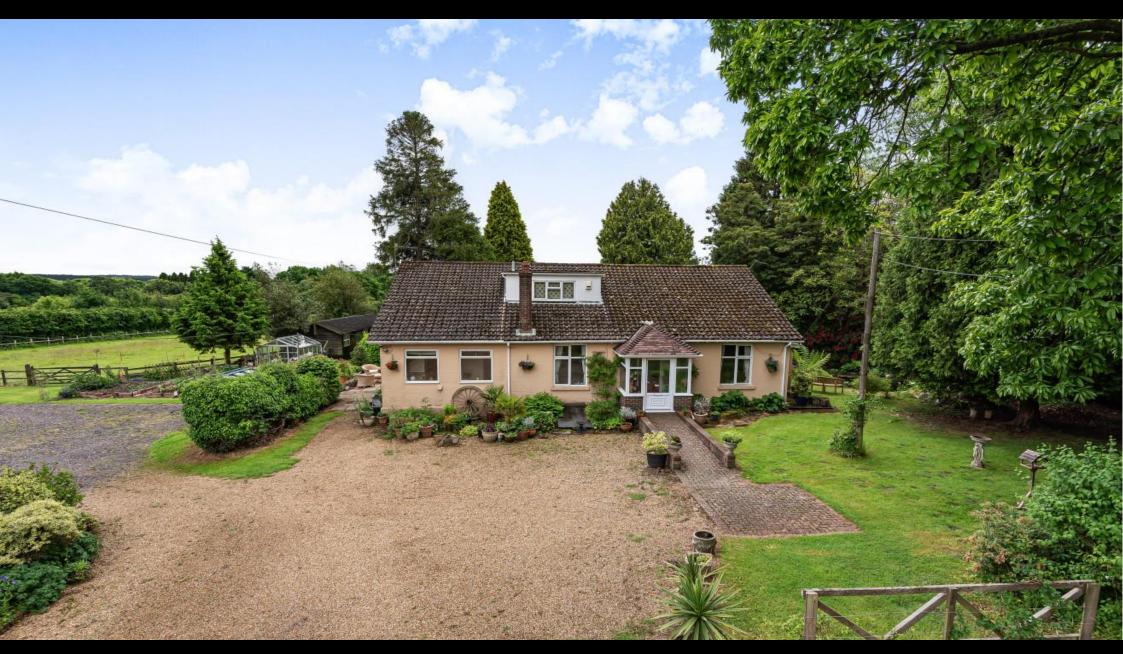

## Russetts, Petersfield Road, Monkwood, Alresford, Hampshire, SO24 0HB

Nestled amidst the serene beauty of Monkwood, this unique 5-bedroom chalet bungalow boasts breath-taking rural views. Situated on just under 5.6 acres of land, this property offers not only a tranquil retreat but also exceptional development possibilities, subject to planning approval.

## **ACCOMMODATION**

This delightful detached chalet bungalow serves as the primary residence, boasting five generously sized bedrooms that offer abundant space. On the ground floor, you'll find two spacious bedrooms, one of which includes an en-suite bathroom. As you progress down the hallway, you'll encounter a well-appointed kitchen and breakfast area, complete with a convenient utility room and washroom. The ground floor also features a dining room, a comfortable sitting room, and a study area, all of which offer captivating views of the beautiful south facing garden. Ascending to the upper level, you'll discover a generously proportioned family bathroom and three additional double bedrooms. The property also benefits from a generous cellar. What truly sets this property apart is the potential. With 3 workshops, stables, a tuck room, and a summer house, there are endless possibilities for those with a vision. This property is offered with no onward Chain.