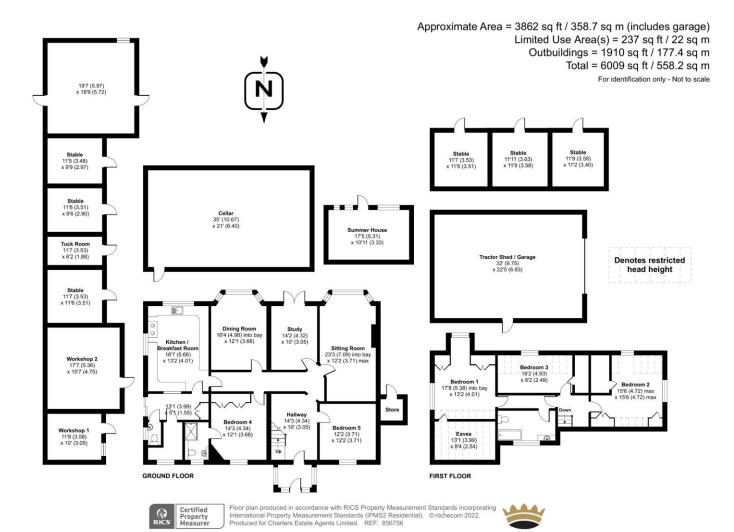

## **ACCOMMODATION**

This delightful detached chalet bungalow serves as the primary residence, boasting five generously sized bedrooms that offer abundant space. On the ground floor, you'll find two spacious bedrooms, one of which includes an en-suite bathroom. As you progress down the hallway, you'll encounter a well-appointed kitchen and breakfast area, complete with a convenient utility room and washroom. The ground floor also features a dining room, a comfortable sitting room, and a study area, all of which offer captivating views of the beautiful south facing garden. Ascending to the upper level, you'll discover a generously proportioned family bathroom and three additional double bedrooms. The property also benefits from a generous cellar. What truly sets this property apart is the potential. With 3 workshops, stables, a tuck room, and a summer house, there are endless possibilities for those with a vision. This property is offered with no onward Chain.