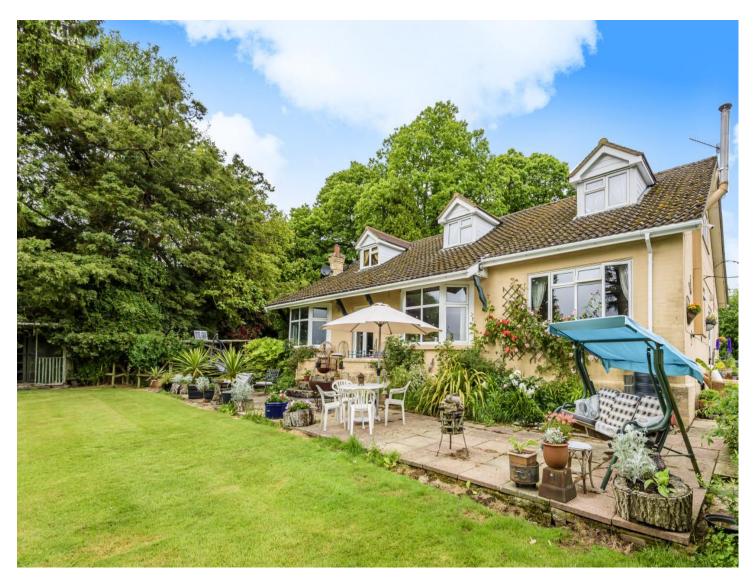

## Russetts, Petersfield Road, Monkwood, Alresford, Hampshire, SO24 0HB

Nestled amidst the serene beauty of Monkwood, this unique 5-bedroom chalet bungalow boasts breath-taking rural views. Situated on just under 5.6 acres of land, this property offers not only a tranquil retreat but also exceptional development possibilities, subject to planning approval.

## **ACCOMMODATION**

This delightful detached chalet bungalow serves as the primary residence, boasting five generously sized bedrooms that offer abundant space. On the ground floor, you'll find two spacious bedrooms, one of which includes an en-suite bathroom. As you progress down the hallway, you'll encounter a well-appointed kitchen and breakfast area, complete with a convenient utility room and washroom. The ground floor also features a dining room, a comfortable sitting room, and a study area, all of which offer captivating views of the beautiful south facing garden. Ascending to the upper level, you'll discover a generously proportioned family bathroom and three additional double bedrooms. The property also benefits from a generous cellar. What truly sets this property apart is the potential. With 3 workshops, stables, a tuck room, and a summer house, there are endless possibilities for those with a vision. This property is offered with no onward Chain.